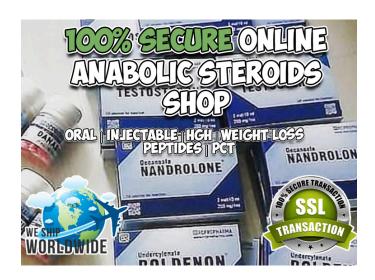

## **Dbol Anavar Test Tren Buy Steroids | Dr. Stechmann**

VISIT OUR ONLINE STORE: <a href="https://t.co/Qse6Z4Zpnt">https://t.co/Qse6Z4Zpnt</a>

Testosterone greatly enhances the anabolic rate and reduces the progestin activity of trenbolone. Test + Tren + Dbol is designed for athletes with experience and is not recommended as the first cycle. To the end, there will be an increase in about 20lbs of dry stable muscles. Testosterone: 200-500 mg weekly; Strength Stack combines Anvarol with D-Bal (Dianabol), Trenorol (Trenbolone), and Testo Max (Testosterone Booster). This is a perfect Anavar Dbol Cycle for strength and muscle gains. Check Out Anvarol By Clicking Here Anavar Dbol Cycle Explained #mbbsstudent #mbbs #studynotes #studygram #study #student #medicine #medico #surgery #medicalstudent #medicalnotes #studying #surgery