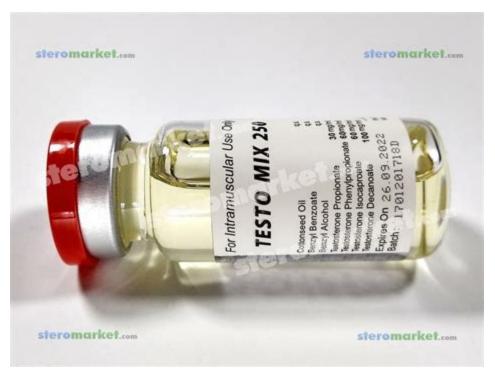

Sustanon 250mg. \$ 70.00. BUY SUSTANON

250 from Gomesia also known as Duratestoland or Polysteron is a mix of four different types of Testosterone esters in an oil base providing an extended delivery thereof necessitating a smaller number

| of applications in comparison to other esters such as Propionate which requires frequent use. <u>view website</u> |
|-------------------------------------------------------------------------------------------------------------------|
|                                                                                                                   |
|                                                                                                                   |
|                                                                                                                   |
|                                                                                                                   |
|                                                                                                                   |
|                                                                                                                   |
|                                                                                                                   |
|                                                                                                                   |
|                                                                                                                   |
|                                                                                                                   |
|                                                                                                                   |
|                                                                                                                   |
|                                                                                                                   |
|                                                                                                                   |