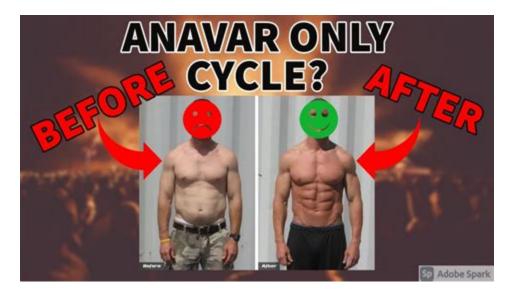

# THINGS TO KNOW

- If you're fat you won't see the results
- Really, it works only on LOW body fat

Men This is someone who has cycled Anavar (his name will remain anonymous). See how he looks notably more muscular, especially in the arms, shoulders, and back. Also, his abs and shoulders are a lot more defined due to considerable fat loss. This user transformed from looking bloated to lean and ripped. Women