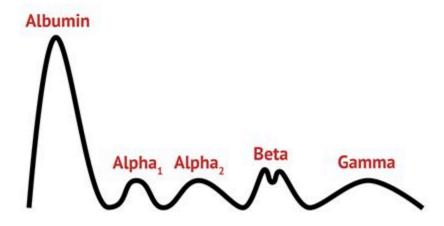

## Protein electrophoresis - serum Information | Mount Sinai - New York

# Serum Protein Electrophoresis

Optimal Result: 0 - 0.4 g/dL. Interpret your laboratory results now. Get Started Protein in the serum is made up of albumin ( $\sim 60\%$ ) and globulin. Globulins are divided into alpha-1, alpha-2, beta, and gamma globulins. Globulins are made in your liver by your immune system.

#### Alpha-1 Max Review - Can This Supplement Help You Build Muscle?

Alpha-1 globulin: 0. 1 to 0. 3 g/dL or 1 to 3 g/L; Alpha-2 globulin: 0. 6 to 1. 0 g/dL or 6 to 10 g/L; Beta globulin: 0. 7 to 1. 2 g/dL or 7 to 12 g/L; Gamma globulin: 0. 7 to 1. 6 g/dL or 7 to 16 g/L; The examples above are common measurements for results of these tests. Normal value ranges may vary slightly among different laboratories.