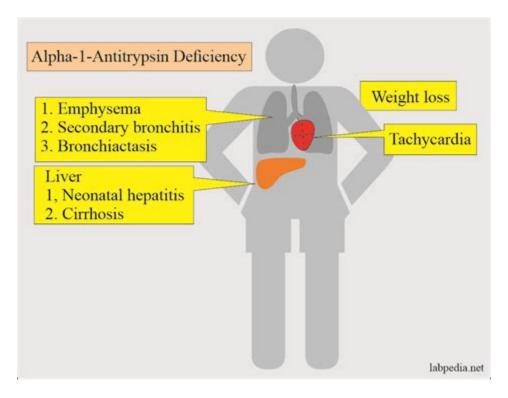

## King or solo Alphadrolone: r/prohormones - Reddit

Symptoms of Alpha-1 include: Shortness of breath. Wheezing. Frequent colds, flu, or bronchitis. Fatigue. Unexplained weight loss. Though not common, some people develop liver symptoms, which .

#### **Ultimate Guide To Prohormones Review - Side Effects & Benefits**

Overview What is Alpha-1 antitrypsin deficiency? Alpha-1 antitrypsin deficiency (sometimes just called "Alpha-1") is an inherited genetic disorder that causes low levels of a protein (AAT) that protects your lungs.