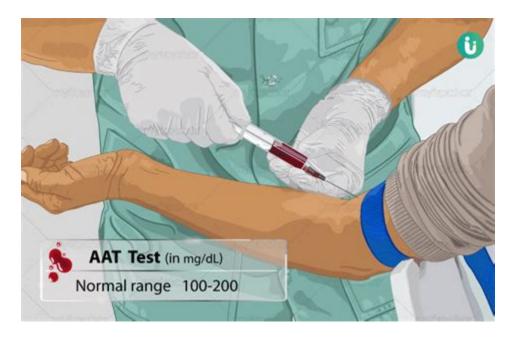

# max HP for a alpha 1 gen 2 - Scream And Fly

Alpha-1 antitrypsin deficiency is a congenital condition, inherited in autosomal co-dominant transmission . The normal AAT genotype is Pi\*MM (Pi= protease inhibitor), the most common severe deficiency allele is the Z allele, and individuals with two defective copies of Z present with AAT plasma levels that are 15% of the normal ( $\geq 100 \text{ mg/dL}$ ).

Blood Health Alpha-1-Antitrypsin, Serum Optimal Result: 101 - 187 mg/dL. Interpret your laboratory results now. Get Started Alpha-1 antitrypsin is a protein in the blood that protects the lungs from damage caused by activated enzymes. Alpha-1 antitryps helps to inactivate several enzymes, the most important of which is elastase. What is elastase?