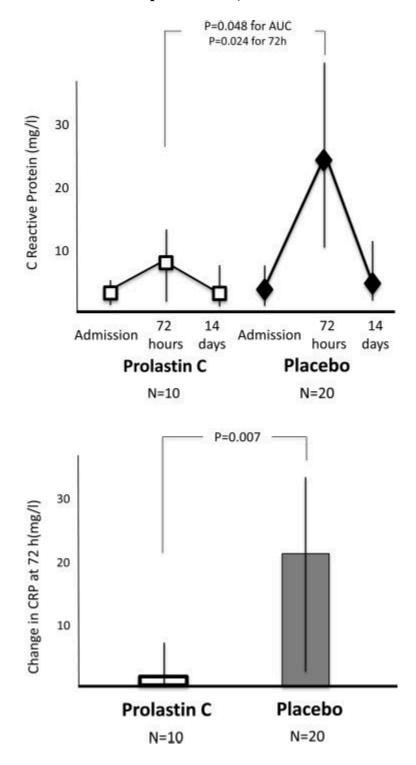

## Safety and pharmacokinetics of Alpha-1 MP (Prolastin

Test Result Name. Result LOINC Value. Applies only to results expressed in units of measure originally reported by the performing laboratory. These values do not apply to results that are converted to other units of measure. AAT. Alpha-1-Antitrypsin, S. 6771-0. Workup of individuals with suspected disorders such as familial chronic obstructive.