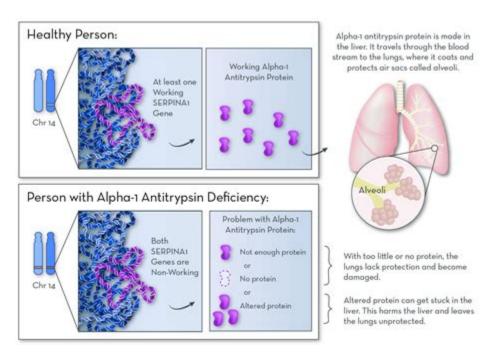

Description. Alpha-1 antitrypsin deficiency is an inherited disorder that may cause lung disease and liver disease. The signs and symptoms of the condition and the age at which they appear vary among individuals. People with alpha-1 antitrypsin deficiency usually develop the first signs and symptoms of lung disease between ages 25 and 50.

# max HP for a alpha 1 gen 2 - Scream And Fly

Alpha-1 antitrypsin deficiency is a congenital condition, inherited in autosomal co-dominant transmission . The normal AAT genotype is Pi\*MM (Pi= protease inhibitor), the most common severe deficiency allele is the Z allele, and individuals with two defective copies of Z present with AAT plasma levels that are 15% of the normal ( $\geq 100 \text{ mg/dL}$ ).