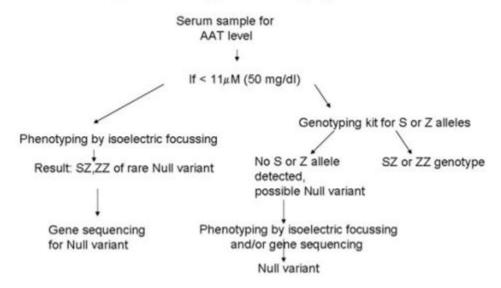

#### Alpha-1-antitrypsin testing algorithm

Blackstone Labs is a brand that produces a wide range of dietary and bodybuilding supplements to help burn fat faster and enhance muscle growth. It works by naturally and effectively increasing the production and growth of hormones in the body which in turn helps the user to bulk up, burn fats, and gain muscle mass and strength.

## Review of Alpha-1 MAX - BlackStone Labs | NewProhormones

How can people get tested? Alpha-1 can be diagnosed by a simple blood test. If the blood test shows lower than normal levels of AAT in the blood, the doctor might refer the person being tested for genetic counseling. Though Alpha-1 is diagnosed by a blood test, other tests may be performed to determine the severity of a person's Alpha-1.