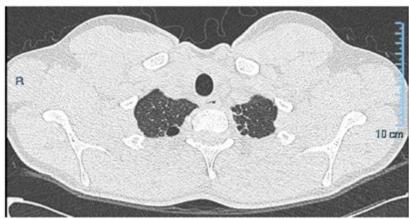

# Identifying Alpha-1 Antitrypsin Deficiency Based on Computed Tomography.

Figure 1 High resolution computed tomography (HRCT) of the chest showing apical sub-pleural bubbles (max diameter 13 mm) without signs of emphysema.