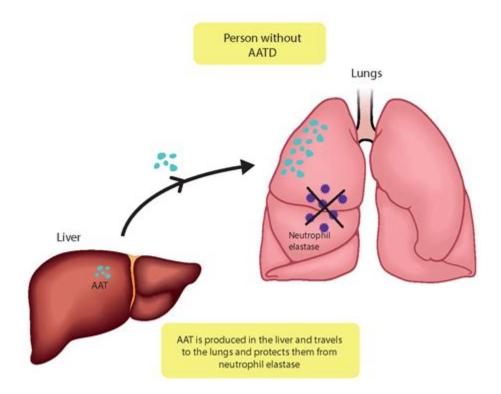

Description. Alpha-1 antitrypsin deficiency is an inherited disorder that may cause lung disease and liver disease. The signs and symptoms of the condition and the age at which they appear vary among individuals. People with alpha-1 antitrypsin deficiency usually develop the first signs and symptoms of lung disease between ages 25 and 50.

# max HP for a alpha 1 gen 2 - Scream And Fly

Alpha-1 antitrypsin deficiency is a congenital condition, inherited in autosomal co-dominant transmission . The normal AAT genotype is Pi\*MM (Pi= protease inhibitor), the most common severe deficiency allele is the Z allele, and individuals with two defective copies of Z present with AAT plasma levels that are 15% of the normal ( $\geq 100 \text{ mg/dL}$ ).

Blood Health Alpha-1-Antitrypsin, Serum Optimal Result: 101 - 187 mg/dL. Interpret your laboratory results now. Get Started Alpha-1 antitrypsin is a protein in the blood that protects the lungs from damage caused by activated enzymes. Alpha-1 antitryps helps to inactivate several enzymes, the most important of which is elastase. What is elastase?