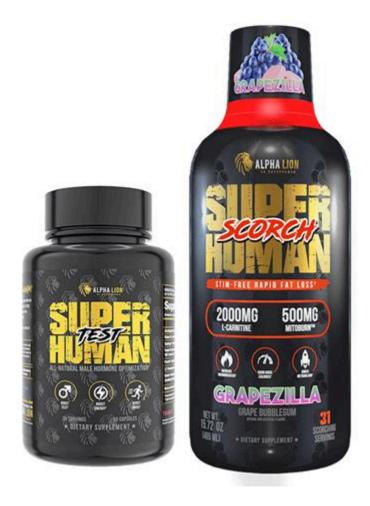

# Alpha Lion SuperHuman Test 90 Capsules Premium Test Booster

2 years ago Yesterday we posted about Superhuman Scorch from Alpha Lion, an all-new, carnitine-based liquid format supplement, also featuring Mitoburn, GBB, and CaloriBurn grains of paradise, to support fat loss.