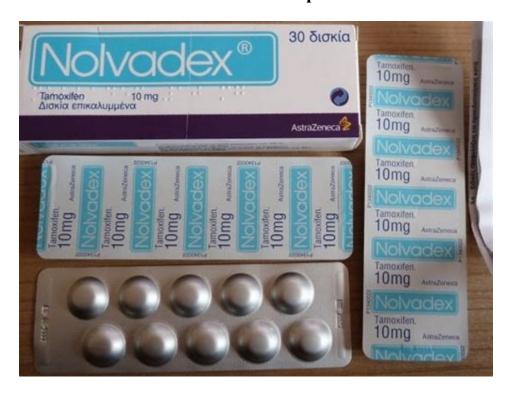

## Which PCT to run after Epistane cycle? - TMuscle

Jan 28, 2021 · PCT after using Epistane. com Apr 9, 2023 · Tamoxifen Citrate (brand name Nolvadex) is another Selective Estrogen Receptor Modulator (SERM) that is often used as an anti-estrogen and post cycle therapy drug by anabolic steroid users. It also produces very noticeable physique changes for the user.

## Epistane: Everything you Need to Know (Updated 2023) - Pumping Iron Store

2. It is suppressive of natural testosterone production so running a PCT with a SERM and a good natural testosterone booster is a really good idea and what I recommend. After the epistane cycle I would run clomid at 25mg/day + HCGenerate ES from n2bm at 5 capsules/day for 30 days as a mini PCT.