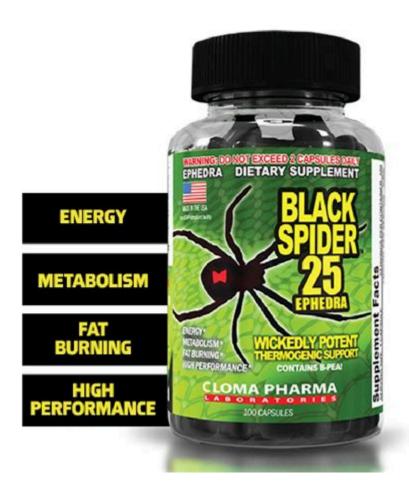

# Black Spider 25 Ephedra! my honest Review (2022) Black Spider Fat.

About Black Spider (25 Ephedra) Billed as "wickedly potent thermogenic support", Black Spider Fat Burner is a fat burner supplement that aims for the hardcore market. It aims to improve energy, metabolism, fat burning, and is "high performance".