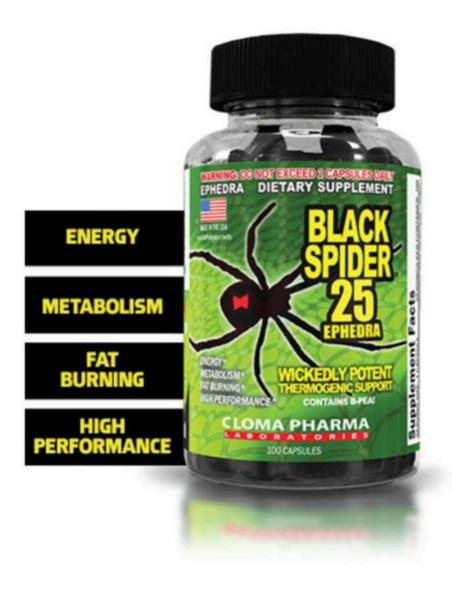

# Black Spider 25 Fat Burner w/ Ephedra Cloma Pharma - Best Price Nutrition

Black Spider is a powerful Fat burner by Cloma Pharma featuring 25 mg of Ephedra. This diet pill can be compared to the original ECA Stack. It can provide users with rapid weight loss and calorie burning effects. † Are tired of using diet pills that promise big results but, don't deliver. Then Black Spider Fat Burner is for you.

# Black Spider 25 Diet Pills With Ephedra 25mg, Buy Online

Black Spider Fat Burner Benefits and Results: Increased Energy Levels & Metabolism † Impressive Fat Loss † Elevated Thermogenic Levels † High Performance † For Men and Women † Similar Item Methyldrene<sup>TM</sup> 25 w/ Ephedra By Cloma Pharma, 100 Capsules \$27. 99 Rating: 57 Reviews Qty Add to Cart Secure Transaction Frequently Bought Together

# Black Spider 25 Ephedra! my honest Review (2022) Black Spider Fat.

About Black Spider (25 Ephedra) Billed as "wickedly potent thermogenic support", Black Spider Fat Burner is a fat burner supplement that aims for the hardcore market. It aims to improve energy, metabolism, fat burning, and is "high performance".