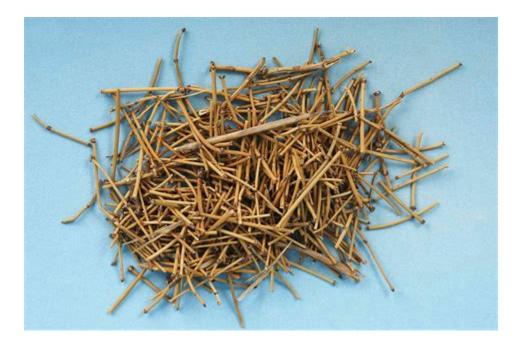

### LABORATORIES

Overview Ephedra is a stimulant herb usually from the stem and branches of Ephedra sinica. Most ephedra species contain the chemical ephedrine. It's banned in the US. The ephedrine in.