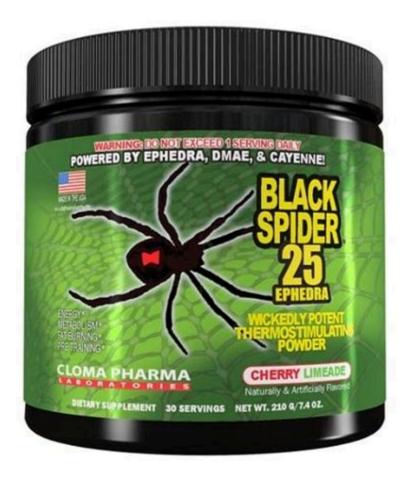

# Black Spider 25 Fat Burner w/ Ephedra Cloma Pharma - Best Price Nutrition

Black Spider is a powerful Fat burner by Cloma Pharma featuring 25 mg of Ephedra. This diet pill can be compared to the original ECA Stack. It can provide users with rapid weight loss and calorie burning effects. † Are tired of using diet pills that promise big results but, don't deliver. Then Black Spider Fat Burner is for you.

# Cloma Pharma Laboratories: Black Spider 25

Black Spider 25 by Cloma Pharma Laboratories is a proprietary blend of ephedra nevadensis leaves, caffeine and white willow extract (bark), as well as other unique ingredients that promote weight loss and the results you're looking for. Black Spider 25 provides the energy boost you want and need to reach your fitness goals.

# Black Spider 25 Diet Pills with Ephedra - i-Supplements

The strength of Black Spider's fat-burning "venom" may exceed your most wicked expectations! Trapped within the "web" of each capsule is an ECA blend of Ephedra, caffeine USP and White Willow, along with what we consider to be some of the world's most intensely invigorating thermogenic and lipolytic catalysts including Citrus Aurantium and Yohimbe. \*