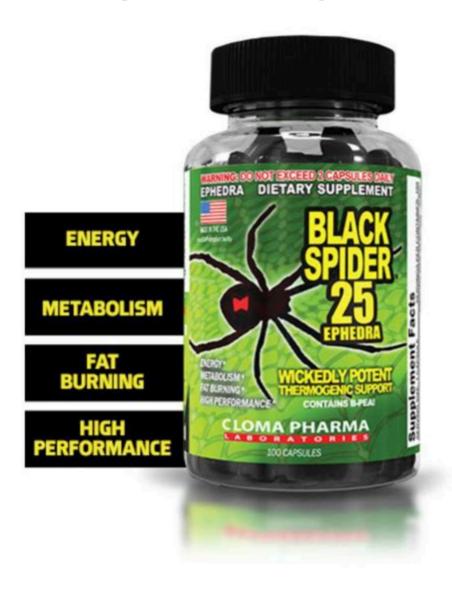

# Black Spider 25 Ephedra! my honest Review (2022) Black Spider Fat.

About Black Spider (25 Ephedra) Billed as "wickedly potent thermogenic support", Black Spider Fat Burner is a fat burner supplement that aims for the hardcore market. It aims to improve energy, metabolism, fat burning, and is "high performance".

# Cloma Pharma Black Spider 25 Ephedra | Wickedly Potent Fat Burner

Black Spider 25 is comparable to the original ECA Stack with its impressive proprietary blend which is blended for optimal weight loss and fat burning. Key Benefits: Increased energy levels Impressive fat loss Great Pre-Workout Stimulant Mood Enhancer Elevated Thermogenic Levels Quick Weight Loss