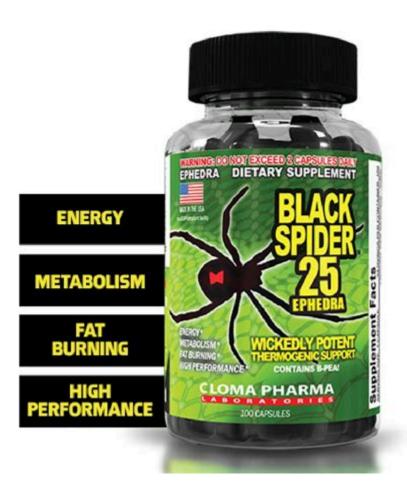

# Black Spider 25 Ephedra! my honest Review (2022) Black Spider Fat.

About Black Spider (25 Ephedra) Billed as "wickedly potent thermogenic support", Black Spider Fat Burner is a fat burner supplement that aims for the hardcore market. It aims to improve energy, metabolism, fat burning, and is "high performance".

# Cloma Pharma Black Spider 25 Ephedra | Wickedly Potent Fat Burner

Black Spider 25 is comparable to the original ECA Stack with its impressive proprietary blend which is blended for optimal weight loss and fat burning. Key Benefits: Increased energy levels Impressive fat loss Great Pre-Workout Stimulant Mood Enhancer Elevated Thermogenic Levels Quick Weight Loss