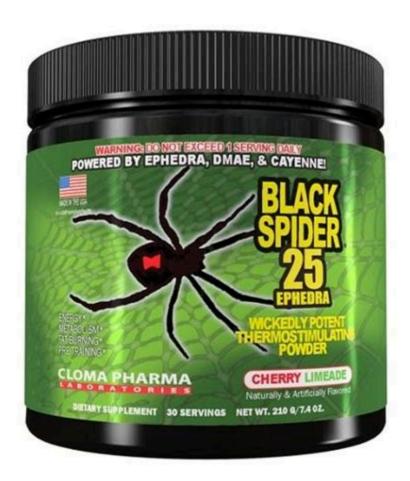

### Black Spider 25 Pre-Workout Powder by Cloma Pharma - Ephedra Warehouse

06-17-2012, 12:41 AM #1 ips403 Registered User Join Date: Jun 2012 Posts: 4 Rep Power: 0 Black spider , cloma pharma. 25 ephedera Hi friends. . I started taking black spider from cloma pharma. a fat burner. . . although it has ephedera in it . . But i still opted for it. and wow the results r amazing. just after 3 days .

# Methyldrene 25<sup>TM</sup> w/ Ephedra (2 For \$23 EA) | Cloma Pharma

Black Spider Pre-Workout contains 25 mg of ephedra. This is the sweet spot for those who have no experience with ephedra. It provides the boost you need without sending your body into overdrive. On top of ephedra, you'll get a variety of herbal thermogenics including theobromine, panax ginseng, and white willow bark.

# **Buy Cloma Pharma Black Spider Fat Burner 100 Capsules**

Since Black Spider PreWorkout is a stimulant, it's a good idea to combine it with other supplements that aren't designed to boost your energy levels. Including, amino acids like beta alanine and glutamine, or even creatine. MG of Ephedra: 25 Serving Size: 1 Scoop Servings Per Container: 30 Manufacturer: Cloma Pharma.