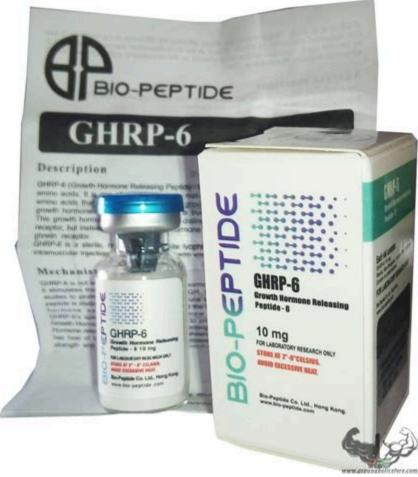

### Genotropin (Somatropin) - 12 mg 36 IU - 1 pre-filled pen ...

Genotropin (Somatropin) - 12 mg 36 IU - 1 pre-filled pen (1ml) - Pfizer. Laboratory: Pfizer. Form: Subcutaneous injection. Ingredients: Somatropin. Dosage: 2 to 10 IU per day. Packaging: 1 pre-filled pen of 36iu. Type: Quality muscle / Anti-Aging - Wellness / Performance. Level: All Users.