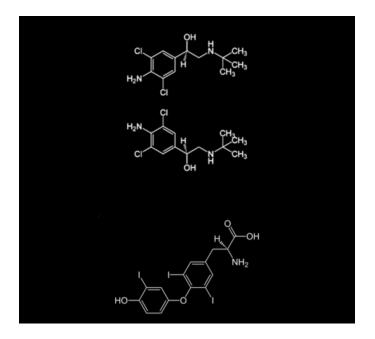

Women can safely use T3 at 25mcg daily and see noticeable With overall body mass being the only difference between men and women when it comes to T3 use, women are unlikely to want to exceed 75mcg daily as a maximum dose and few will see the benefit of raising the dosage above that level, with 50mcg daily being sufficient for most