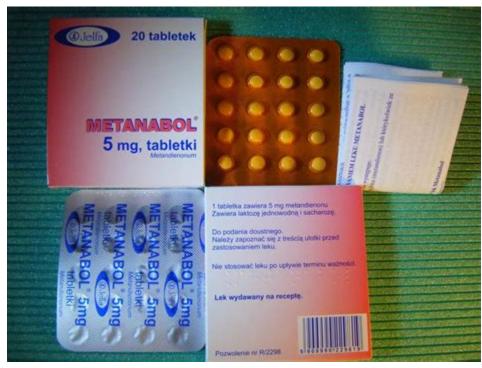

## SAIZEN LIQUID 36 IU (12 MG) - Quantropin Pharm Grade HGH

| week | Dianabol  | Nandrolone<br>Decanoate<br>(Deca) | Testosterone<br>Enanthate/Cypionate<br>Sustanon 250 | Nolvadex /<br>Clomid                | Proviron |
|------|-----------|-----------------------------------|-----------------------------------------------------|-------------------------------------|----------|
| 1    | 40 mg/day | 400 mg/week                       | 500-600 mg/week                                     |                                     |          |
| 2    | 40 mg/day | 400 mg/week                       | 500-600 mg/week                                     |                                     |          |
| 3    | 40 mg/day | 400 mg/week                       | 500-600 mg/week                                     |                                     |          |
| 4    | 40 mg/day | 400 mg/week                       | 500-600 mg/week                                     |                                     | 50mg/day |
| 5    | 40 mg/day | 400 mg/week                       | 500-600 mg/week                                     |                                     | 50mg/day |
| 6    | 40 mg/day | 400 mg/week                       | 500-600 mg/week                                     |                                     |          |
| 7    |           | 400 mg/week                       | 500-600 mg/week                                     |                                     |          |
| 8    |           | 400 mg/week                       | 500-600 mg/week                                     |                                     |          |
| 9    |           |                                   |                                                     |                                     |          |
| 10   |           |                                   |                                                     |                                     |          |
| 11   |           |                                   |                                                     | PCT drugs<br>see the table<br>below | 50mg/day |
| 12   |           |                                   |                                                     |                                     | 50mg/day |
| 13   |           |                                   |                                                     |                                     | 50mg/day |