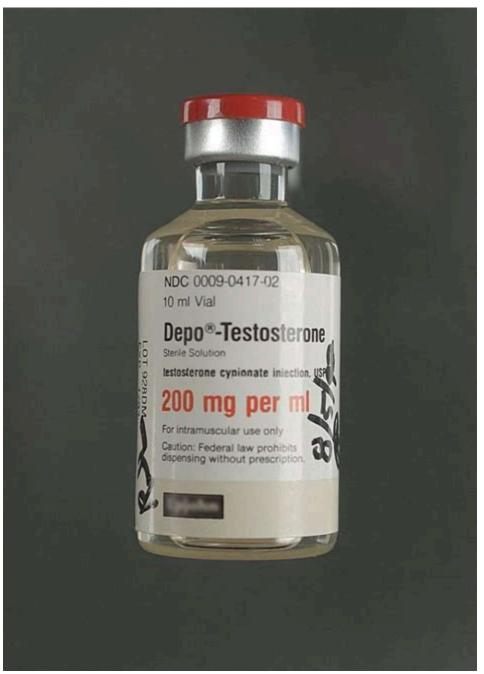

Saizen 12mg / 1.5ml / 36IU (Somatropin 12mg / 1.5ml / 36IU) is a high-quality peptide hormone produced in the pituitary gland. For the first time this substance was synthesized in the middle of the last century, and already in the 1980s the drug began to be actively used by bodybuilders.