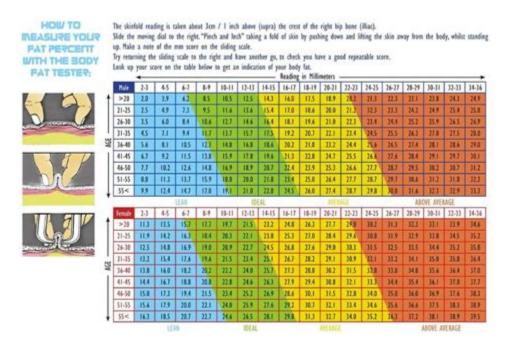

# **Body Fat Calculator**

Nov. 20, 2023, 10:01 AM UTC . "We need to move beyond traditional conceptions of body fat, like BMI, and really look at the specifics of how fat is distributed to understand the health risks .

#### Anavar for Weight Loss (Fat Loss): How Much Will You Lose?

This free body fat calculator estimates body fat percentage based on the U. S. Navy Method and the BMI method. It gives the loss needed to reach ideal body fat.  $BFP = 1.20 \times BMI + 0.23 \times Age - 16.2$ Body fat percentage (BFP) formula for adult females:  $BFP = 1.20 \times BMI + 0.23 \times Age - 5.4$ 

#### Body fat percentage charts for men and women - Medical News Today

| Body fat percentage chart for women |                 |           |            |            |            |                  |  |  |  |
|-------------------------------------|-----------------|-----------|------------|------------|------------|------------------|--|--|--|
| Age                                 | Dangerously low | Excellent | Good       | Fair       | Poor       | Dangerously high |  |  |  |
| 20-29                               | under 14%       | 14-16.5%  | 16.619.4%  | 19.5-22.7% | 22.8-271%  | over 27.2%       |  |  |  |
| 30-39                               | under 14%       | 14-17.4%  | 17.5-20.8% | 20.9-24.6% | 247-29.2%  | over 29.2%       |  |  |  |
| 40-49                               | under 14%       | 14-19.8%  | 19.9-23.8% | 23.9-27.6% | 277-31.9%  | over 31.3%       |  |  |  |
| 50-59                               | under 14%       | 14-22.5%  | 22.6-27%   | 271-30.4%  | 30.534.5%  | over 34.6%       |  |  |  |
| over 60                             | under 14%       | 14-23.2%  | 23.3-27.9% | 28-31.3%   | 31.4-35.4% | over 35.5%       |  |  |  |

Body Fat Percentages for Men and Women

| Body fat percentage chart for men |                 |           |            |            |            |                  |  |  |  |
|-----------------------------------|-----------------|-----------|------------|------------|------------|------------------|--|--|--|
| Age                               | Dangerously low | Excellent | Good       | Fair       | Poor       | Dangerously high |  |  |  |
| 2029                              | under 8%        | 8-10.5%   | 10.6-14.8% | 14.9-18.6% | 187-23.1%  | over 23.2%       |  |  |  |
| 30-39                             | under 8%        | 8-14.5%   | 14.6-18.2% | 18.3-21.3% | 21.4-24.9% | over 25%         |  |  |  |
| 40-49                             | under 8%        | 8-17.4%   | 17.5-20.6% | 20.7-23.4% | 23.5-26.6% | over 26.7%       |  |  |  |
| 50-59                             | under 8%        | 8-19.1%   | 19.2-22.1% | 22.2-24.6% | 247-27.8%  | over 27.9%       |  |  |  |
| over 60                           | under 8%        | 8-19.7%   | 19.8-22.6% | 22.7-25.2% | 25.3-28.4% | over 28.5%       |  |  |  |

Age 30-39 Age 40-49 Age 50-59 60-69 Body fat percentage table for men Men also need to keep their body fat percentage in a healthy range. However, the ideal fat percentages are slightly lower.

Glimpse of Anavar's insane vascularity benefits, no pump, 20 percent .