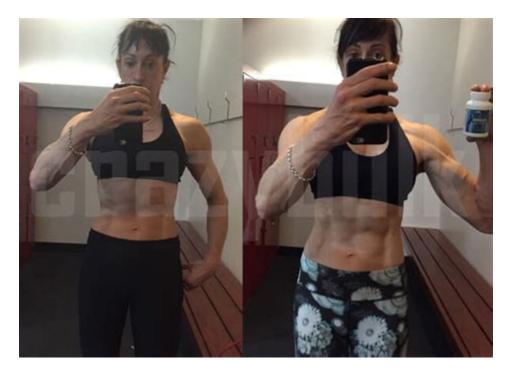

# Anavar At 20 Percentage Body Fat - Anavar (Oxandrolone): The Ultimate Guide - Inside Bodybuilding

This woman took 10mg/day for 5 weeks. She lost a large amount of fat, especially from the midsection and gained notable amounts of lean muscle (which is evident by her body weight going up). A short Anavar cycle like this has the power to transform a woman from looking chubby to slim. Strength Gains