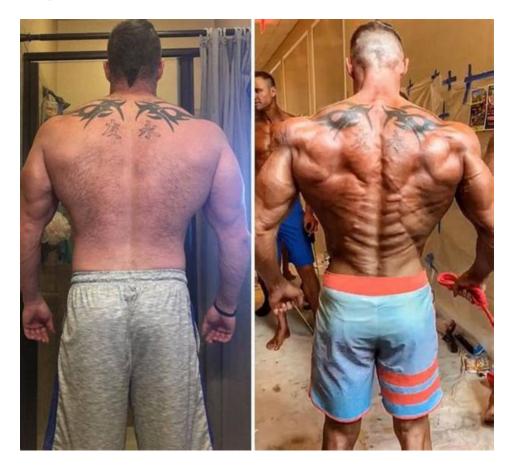

# Anavar Results (With Before & After Pictures) - Inside Bodybuilding

Anavar (Oxandrolone) is an anabolic steroid used by both men and women, to simultaneously build muscle and burn fat (1). We deem Anavar's anabolic (muscle-building) properties to be moderate, and thus not equal to bulking steroids that build large amounts of muscle.