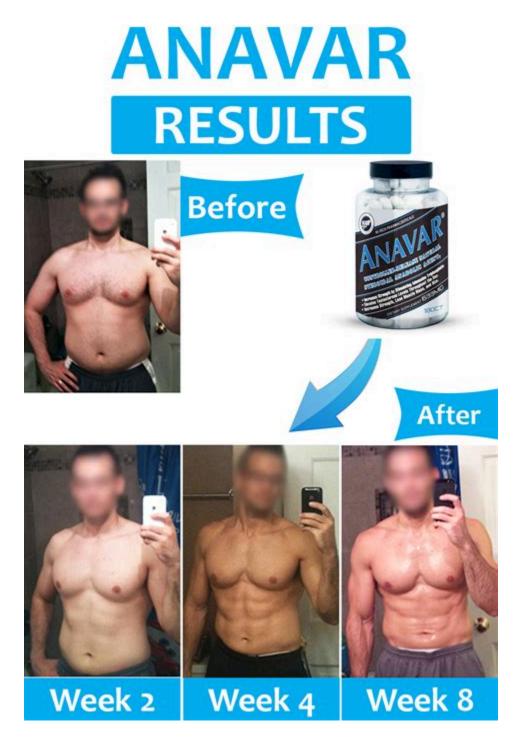

# Anavar Results (With Before & After Pictures) - Inside Bodybuilding

Anavar (Oxandrolone) is an anabolic steroid used by both men and women, to simultaneously build muscle and burn fat (1). We deem Anavar's anabolic (muscle-building) properties to be moderate, and thus not equal to bulking steroids that build large amounts of muscle.