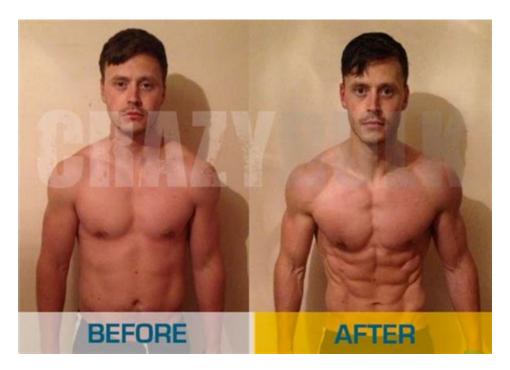

# Anavar Results (With Before & After Pictures) - Inside Bodybuilding

Anavar (Oxandrolone) is an anabolic steroid used by both men and women, to simultaneously build muscle and burn fat (1). We deem Anavar's anabolic (muscle-building) properties to be moderate, and thus not equal to bulking steroids that build large amounts of muscle.