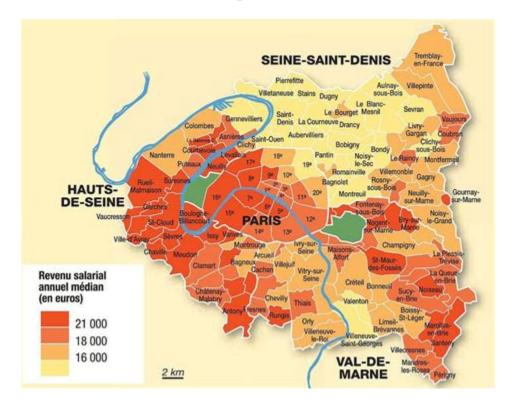

## Île-de-France - Wikipedia

The three main parts of historical Paris are defined by the Seine. At its centre is the Île de la Cité, which is the seat of religious and temporal authority (the word cité connotes the nucleus of the ancient city). The Seine's Left Bank (Rive Gauche) has traditionally been the seat of intellectual life, and its Right Bank (Rive Droite) contains the heart of the city's economic life .

## Paris - Wikipedia

Human Growth Hormone Fragment 176-191 (hGH frag 176-191) is a lipolytic peptide fragment of human growth hormone. [1] Human trials show that it retains the lipolytic properties of human growth hormone without stimulating IGF-1 production. [2] Unlike human growth hormone, Human Growth Hormone Fragment 176-191 lowers blood sugar levels. [3]

#### **HGH Fragment 176-191 10mg - Medicine Vitality**

Paris (English: / 'p ær I s / PARR-iss; French pronunciation: ①) is the capital and most populous city of France. With an official estimated population of 2,102,650 residents as of 1 January 2023 in an area of more than 105 km 2 (41 sq mi), Paris is the fifth-most populated city in the European Union and the 30th most densely populated city in the world in 2022.

## **Hgh-Fragment** | **fortexpharma**

Paris, the cosmopolitan capital of France, is one of the largest agglomerations in Europe, with 2. 2 million people living in the dense central city in 2022, 10 million people in the Métropole du Grand Paris and almost 13 million people living in the metropolitan area. Overview. Map. Directions.

## HGH FRAGMENT 176-191 HGH & Peptides | Deus Medical

The Île-de-France (/ i i l d ə ' f r v s /, French: [il də fʁɑ̃s] ①; literally "Isle of France") is the most populous of the eighteen regions of France, with an official estimated population of 12,271,794 residents on 1 January 2023. Centred on the capital Paris, it is located in the north-central part of the country and often called the Paris Region (French: Région parisienne .

#### Paris | Definition, Map, Population, Facts, & History | Britannica

HGH Fragment 176-191 is the end of the 191-amino acid Human Growth Hormone molecular chain. GH is a hormone produced by the pituitary. HGH is the synthetic v.

## Paris Map - Île-de-France, France - Mapcarta

Fragment 176-191 is a peptide fragment of HGH. It was created as a result of cutting off the peptides at the C terminal, which allowed me to isolate the fat attribute and avoid HGH-related losses. Thus, a peptide was created that regulates fat loss twelve times better than ordinary HGH. This agent does not show effects typical of growth hormone.