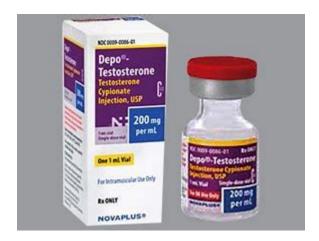

#### **Testoviron Depot 250 Mg Injection: Price, Uses, Side Effects**

Testosterone cypionate (Depo-Testosterone) is a common type of injectable testosterone. Available as a brand-name and generic product, it's injected into your buttock muscle every 1 to 4 weeks. You may inject it at home, or a healthcare provider could give it to you. The recommended dose of testosterone cypionate ranges from 50 mg to 400 mg.

#### Depo-Testosterone Reviews & Ratings - Drugs. com

Testoviron Depot 250 Injection is a medicine used in the treatment of male hypogonadism caused due to low testosterone levels. It is only prescribed to men with known medical conditions. It helps in restoring the level of testosterone in the male body. Depo-Testosterone Uses, Side Effects & Warnings - Drugs. com

#### Depo-Testosterone Uses, Side Effects & Warnings - Drugs. com

Testosterone cypionate (Depo-testosterone) is an injectable drug used to treat hypogonadism in males. Learn about side effects, warnings, dosage, and more.

#### Depo-Testosterone Intramuscular Reviews and User Ratings . - WebMD

Approved Drug Products containing Testosteron-Depot Eifelfango listed in the FDA Orange Book. Original Data: FDA Website

#### Testosterone cypionate | Side Effects, Dosage, Uses, and More

Depo-Testosterone side effects. Get emergency medical help if you have signs of an allergic reaction: hives; difficult breathing; swelling of your face, lips, tongue, or throat. Tell your caregivers right away if you have a tight feeling in your throat, a sudden urge to cough, or if you feel light-headed or short of breath during or shortly after receiving the injection.