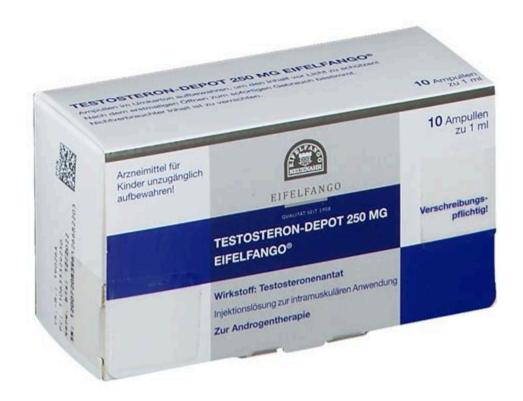

#### Testosteron Depot EIFELFANGO Uses, Dosage, Side Effects and Medicine.

Eifelfango. 1 ampoule Testosteron-Depot contains 250mg testosterone enanthate on 1ml of oily injection solution. Testosterone Enanthate is very popular among bodybuilders, weightlifters and other athletes. Testosteron-Depot 250 mg EIFELFANGO 1ml amp [250mg/1ml] - Eifelfango Germany - Test. Enanthate - price for 1x ampoule = 1ml [250mg] \$ 8.

#### Testosteron-Depot Eifelfango | FDA Orange Book - PharmaCompass

Testosteron-Depot EIFELFANGO (Testosterone) is a steroid sex hormone indicated to treat primary hypogonadism and hypogonadotropic hypogonadism. Testosteron-Depot EIFELFANGO (Testosterone)

#### Île-de-France Map - France - Mapcarta

Testosteron Depot EIFELFANGO Indications: Testosteron Depot EIFELFANGO is used to treat hypogonadism in men, which occurs when the body does not produce enough testosterone. It is also used to stimulate puberty in boys with delayed puberty, to treat breast cancer in women, and to treat menopausal symptoms in women. Pharmacology: