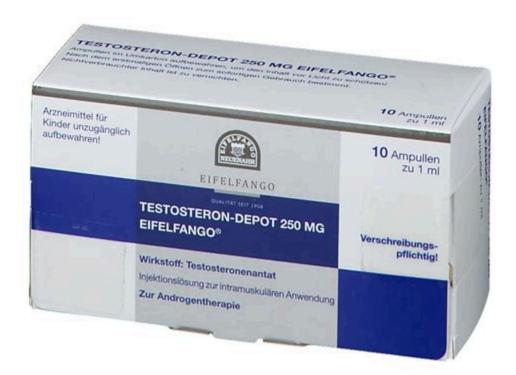

#### Testosteron Depot 250 (Eifelfango) (5 Vials x 250mg)

Testosteron Depot EIFELFANGO antagonizes the androgen receptor to induce gene expression that causes the growth and development of masculine sex organs and secondary sexual characteristics. The duration of action of testosterone is variable from patient to patient with a half life of 10-100 minutes. The therapeutic index is wide considering the .

#### Testosteron Depot 250mg (testosterone enanthate) 1ml 10amps, EifelFango

Testosteron-Depot EIFELFANGO antagonizes the androgen receptor to induce gene expression that causes the growth and development of masculine sex organs and secondary sexual characteristics. The duration of action of testosterone is variable from patient to patient with a half life of 10-100 minutes. The therapeutic index is wide considering the .

#### Testosteron Depot EIFELFANGO Uses, Dosage, Side Effects and Medicine.

Eifelfango. 1 ampoule Testosteron-Depot contains 250mg testosterone enanthate on 1ml of oily injection solution. Testosterone Enanthate is very popular among bodybuilders, weightlifters and other athletes. Testosteron-Depot 250 mg EIFELFANGO 1ml amp [250mg/1ml] - Eifelfango Germany - Test. Enanthate - price for 1x ampoule = 1ml [250mg] \$ 8.

#### PDF Testosteron Depot 250mg Eifelfango Injektionslosung - DocDroid

Substance: Testosterone Enanthate Brand: Eifelfango Dosage: 5 Vials x 250mg . Muscles Tothemars. The World's Steroids Marketplace . Testosteron Depot 250 (Eifelfango) (5 Vials x 250mg) \$ 25.00. Substance: Testosterone Enanthate. Brand: Eifelfango. Dosage: 5 Vials x 250mg . 42 in stock-