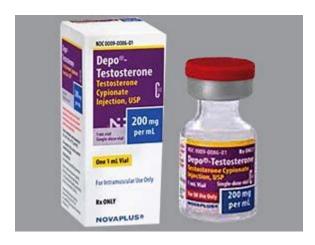

#### **Testoviron Depot 250 Mg Injection: Price, Uses, Side Effects**

Testosterone cypionate (Depo-Testosterone) is a common type of injectable testosterone. Available as a brand-name and generic product, it's injected into your buttock muscle every 1 to 4 weeks. You may inject it at home, or a healthcare provider could give it to you. The recommended dose of testosterone cypionate ranges from 50 mg to 400 mg.

#### Depo-Testosterone Reviews & Ratings - Drugs. com

Testoviron Depot 250 Injection is a medicine used in the treatment of male hypogonadism caused due to low testosterone levels. It is only prescribed to men with known medical conditions. It helps in restoring the level of testosterone in the male body. Depo-Testosterone Uses, Side Effects & Warnings - Drugs. com

#### Depo-Testosterone Uses, Side Effects & Warnings - Drugs. com

Testosterone cypionate (Depo-testosterone) is an injectable drug used to treat hypogonadism in males. Learn about side effects, warnings, dosage, and more.

#### Depo-Testosterone Intramuscular Reviews and User Ratings . - WebMD

Approved Drug Products containing Testosteron-Depot Eifelfango listed in the FDA Orange Book. Original Data: FDA Website

#### Testosterone cypionate | Side Effects, Dosage, Uses, and More

Depo-Testosterone side effects. Get emergency medical help if you have signs of an allergic reaction: hives; difficult breathing; swelling of your face, lips, tongue, or throat. Tell your caregivers right away if you have a tight feeling in your throat, a sudden urge to cough, or if you feel light-headed or short of breath during or shortly after receiving the injection.