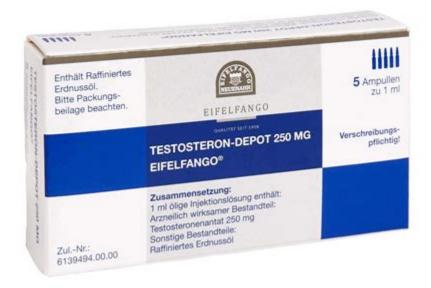

#### Testosteron Depot 250 (Eifelfango) (5 Vials x 250mg)

Testosteron Depot EIFELFANGO antagonizes the androgen receptor to induce gene expression that causes the growth and development of masculine sex organs and secondary sexual characteristics. The duration of action of testosterone is variable from patient to patient with a half life of 10-100 minutes. The therapeutic index is wide considering the .

#### Testosteron Depot 250mg (testosterone enanthate) 1ml 10amps, EifelFango

Testosteron-Depot EIFELFANGO antagonizes the androgen receptor to induce gene expression that causes the growth and development of masculine sex organs and secondary sexual characteristics. The duration of action of testosterone is variable from patient to patient with a half life of 10-100 minutes. The therapeutic index is wide considering the .

#### Testosteron Depot EIFELFANGO Uses, Dosage, Side Effects and Medicine.

Eifelfango. 1 ampoule Testosteron-Depot contains 250mg testosterone enanthate on 1ml of oily injection solution. Testosterone Enanthate is very popular among bodybuilders, weightlifters and other athletes. Testosteron-Depot 250 mg EIFELFANGO 1ml amp [250mg/1ml] - Eifelfango Germany - Test. Enanthate - price for 1x ampoule = 1ml [250mg] \$ 8.

#### PDF Testosteron Depot 250mg Eifelfango Injektionslosung - DocDroid

Substance: Testosterone Enanthate Brand: Eifelfango Dosage: 5 Vials x 250mg . Muscles Tothemars. The World's Steroids Marketplace . Testosteron Depot 250 (Eifelfango) (5 Vials x 250mg) \$ 25.00. Substance: Testosterone Enanthate. Brand: Eifelfango. Dosage: 5 Vials x 250mg . 42 in stock-