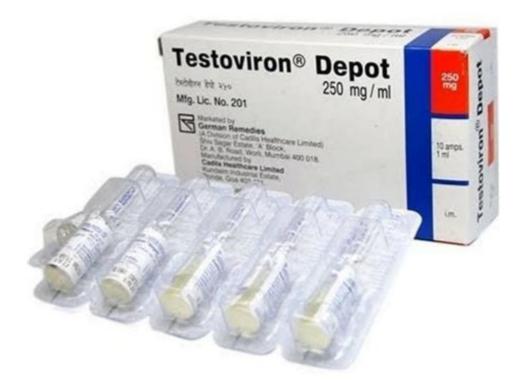

#### **Testoviron Depot 250 Mg Injection: Price, Uses, Side Effects**

Testosterone cypionate (Depo-Testosterone) is a common type of injectable testosterone. Available as a brand-name and generic product, it's injected into your buttock muscle every 1 to 4 weeks. You may inject it at home, or a healthcare provider could give it to you. The recommended dose of testosterone cypionate ranges from 50 mg to 400 mg.

#### Île-de-France - Travel guide at Wikivoyage

Testoviron Depot 250 Injection 1ml includes Testosterone, Testosterone Injection is an androgen and anabolic steroid, It can be used to treat low levels testosterone. which aids in testosterone replenishment in adult men. As a result, Testoviron Depot 250 injection 1ml contributes to the treatment of hypogonadism.

#### Testosteron-Depot EIFELFANGO (Testosterone) - MedicinesFAQ

View Testoviron Depot 250 Injection (ampoule of 1. 0 ml Injection) uses, composition, side-effects, price, substitutes, drug interactions, precautions, warnings, expert advice and buy online at best price on 1mg. com . Testoviron Depot 250 Injection is a medicine used in the treatment of male hypogonadism caused due to low testosterone levels .