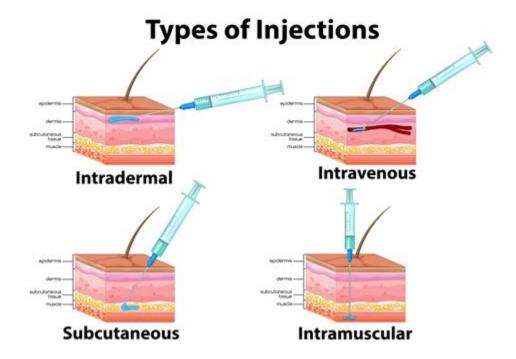

#### **Testoviron Depot 250 Mg Injection: Price, Uses, Side Effects**

Testosterone cypionate (Depo-Testosterone) is a common type of injectable testosterone. Available as a brand-name and generic product, it's injected into your buttock muscle every 1 to 4 weeks. You may inject it at home, or a healthcare provider could give it to you. The recommended dose of testosterone cypionate ranges from 50 mg to 400 mg.

#### Testosteron Depot 250mg (testosterone enanthate) 1ml 10amps, EifelFango

Testosteron-Depot EIFELFANGO antagonizes the androgen receptor to induce gene expression that causes the growth and development of masculine sex organs and secondary sexual characteristics. The duration of action of testosterone is variable from patient to patient with a half life of 10-100 minutes. The therapeutic index is wide considering the .

#### Testosteron Depot EIFELFANGO Uses, Dosage, Side Effects and Medicine.

Eifelfango. 1 ampoule Testosteron-Depot contains 250mg testosterone enanthate on 1ml of oily injection solution. Testosterone Enanthate is very popular among bodybuilders, weightlifters and other athletes. Testosteron-Depot 250 mg EIFELFANGO 1ml amp [250mg/1ml] - Eifelfango Germany - Test. Enanthate - price for 1x ampoule = 1ml [250mg] \$ 8.

#### Paris | Definition, Map, Population, Facts, & History | Britannica

Overview and History Testosterone Enanthate is one of the many esterified variants of Testosterone available. It is an injectable compound with a slow rate of release due to the larger Enanthate ester attached to the Testosterone molecule. This augments the release rate and half-life of Testosterone to that of a slower release.