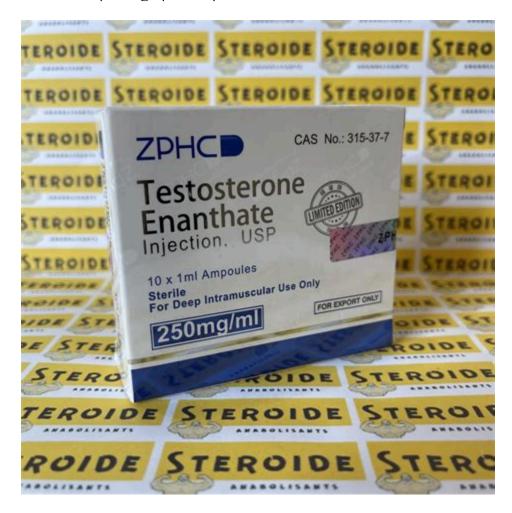

## **Testosterone Enanthate 250mg/ml ZPHC - ZPHC store**

Physician reviewed testosterone injection patient information - includes testosterone injection description, dosage and directions. . (cypionate 100 mg/mL; cypionate 200 mg/mL; enanthate 200 mg/mL; undecanoate 250 mg/mL), . show all 2 dosage forms Drug class: Androgens and . Testosterone enanthate is used in women to treat breast cancer .

## **Xyosted (Testosterone Enanthate Injection): Uses, Dosage, Side . - RxList**

Testosterone Enanthate 250mg/ml ZPHC \$ 40. 00 Manufacturer: ZPHC (Zhengzhou Pharmaceutical Co. Ltd) Active ingredient: Testosterone Enanthate Package: 10ml vial Dosage: 250mg/ml Identical names: Testosterona E, Test E, Testo E, Testover E, Testoviron, Testosteron Depo, Test, Test 300. Add to cart