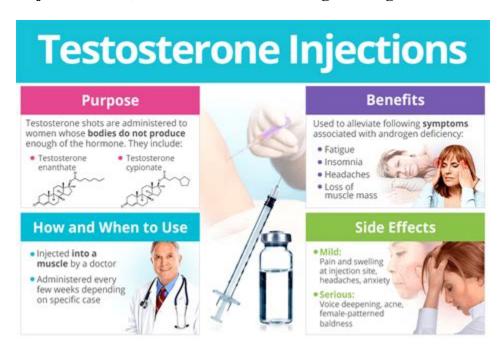

anthate 250 mg/ml



Testosterone Enantate 250 mg/ ml Solution for Injection Ampoules Active Ingredient: testosterone enantate Company: Alliance Pharmaceuticals See contact details ATC code: G03BA03 About Medicine Prescription only medicine Healthcare Professionals (SmPC) Patient Leaflet (PIL) This information is for use by healthcare professionals

#### TRT and Testosterone Dosage Calculator - Muscle and Brawn



Description Testosterone Enanthate Strength: 250mg/ml Molecular Formula: C28H4003 Molecular Weight: 400. 594 g/mol Active Ingredient: Testosterone enanthate CAS number: 315-37-7 Dosage Form: Injectable, oil base sterile solution Route: Injection Market Status: Prescription Company: Hilma Biocare DESCRIPTION

#### Testosterone injection Uses, Side Effects & Warnings - Drugs. com



XYOSTED (testosterone enanthate) injection is provided as 0. 5 mL of a sterile, preservative-free, and nonpyrogenic colorless to pale yellow solution in a single-dose syringe pre-assembled in an autoinjector for a single subcutaneous administration. XYOSTED is packaged in cartons containing four (4) autoinjectors.

https://gamma.app/public/Clenbuterol-Hcl-Tablets-40-Mcg-fecb01aojdl0gov

- https://groups.google.com/g/aasguide/c/ajuTKLMQIuU
  https://colab.research.google.com/drive/1Fp9k5OBg3y2yfR\_sFLniUhoUlKDZHPIx