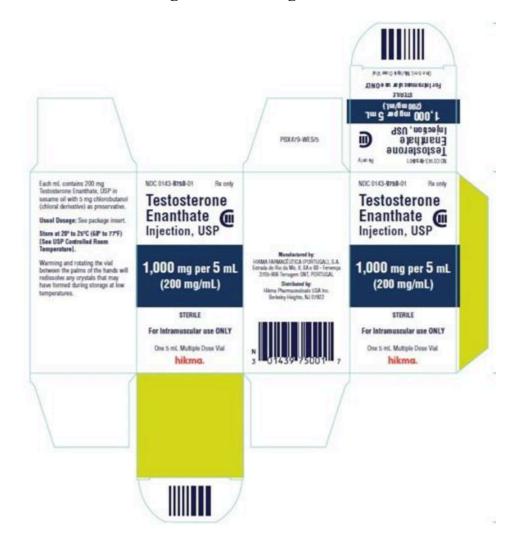

## **Testosterone Enanthate injection - MonsterSteroids. net**

Testosterone Enanthate Injection, USP 200 mg/mL is available as: 5 mL Multiple Dose vial, Cartons of 1 vial NDC 0143-9750-01 . testosterone enanthate 200 MG/ML Injectable Solution: PSN: 2: 835809: testosterone enanthate 200 MG/ML Injectable Solution: SCD: Get Label RSS Feed for this Drug. TESTOSTERONE ENANTHATE injection, solution.