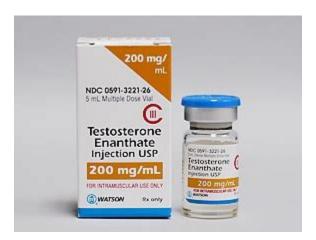

## **Testosterone Enanthate injection - MonsterSteroids. net**

Testosterone Enanthate Injection, USP 200 mg/mL is available as: 5 mL Multiple Dose vial, Cartons of 1 vial NDC 0143-9750-01 . testosterone enanthate 200 MG/ML Injectable Solution: PSN: 2: 835809: testosterone enanthate 200 MG/ML Injectable Solution: SCD: Get Label RSS Feed for this Drug. TESTOSTERONE ENANTHATE injection, solution.