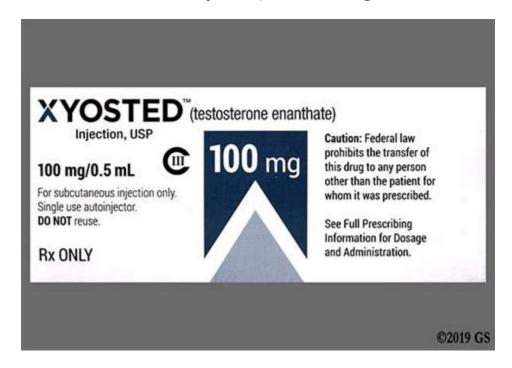

# **DailyMed - TESTOSTERONE ENANTHATE injection, solution**

100 mg/0. 5 mL. XYOSTED (testosterone enanthate) injection is provided as 0. 5 mL of a sterile, preservative-free, and nonpyrogenic colorless to pale yellow solution in a single-dose syringe preassembled in an autoinjector for a single subcutaneous administration. XYOSTED is packaged in cartons containing four (4) autoinjectors.

#### Testosterone injection Uses, Side Effects & Warnings - Drugs. com

XYOSTED (testosterone enanthate) injection is provided as 0. 5 mL of a sterile, preservative-free, and nonpyrogenic colorless to pale yellow solution in a single-dose syringe pre-assembled in an autoinjector for a single subcutaneous administration. XYOSTED is packaged in cartons containing four (4) autoinjectors.