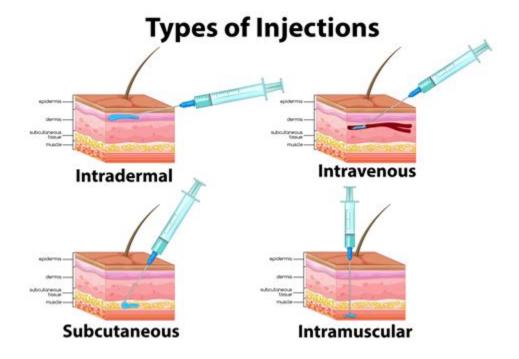

# Testosterone Enantate Injection 250 Mg Ml - DailyMed - XYOSTED- testosterone enanthate injection

This medication is given by injection into the buttock muscle as directed by your doctor, usually every 1 to 4 weeks. Do not inject this medication into a vein. The dosage is based on your.

# **Testosterone Enanthate (250 Mg/Ml - 10 Ml)**

IMPLANT: 2 to 6 pellets (75 mg each) implanted subcutaneously every 3 to 6 months. The number of pellets to be implanted depends upon the minimal daily requirements of testosterone propionate administered parenterally. Thus, implant two 75 mg pellets for each 25 mg testosterone propionate required weekly. Comments:

# **DailyMed - TESTOSTERONE ENANTHATE injection, solution**

100 mg/0. 5 mL. XYOSTED (testosterone enanthate) injection is provided as 0. 5 mL of a sterile, preservative-free, and nonpyrogenic colorless to pale yellow solution in a single-dose syringe preassembled in an autoinjector for a single subcutaneous administration. XYOSTED is packaged in cartons containing four (4) autoinjectors.

## **Testosterone (Intramuscular Route, Subcutaneous Route)**

Package insert / product label Dosage form: injection, solution Drug class: Androgens and anabolic steroids J Code (medical billing code): J3121 (1 mg, intramuscular) Medically reviewed by Drugs. com. Last updated on Nov 7, 2023. On This Page Description Clinical Pharmacology Indications and Usage Contraindications Warnings Precautions