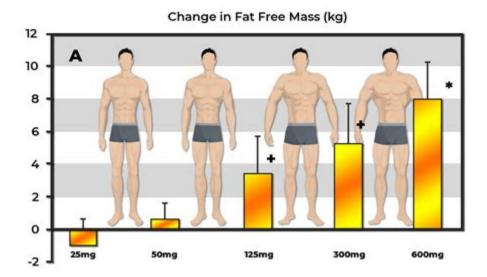

Testosterone Enanthate Injection, USP 200 mg/mL is available as: 5 mL Multiple Dose vial, Cartons of 1 vial NDC 0143-9750-01 . testosterone enanthate 200 MG/ML Injectable Solution: PSN: 2: 835809: testosterone enanthate 200 MG/ML Injectable Solution: SCD: Get Label RSS Feed for this Drug. TESTOSTERONE ENANTHATE injection, solution.

TestoMAX E-250 - HumaxPharma - Testosterone Enanthate 250 mg/ml



Testosterone Enantate 250 mg/ ml Solution for Injection Ampoules Active Ingredient: testosterone enantate Company: Alliance Pharmaceuticals See contact details ATC code: G03BA03 About Medicine Prescription only medicine Healthcare Professionals (SmPC) Patient Leaflet (PIL) This information is for use by healthcare professionals

#### TRT and Testosterone Dosage Calculator - Muscle and Brawn



Description Testosterone Enanthate Strength: 250mg/ml Molecular Formula: C28H4003 Molecular Weight: 400. 594 g/mol Active Ingredient: Testosterone enanthate CAS number: 315-37-7 Dosage Form: Injectable, oil base sterile solution Route: Injection Market Status: Prescription Company: Hilma Biocare DESCRIPTION

#### Testosterone injection Uses, Side Effects & Warnings - Drugs. com



XYOSTED (testosterone enanthate) injection is provided as 0. 5 mL of a sterile, preservative-free, and nonpyrogenic colorless to pale yellow solution in a single-dose syringe pre-assembled in an autoinjector for a single subcutaneous administration. XYOSTED is packaged in cartons containing four (4) autoinjectors.

https://gamma.app/public/Clenbuterol-Hcl-Tablets-40-Mcg-fecb01aojdl0gov

- https://groups.google.