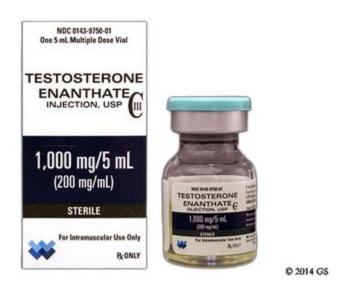

# **DailyMed - TESTOSTERONE ENANTHATE injection, solution**

100 mg/0. 5 mL. XYOSTED (testosterone enanthate) injection is provided as 0. 5 mL of a sterile, preservative-free, and nonpyrogenic colorless to pale yellow solution in a single-dose syringe preassembled in an autoinjector for a single subcutaneous administration. XYOSTED is packaged in cartons containing four (4) autoinjectors.

#### Testosterone injection Uses, Side Effects & Warnings - Drugs. com

XYOSTED (testosterone enanthate) injection is provided as 0. 5 mL of a sterile, preservative-free, and nonpyrogenic colorless to pale yellow solution in a single-dose syringe pre-assembled in an autoinjector for a single subcutaneous administration. XYOSTED is packaged in cartons containing four (4) autoinjectors.