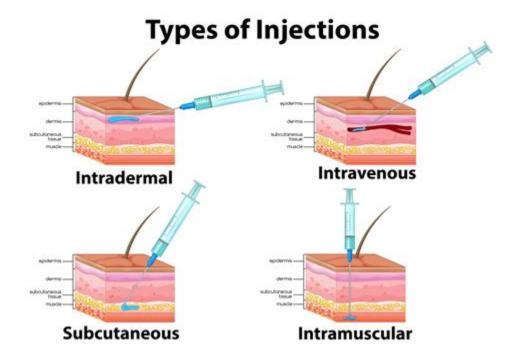

# Testosterone Therapy With Subcutaneous Injections: A Safe, Practical .

Testosterone esters in oil injected intramuscularly are absorbed slowly from the lipid phase; thus testosterone enanthate can be given at intervals of two to four weeks. Testosterone in plasma is 98 percent bound to a specific testosterone-estradiol binding globulin, and about two percent is free.

# **Testosterone Enanthate: Dosage, Cycle And Side Effects!**

All patients should receive training from medical personnel on how to self-inject testosterone. Studies involving SC administration of testosterone cypionate or enanthate have used 1-mL Luer-Lok syringes with a 20- or 25-gauge 5/8-inch needle to inject testosterone into the SC tissue of the abdomen or thigh (28, 47). A Luer-Lok syringe is .