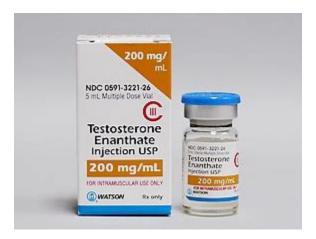

#### Testosterone Enanthate Vial - Uses, Side Effects, and More

Dosage form: injection, solution Drug class: Androgens and anabolic steroids J Code (medical billing code): J3121 (1 mg, intramuscular) Medically reviewed by Drugs. com. Last updated on Nov 7, 2023. On This Page Description Clinical Pharmacology Indications and Usage Contraindications Warnings