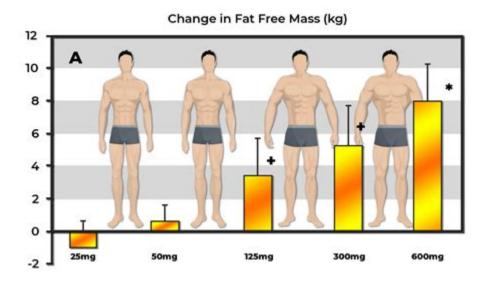

# **Testosterone (Intramuscular Route, Subcutaneous Route)**

Beginners will consider a weekly dosage of between 250mg and 500mg which will provide exceptional anabolic effects. Intermediate users can increase Testosterone Enanthate dosage up to 700mg weekly, with some advanced users increasing the dosage to 1000mg weekly as long as awareness of the much higher aromatizing side effects are taken into account.

## Testosterone Enanthate: An In-Depth Guide - Steroid Cycles

Testosterone Enanthate doses only require two injections administered every week and spaced evenly apart from one another so as to ensure stable blood levels. For example, if an individual's intention is to administer 300mg weekly of Testosterone Enanthate, it is advised to inject 150mg on Monday followed by the other 150 on Thursday.