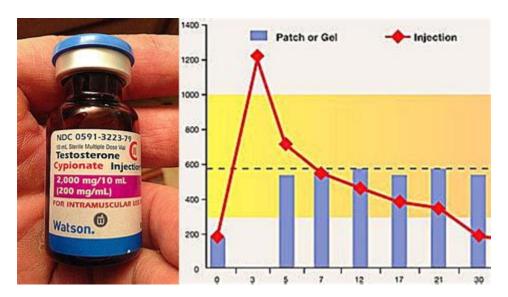

The 3 Types of Testosterone Injections: Which is the Most Effective .

Endocrine Society recommends levels between 400 and 700 ng per dL (13. 9 and 24. 3 nmol per L) one week following injection with testosterone cypionate or enanthate, or at any time with other .

## Testosterone Enanthate Steroid | Cycle, Effect and correct Dosages

Inflammation and pain at injection site: 1 week after dose: IM testosterone enanthate: 50-400 mg every 2-4 weeks: Supratherapeutic T levels 36-48 hours post-dose and subtherapeutic 3-4 weeks: Less frequent dosing than topical applications: Fluctuation in mood/libido: Inflammation and pain at injection site: 1 week after dose: IM .