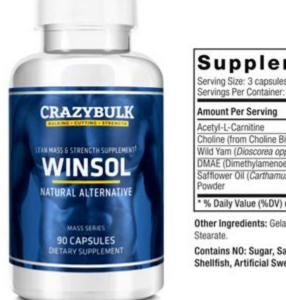

### Women and Winstrol | JuicedMuscle. com

| Supplement Facts<br>Serving Size: 3 capsules<br>Servings Per Container: 30 |        |     |  |  |  |
|----------------------------------------------------------------------------|--------|-----|--|--|--|
| Amount Per Serving                                                         |        | %DV |  |  |  |
| Acetyl-L-Carnitine                                                         | 555 mg | •   |  |  |  |
| Choline (from Choline Bitartrate)                                          | 300 mg | •   |  |  |  |
| Wild Yam (Dioscorea opposita Thunt)(Root)                                  | 300 mg | •   |  |  |  |
| DMAE (Dimethylamenoethanol)                                                | 150 mg | •   |  |  |  |
| Safflower Oil (Carthamus tinctorius)(Seed)<br>Powder                       | 126 mg | •   |  |  |  |

Other Ingredients: Gelatin, Maltodextrin, Silica, Vegetable Stearate.

Contains NO: Sugar, Salt, Yeast, Wheat, Rice, Gluten, Shellfish, Artificial Sweeteners, Colors Or Flavorings.

In the body, up to 10% of testosterone is naturally converted to DHT. Stanozolol (Winstrol) Structure Winstrol (Stanozolol) is available in both oral and injectable forms. As to be expected, each of these Winstrol applications come with different half lives: Winstrol oral half life: 9 hours Winstrol injection half life: 24 hours