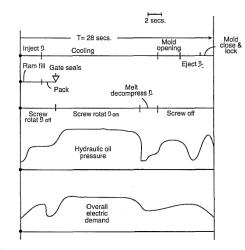

#### Sustanon Cycle: Sustanon 250 Cycle for Beginners in 2021

Representative timing diagram, with pressure and electrical power demand profiles for a 28-s machine cycle.

Once Sustanon 250 leaves your system completely, users can perform the four week PCT This will prevent you from the various possible side effects that occur due to Sustanon Users can use Clomid, HCG and Nolvadex to perform the PCT Conclusion Sustanon 250 is both slow and fast-acting ester