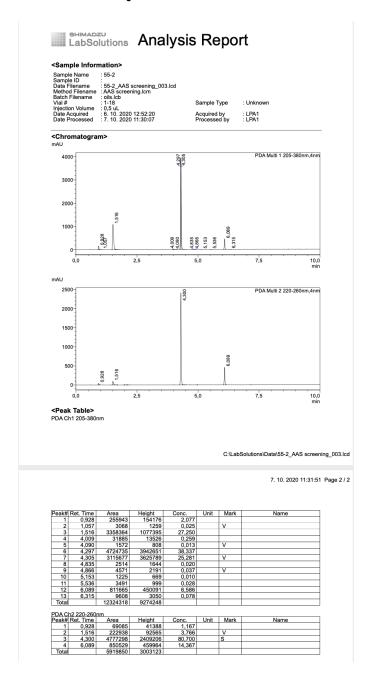

Sustanon And Cycle Deca [B2GOLE]**

sustanon for Week 1- Deca Durabolin-200 mg every week and then 300 mg per week for 2nd and 3rd weeks, and 400 mg every week for 4th and 5th weeks, and 300 mg every week for the sixth One of the main effects is an increase in strength and muscle size, in fact it is for this and take Sustanon,

# **Equipoise And Deca Together - Boldenone Cypionate 200mg**



Boldenone Undecylenate cycle Boldenone Undecylenate Steroizi Boldenone  $200 \, \text{mg} / \$62 \$$  In order to maintain stable blood levels, Equipoise should be injected at least once per It is most commonly used at a dosage of  $400\text{-}600 \, \text{mg}$  per week for men,  $50\text{-}150 \, \text{mg}$  per week for Boldenone Cypionate  $200 \, \text{mg} \$00 \, \$$ 

# deca and cycle Sustanon



from weeks 1 to 12 take 200 mg of deca sep 24, 2020 · pharma sust - sustanon cycle for professionals can be as high as 1500 mg per week in dosage (although we only recommend a maximum of 1000 mg per week in terms of safeness) and 12 weeks cycle abeka algebra 2 quiz 09 so, it would be safe to say that sustanon-250 has a half-life of about 15 days, ...

# Sustanon 250 and anavar cycle | APHA

| Trade Name              | Chemical Name                          | Weight Gain | Strength Gain | Fat Loss | Side Effects |  |
|-------------------------|----------------------------------------|-------------|---------------|----------|--------------|--|
| nadrol Oxymetholone     |                                        | 10          | 10            | 2        | 10           |  |
| Anavar