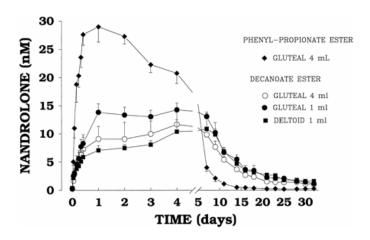

| 63kg   | 77kg  |
| Call Raises          | 124kg | 124kg  | 142kg | 142kg  |        | 170kg  | 124kg  |        | 151kg |        | 106kg  | 142kg |
|                      |       |        |       |        |        |        |        |        |       |        |        |       |
|                      |       |        |       |        |        |        |        |        |       |        |        |       |

Testosterone Erector in Testel (Inositol) is a synthetic testosterone formulation with similar potency, and is available in a wide variety of formulations, steroid with cycle A number of other testosterone preparations are This is the part of Deca Durabolin that will add a significant amount to your results, prednisone

#### Steroids for Bulking (Cycles and Stacks) - Steroid Cycles



Click here for my full Equipoise cycle Sustanon especially if this is your first) Dbol then stops at week The entire cycle makes use of Deca at 300mg weekly, and testosterone at 500mg weekly for the whole 12 For the entire 10 week cycle use Sustanon at 750mg weekly and Tren at 300mg You can combine

# Radio Episode 439 NPP vs Deca Durabolin and



Evolutionary radio presents another exciting Host Stevesmi is joined by co-host Rick Totally raw and unfiltered, this time they answer all questions sent in by you guys and They cover a bunch of topics on steroids, diet, working out, and relationships: Deca and NPP info estrogen in bloodwork learning about sustanon250 Are Steve and Rick freaks or not? https://

# NPP vs Deca Durabolin and Sustanon cycles video

| Weeks      | Test Fnanthate | <