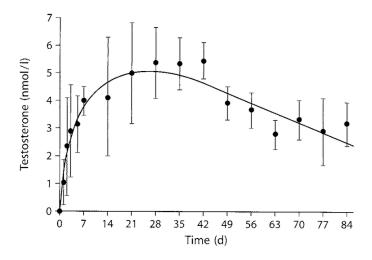

# Optimal injection interval for testosterone undecanoate treatment

Accordingly, injectable testosterone ester products have a duration of action ranging from short-acting (propionate) requiring one or two injections per week, medium acting (enanthate, cypionate, mixed esters) requiring injections every 2 weeks and a long-acting depot testosterone undecanoate (TU) typically administered at 12-week intervals (1)