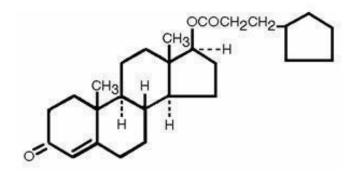

# **DailyMed - TESTOSTERONE CYPIONATE injection**

Controlled Substance - Testosterone Cypionate Injection contains testosterone, a Schedule III controlled substance in the Controlled Substances Abuse - Drug abuse is OVERDOSAGE There have been no reports of acute overdosage with the DOSAGE AND ADMINISTRATION