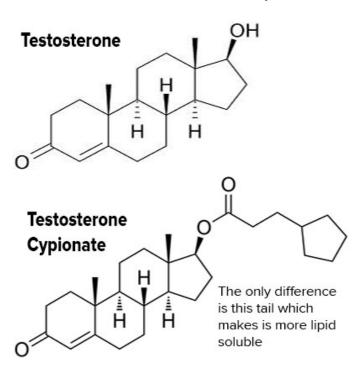

# **DailyMed - TESTOSTERONE CYPIONATE injection**

Controlled Substance - Testosterone Cypionate Injection contains testosterone, a Schedule III controlled substance in the Controlled Substances Abuse - Drug abuse is OVERDOSAGE There have been no reports of acute overdosage with the DOSAGE AND ADMINISTRATION