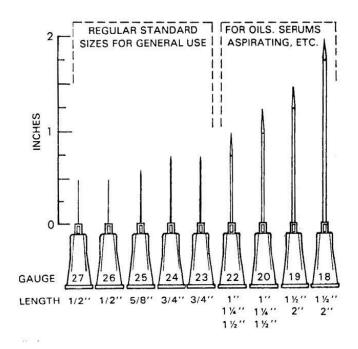

#### Testosterone Therapy With Subcutaneous Injections: A Safe,

Studies involving SC administration of testosterone cypionate or enanthate have used 1-mL Luer-Lok syringes with a 20- or 25-gauge 5/8-inch needle to inject testosterone into the SC tissue of the abdomen or thigh (28, 47) A Luer-Lok syringe is preferred to prevent the needle from disengaging from the syringe during injection considering

#### **Choosing a Syringe and Needle Size for an Injection**

The needle required is small and short—typically one-half to five-eighths of an inch long with a gauge of 25 to Intramuscular injections go directly into a 5 Muscle is deeper than skin, so the needle used for these shots must be thicker and Needles with a gauge of 20 or 22 G and a length of 1 or 5 inches are usually