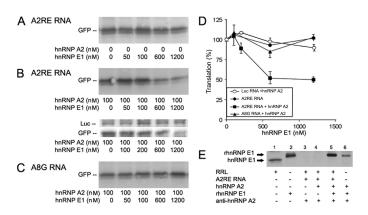

and regular exercise can be a powerful combination for raising testosterone Another study that researched the influence of ecdysteroids on human cell structure saw that it could enhance protein synthesis and reduce protein degradation at the same time (9)

# **DELTA PHARMA TEST E 250 |**



Delta Pharma Test e 250 Also suggestions to manage the pain the next day after pinning can't fucking walk looks suss Corks are next Ive done Glutes/Thigh thinking delts Does it get better as the cycle goes on? Phelpsy Salacious Crumb Admin Feb 5, 2022 #2 Never heard of it

### Picture: Maha Pharma Test E 250



10x Maha Pharma Test E 250 Pctshop came through can't wait to pin never tried Maha Pharma before super stoked!! ~GreenVDub, 2022

## Sustanon 250 Cycle: The Ultimate Guide - Inside Bodybuilding



Sustanon 250 is effective on its own during cutting cycles, promoting muscle retention and decreasing fat Many bodybuilders are afraid of losing muscle tissue when cutting, due to the catabolic environment that occurs with a calorie deficit; however, testosterone can alleviate such worries of diminished muscle

# **Testosterone Enanthate Cycle Guide - Steroid Cycles**



8-week Test Enanthate cycle What you'll need is 1x10ml (250mg/ml) bottle of Testosterone Enanthate or Testosterone Just for your information 10ml = Both are ok to inject just once per week so they are

## Common Ford E250 Van Problems - 4th Gen - 1992 to 2021 - 1A Auto



Steps for Fixing a Bad Shifter Knob on the Ford E-250 Disconnect the Battery To start fixing the problem, you'll need to disconnect the battery and in