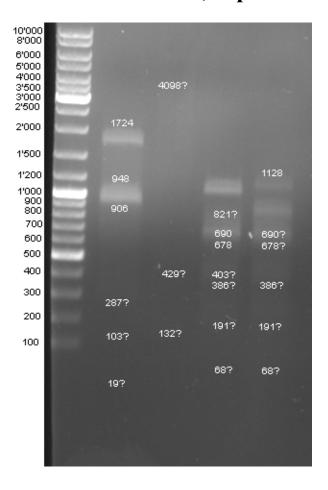

### **Testosterone Enanthate**

SIST EN 50180:2010

EUROPEAN STANDARD EN 50180

NORME EUROPÉENNE EUROPÄISCHE NORM

September 2010

ICS 29.080.20

2010

English version

© 2010 CENELEC - All rights of exploitation in any form and by any means reserved worldwide for CENELEC members

Ref. No. EN 50180:2010

Testosterone has been tested by subcutaneous injection and implantation in mice and The implant induced cervical-uterine tumors in mice, which metastasized in some There is suggestive evidence that injection of testosterone into some strains of female mice increases their susceptibility to