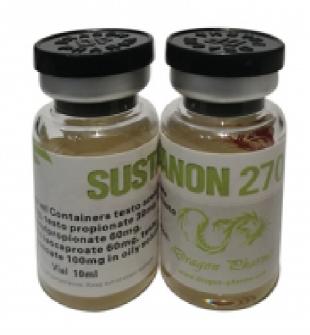

## Sustanon 400 Injection - Sustanon 270 mg

Sustanon 270 is an injectable steroid which contains the hormone testosterone in five different esters equaling a total of 270 mg.

- Product: Sustanon 270 mg 10ml
- Category: Injectable Steroids
- Ingridient: Testosterone Propionate, Testosterone Decanoate, Testosterone Isocaproate, Testosterone Phenylpropionate, Testosterone Acetate
- Manufacture: Dragon Pharma
- Qty: 1 vial
- Item price: \$67.10