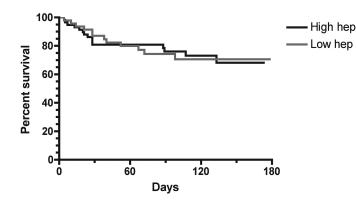

Patients with a body weight less than 45 kg started dose escalation at a lower dose;3 mg instead of6 mg and were escalated to a maximum dose of4 The estimated treatment difference in mean BMI SDS at 16 weeks (part A:20 vs13, part B:50 vs44) and 52 weeks (part A:31 vs17, part B:73 vs67) were