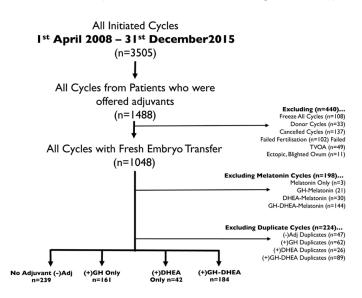

6 mg sodium per

#### How Much Does an EpiPen Cost in 2022? | Mira



Alexis Bryan 26 Sep The average price of brand-name EpiPens is \$690 at Still, the generic versions (commonly called epinephrine auto-injectors) cost about Epinephrine is an expensive drug used for the emergency treatment of severe allergic It would be best if you kept your EpiPen with

# How Much Can Testosterone Replacement Therapy Cost? - Hone Health



Without insurance, the cost of a single 200 mg/mL testosterone vial can range between \$40 and \$100 a Through Hone, a dosage of 200 mg/mL testosterone starts at \$28/ The price may change if you require a greater monthly The cost of your medication includes home delivery and the materials needed for

#### Venofer (Iron Sucrose Injection): Uses, Dosage, Side - RxList



Venofer is available in 10 Ml single-dose vials (200 mg elemental iron per 10 mL), 5 mL single-dose vials (100 mg elemental iron per 5 mL), and5 mL single-dose vials (50 mg elemental iron per5 mL) The drug product contains approximately 30% sucrose w/v (300 mg/mL) and has a pH of5 to The product contains no

#### Saizen Click Easy - 24IU - 8mg - Merck |



Product and Laboratory: Saizen Click Easy by Effects: Fat loss, lean muscle gain, strength gain, connective tissue Ingredients: Form: subcutaneous Presentation: Dosage: 2-12 IU per day depending on goal over a duration of your choice (see description for more advanced guidelines)

### Saizenn Somatropin Lıquıd 36 IU (12MG) |



Pack: 1 vial pen 36 iu (12 mg) Purchase this product now and earn \$22 Cash Back Credit! Saizenn Somatropin L