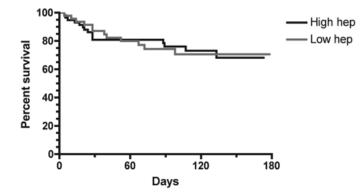

Patients with a body weight less than 45 kg started dose escalation at a lower dose;3 mg instead of6 mg and were escalated to a maximum dose of4 The estimated treatment difference in mean BMI SDS at 16 weeks (part A:20 vs13, part B:50 vs44) and 52 weeks (part A:31 vs17, part B:73 vs67) were