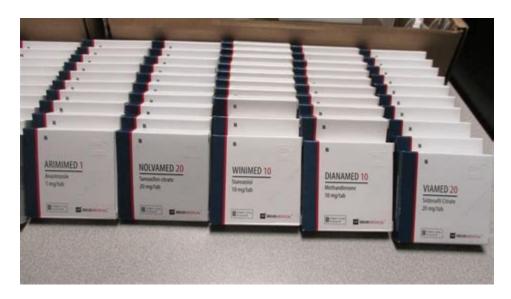

#### The Side Effects of Steroids: Are They Really That Bad?

The shipments were manifested as 1 Cosmetic, but when officers opened the shipments they found an assortment of steroids. Officers seized 500 pills of Methandienone, Stanozolol, Tamoxifen Citrate and

Anastrozole, 1,000 pills of Oxandrolone, 300 pills of Clomiphene, 250 pills of Liothyromine and various other steroids.