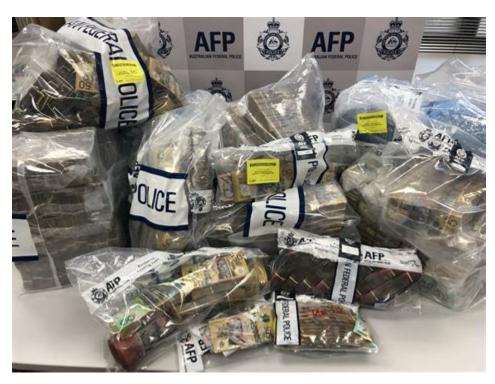

# Avoiding Seizure: Understanding Chances of Steroids Getting Seized.

DEA-led Operation Cyber Juice comprised of over 30 different U. S. investigations in 20 states and resulted in the arrest of over 90 individuals, the seizure of 16 underground steroid labs, approximately 134,000 steroid dosage units, 636 kilograms of raw steroid powder, 8,200 liters of raw steroid injectable liquid, and over \$2 million in U. S .