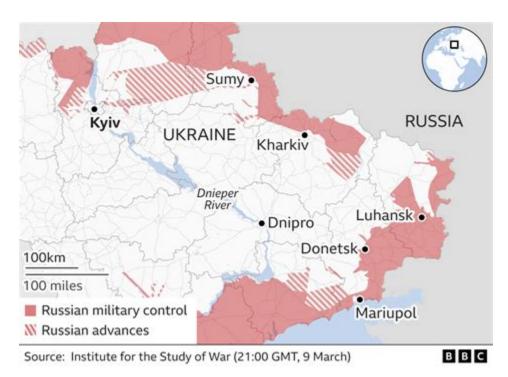

### Ukraine's offensive in Kharkiv was hard and bitter, say soldiers who.

there a whole bunch of posts about H-drol but havnt seen any about P-mag. Theyre supposedly similar

but p-mag is suppose to have less sides so here goes stats: 5'9" 215lbs bf 17-20% goal: very very lean bulk really clean diet. . 5 meals a day about 2200 calories ill prob cut a few more when i.

#### Ukraine war: On the front line of the battle for Kharkiv - BBC

P-Mag by Competitive Edge Labs Anyone gonna try this? P-Mag is a repartitioning compound that is well suited for those looking for lean muscle and strength gains. Due to it not aromatizing, users report minimal fluid retention, which makes P-Mag suitable for bulking, lean bulking, cutting, or recomposition cycles.

### **Products - Competitive Edge Labs, LLC**

But Ukrainian President Volodymyr Zelenskyy recently told a French news outlet his forces have been losing about 50 soldiers a day nationwide in the war. It wasn't until the fifth day of .

## Shipping & Delivery - Competitive Edge Labs, LLC

I meet an intelligence team, who drive with anti-tank missiles ready to use in the back of their vehicles. Again, I head to the city's edge, and pass through the front lines into a wasteland.