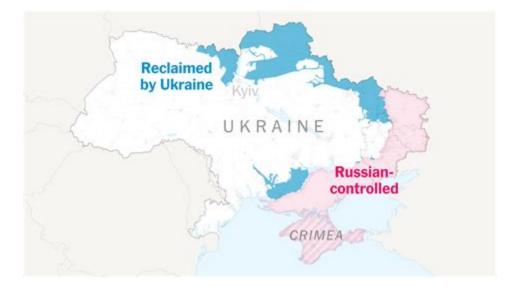

Ukraine Maps: Tracking the Russian Invasion - The New York Times

First published on Sun 27 Feb 2022 08. 55 EST. Ukrainian forces have repelled a Russian attempt to seize Kharkiv, the city's governor has claimed, after fierce fighting and street battles with .

### Russia-Ukraine war: Frontline update as of January 2 - MSN

Ukraine has reclaimed more than half the territory Russia has taken this year. Ukraine has reclaimed 54 percent of the land Russia has captured since the beginning of the war, according to a New .