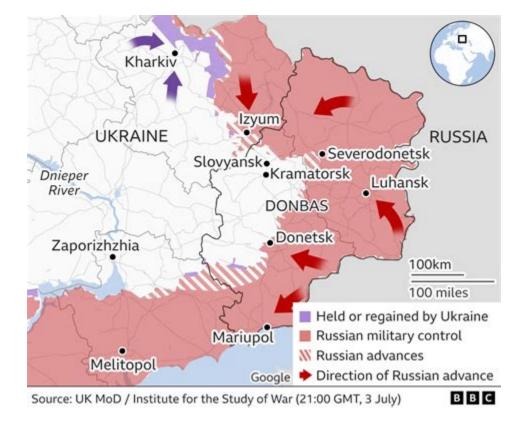

Ukraine Maps: Tracking the Russian Invasion - The New York Times

First published on Sun 27 Feb 2022 08. 55 EST. Ukrainian forces have repelled a Russian attempt to seize Kharkiv, the city's governor has claimed, after fierce fighting and street battles with .

### Kharkiv governor claims Russian troops repelled from city

CONTROLLED LABS Green Magnitude, Synergistic Creatine Formula, Promotes Strength, Stamina, and Performance, (Sour Green Apple, 30 Servings) Visit the CONTROLLED LABS Store 4. 7 177 ratings | 7 answered questions Size: 30 Servings Flavor Name: Sour Green Apple Sour Green Apple Juicy Watermelon

### Russia-Ukraine war: Frontline update as of January 2 - MSN

Ukraine has reclaimed more than half the territory Russia has taken this year. Ukraine has reclaimed 54 percent of the land Russia has captured since the beginning of the war, according to a New .