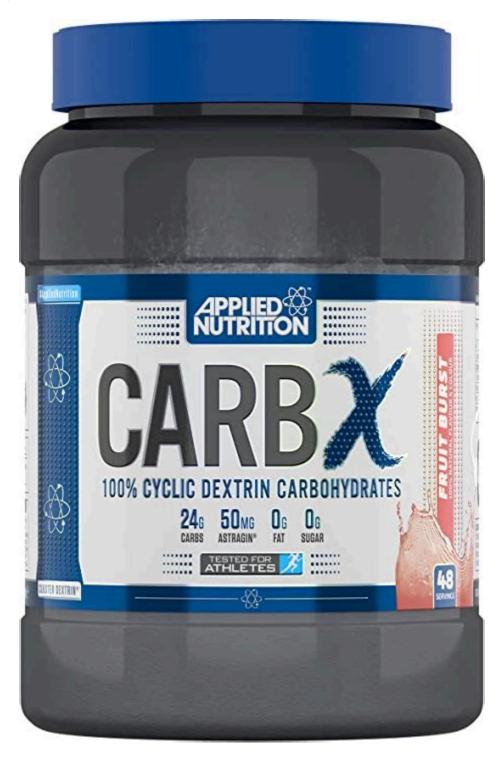

Titan Nutrition GlycoFeed Highly Branched Cyclic Dextrin, 2lbs, Carb.

25 results for "cyclic dextrin carb powder" RESULTS. Applied Nutrition Carb X Highly Branched Cyclic Dextrin Carbohydrates, Intra & Post Workout Carbs Powder, Fuel Training & Recovery, Vegan, Gluten Free, Sugar Free, 1. 2kg 48 Servings (Fruit Burst) 4. 5 4. 5 out of 5 stars (201)

## Highly Branched Cyclic Dextrin 11b - Cutting Edge Carbs

Carb HD Powder Performance + Recovery - The Vitamin Shoppe

Driven GlycoDrive Highly Branched Cyclic Dextrin, 2lbs, Carbohydrate .

The Carb X maltodextrin powder is packed full of highly branched cyclic dextrin, combining carbohydrate powder with dextrose powder for a carb drink to keep you going through training. Carb X provides 24g of carbs per serving with 0g fat. RECOVER POST-WORKOUT: After you've finished your workout, your body needs carbohydrate supplements in .

Applied Nutrition Carb X Highly Branched Cyclic Dextrin Carbohydrates .

True Nutrition - Highly Branched Cyclic Dextrin - Carbohydrate Powder for Sustained Intra-Workout Energy, Enhanced Post-Workout Muscle Recovery - Vegan and Non-GMO - Unflavored 1lb Visit the True Nutrition Store 4. 6 447 ratings | 16 answered questions Amazon's Choice in Sports Nutrition Endurance & Energy Powders by True Nutrition