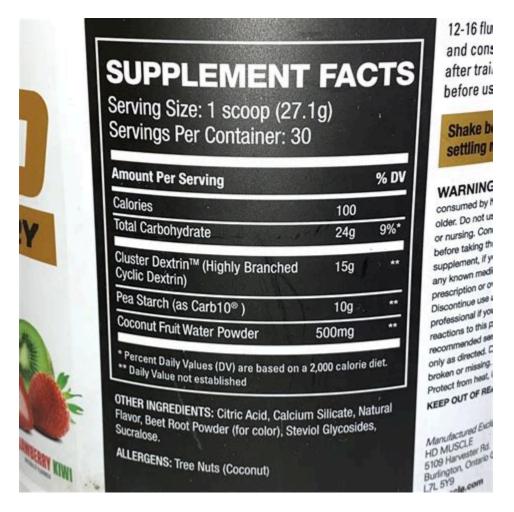

# Top 6 Cyclic Dextrin Powders | Compare Side By Side (2022)

Buy Now Ships from Amazon Sold by NutraBio Labs Returns Non-returnable due to food safety reasons See more Add a gift receipt for easy returns NutraBio Super Carb - Complex Carbohydrate Supplement Powder - Cluster Dextrin and Electrolytes for Performance Enhancement & Muscle Recovery - Unflavored, 30 Servings Visit the NutraBio Store