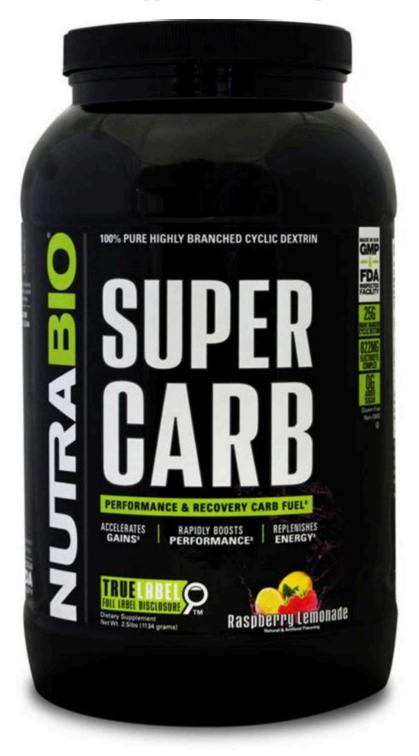

NutraBio Super Carb - Complex Carbohydrate Supplement Powder - Cluster.

1. Cyclic Dextrin Outperforms Other Carbohydrates During Endurance Exercise None of the other reasons would matter if Cyclic Dextrin didn't equal the performance benefits seen with other, more traditional carbohydrates.

# Top 6 Cyclic Dextrin Powders | Compare Side By Side (2022)

Buy Now Ships from Amazon Sold by NutraBio Labs Returns Non-returnable due to food safety reasons See more Add a gift receipt for easy returns NutraBio Super Carb - Complex Carbohydrate Supplement Powder - Cluster Dextrin and Electrolytes for Performance Enhancement & Muscle Recovery - Unflavored, 30 Servings Visit the NutraBio Store