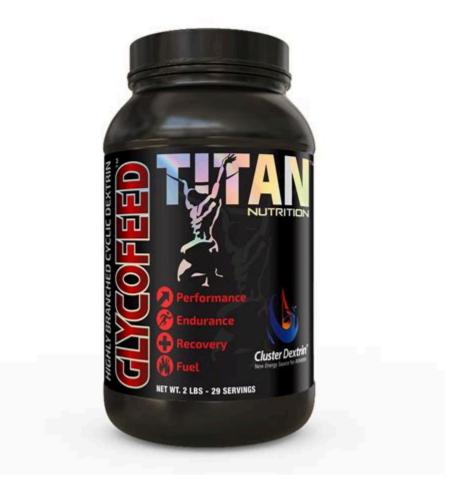

Titan Nutrition GlycoFeed Highly Branched Cyclic Dextrin, 2lbs, Carb Powder Quickly Replenishes Muscle Glycogen Levels for Pre-Workout, Intra-Workout, & Post-Workout - Energy, Endurance, Fast Recovery Visit the Titan Nutrition Store 4. 6 21 ratings Price: \$44. 99 (\$1. 41 / Ounce) See more About this item

Titan Nutrition GlycoFeed Highly Branched Cyclic Dextrin, 2lbs, Carb.

25 results for "cyclic dextrin carb powder" RESULTS. Applied Nutrition Carb X Highly Branched Cyclic Dextrin Carbohydrates, Intra & Post Workout Carbs Powder, Fuel Training & Recovery, Vegan, Gluten Free, Sugar Free, 1. 2kg 48 Servings (Fruit Burst) 4. 5 4. 5 out of 5 stars (201)