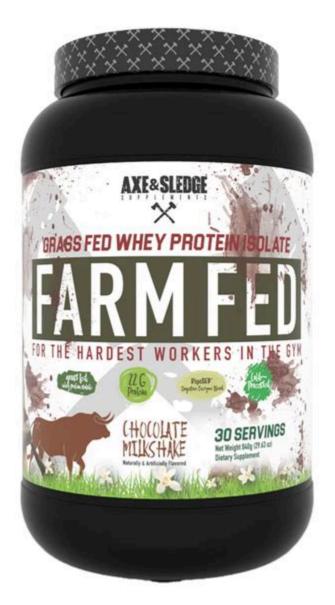

Axe & Sledge Supplements Farm Fed Grass-Fed Whey Protein Isolate .

Farm Fed is a cold-processed, cross-flow micro and ultra-filtered 100% grass-fed whey protein isolate that's low-fat, low-carb, non-GMO, and antibiotic & RBGH free. Each serving of Farm Fed contains approximately 100 calories, 22 grams of protein, and 2. 2 grams of leucine. Farm Fed uses the purest protein source on the market, so it's rich .

# FARM FED // Grass-Fed Whey Protein Isolate - Axe & Sledge Supplements

Check availability. or 4 interest-free payments of \$13. 25 with. ①. Dippin Dots X Farm Fed Collaboration. 30 Serving Grass Fed Whey Isolate Protein View Supplement Info. Flavor: \*. Banana Split Ice Cream. Add to cart. Add to comparison list.

#### Axe & Sledge Farm Fed 30srv - Nutrition Faktory

Home FARM FED // Whey Protein Isolate 1 / 12 FARM FED // Whey Protein Isolate \$52. 99 CAD Flavor: Dippin' Dots Strawberry Ice Cream FARM FED IS A COLD-PROCESSED, CROSS-FLOW MICRO AND ULTRA-FILTERED 100% WHEY PROTEIN ISOLATE THAT'S LOW FAT, LOW SUGAR, SOY-FREE, AND GLUTEN-FREE.