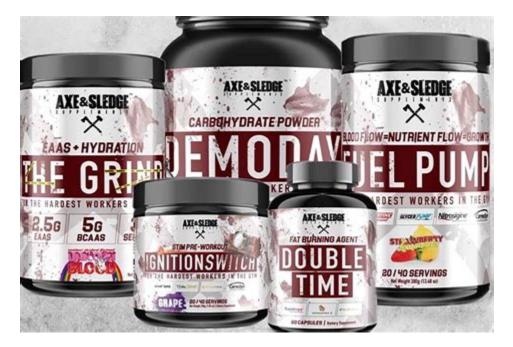

Axe & Sledge Supplements Farm Fed Grass-Fed Whey Protein Isolate .

First, Axe & Sledge teamed up with ICEE to bring you the legendary flavors we all remember (Cherry & Blue Raspberry) in their BCAA/EAA product - The Grind, and their stimulated pre-workout - Ignition Switch. This collaboration gained so much popularity they added the flavors in their pump pre-workout Hydraulic.

Axe and Sledge | Fat Burners, Protein & Pre Workout - Nutrition Faktory

Axe And Sledge Protein Features. Mix 1 scoop in a shaker cup with 12oz of water or beverage of choice as a dietary supplement. For optimal results, drink 20 minutes after exercise. Farm Fed Protein is a grass fed whey protein from Axe and Sledge. This whey protein isolate is non-GMO, antibiotic free, & contains no artificial sweeteners.