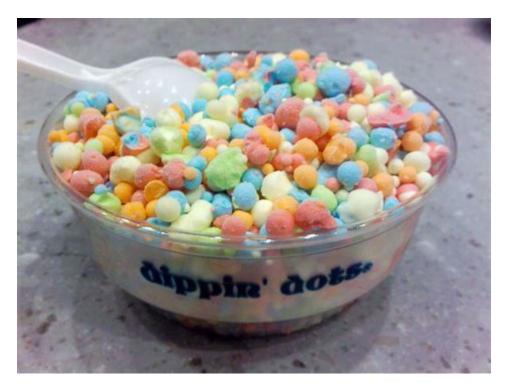

Axe & Sledge Supplements Grass-Fed Whey Protein Isolate, Digestive .

What are Dippin' Dots? Dippin' Dots are tiny beads of ice cream, yogurt, sherbet and flavored ice. In 1988, microbiologist Curt Jones used his knowledge of cryogenic technology to invent Dippin' Dots - an unconventional ice cream treat that's remarkably fresh and flavorful, introducing the world to beaded ice cream

Amazon: Axe & Sledge Supplements Farm Fed Grass-Fed Whey Protein .

Home Find dippin' dots ice cream Use our locator to find a Dippin' Dots store or shopping center location near you! You can also find Dippin' Dots in thousands of locations across the country, from amusement parks to zoos - and just about everywhere in between! Looking for Dippin' Dots? Find places to get Dippin' Dots ice cream near you!