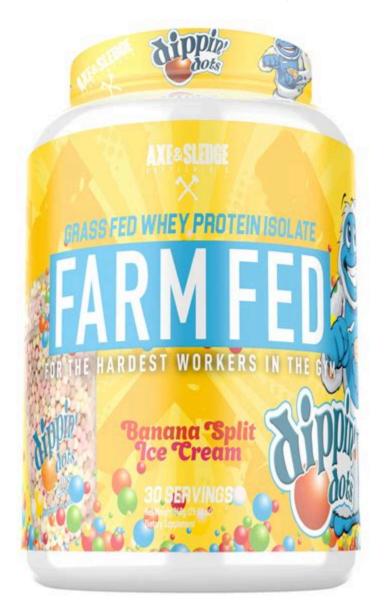

# FARM FED // Grass-Fed Whey Protein Isolate - Axe & Sledge Supplements

Check availability. or 4 interest-free payments of \$13. 25 with. ①. Dippin Dots X Farm Fed Collaboration. 30 Serving Grass Fed Whey Isolate Protein View Supplement Info. Flavor: \*. Banana Split Ice Cream. Add to cart. Add to comparison list.

# How Dippin' Dots Are Made - YouTube

Amazon: Axe & Sledge Supplements Farm Fed Grass-Fed Whey Protein Isolate, Digestive Enzymes, 22 Grams Protein, 30 Servings (Dippin' Dots Banana Split Ice Cream) : Health & Household Health & Household > Diet & Sports Nutrition > Sports Nutrition > Protein > Whey Axe & Sledge and Dippin' Dots create authentic ice cream . - Stack3d