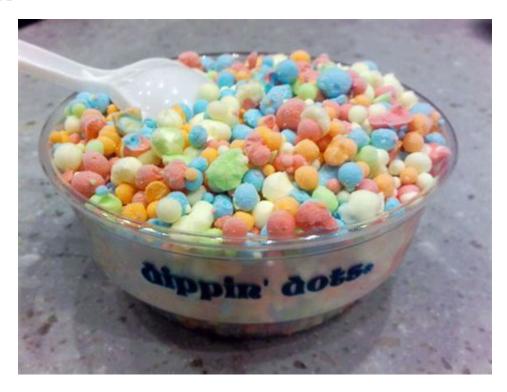

Axe & Sledge Supplements Grass-Fed Whey Protein Isolate, Digestive .

What are Dippin' Dots? Dippin' Dots are tiny beads of ice cream, yogurt, sherbet and flavored ice. In 1988, microbiologist Curt Jones used his knowledge of cryogenic technology to invent Dippin' Dots - an unconventional ice cream treat that's remarkably fresh and flavorful, introducing the world to beaded ice cream

Amazon: Axe & Sledge Supplements Farm Fed Grass-Fed Whey Protein .

Home Find dippin' dots ice cream Use our locator to find a Dippin' Dots store or shopping center location near you! You can also find Dippin' Dots in thousands of locations across the country, from amusement parks to zoos - and just about everywhere in between! Looking for Dippin' Dots? Find places to get Dippin' Dots ice cream near you!