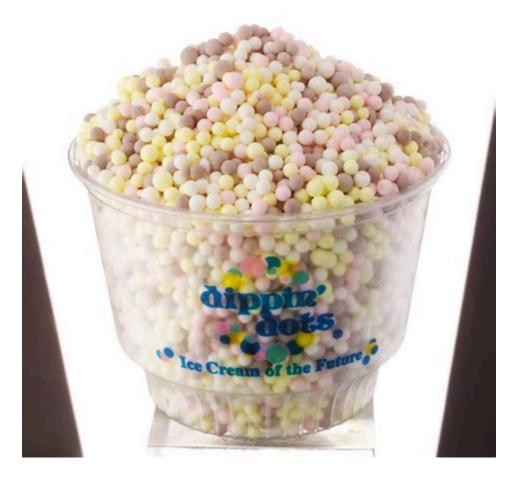

Axe & Sledge Supplements Grass-Fed Whey Protein Isolate, Digestive .

What are Dippin' Dots? Dippin' Dots are tiny beads of ice cream, yogurt, sherbet and flavored ice. In 1988, microbiologist Curt Jones used his knowledge of cryogenic technology to invent Dippin' Dots - an unconventional ice cream treat that's remarkably fresh and flavorful, introducing the world to beaded ice cream