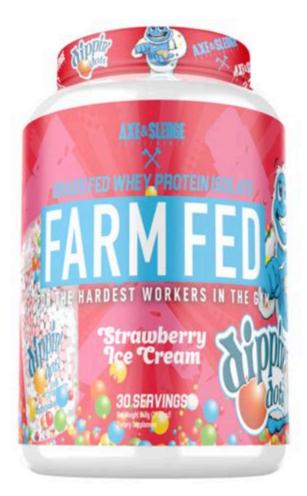

# FARM FED // Grass-Fed Whey Protein Isolate - Axe & Sledge Supplements

Check availability. or 4 interest-free payments of \$13. 25 with. ①. Dippin Dots X Farm Fed Collaboration. 30 Serving Grass Fed Whey Isolate Protein View Supplement Info. Flavor: \*. Banana Split Ice Cream. Add to cart. Add to comparison list.

#### Axe & Sledge Farm Fed 30srv - Nutrition Faktory

Home FARM FED // Whey Protein Isolate 1 / 12 FARM FED // Whey Protein Isolate \$52. 99 CAD Flavor: Dippin' Dots Strawberry Ice Cream FARM FED IS A COLD-PROCESSED, CROSS-FLOW MICRO AND ULTRA-FILTERED 100% WHEY PROTEIN ISOLATE THAT'S LOW FAT, LOW SUGAR, SOY-FREE, AND GLUTEN-FREE.

## **Chocolate Banana Protein Dippin Dots Ice Cream - CampusProtein**

Axe & Sledge Supplements Hydraulic Stimulant-Free Pre-Workout Powder, 1 Count, 20/40 Servings, DLGB. . Farm Fed Dippin' Dots Strawberry Ice Cream and Dippin' Dots Banana Split Ice Cream taste just like the real thing except they are high in protein and low in sugar! If you're looking for a fruity, sweet, and creamy milkshake, then Farm Fed .

Axe & Sledge Supplements Grass-Fed Whey Protein Isolate, Digestive .

Axe & Sledge Supplements Hydraulic Stimulant-Free Pre-Workout Powder, ICEE Blue Raspberry, 40 Servings, (Pack of 1). Farm Fed Dippin' Dots Strawberry Ice Cream and Dippin' Dots Banana Split Ice Cream taste just like the real thing except they are high in protein and low in sugar! If you're looking for a fruity, sweet, and creamy milkshake.