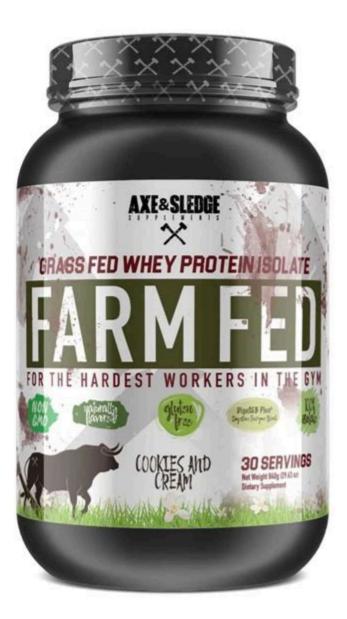

Axe & Sledge Supplements Farm Fed Grass-Fed Whey Protein Isolate .

Farm Fed is a cold-processed, cross-flow micro and ultra-filtered 100% grass-fed whey protein isolate that's low-fat, low-carb, non-GMO, and antibiotic & RBGH free. Each serving of Farm Fed contains approximately 100 calories, 22 grams of protein, and 2. 2 grams of leucine. Farm Fed uses the purest protein source on the market, so it's rich .

FARM FED // Whey Protein Isolate - Axe and Sledge Supplements Canada

Farm Fed is a cold-processed, cross-flow micro and ultra-filtered 100% grass-fed whey protein isolate. Each serving of Farm Fed whey boasts the following: Farm-Fed is low-fat, non-GMO and free of RBGH and antibiotics. Other ingredients: Grass-Fed Whey Protein Isolate, Dextrose Natural and Artificial Flavors, Xanthan Gum, Sunflower Lecithin .