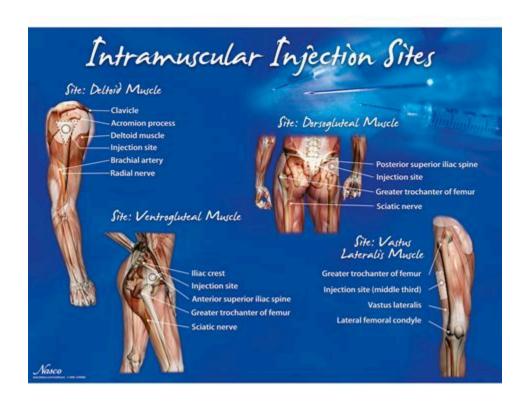

Tren Ace Recommendations: Stunning Benefits And Complications

Fill the syringe with the desired dosage; Treat the injection site with an alcohol absorbed cotton swab; Make sure you have no air bubble in the syringe; Inject the steroid intramuscularly; Reapply alcohol to site after injecting the steroid.

### How to properly inject Trenbolone Acetate or other steroids

What Does Trenbolone Do? Muscle Growth. Trenbolone binds to androgen receptors throughout your body, triggering a range of effects that help you build muscle: Increased Protein Synthesis: Tren significantly increases protein synthesis rates. Protein synthesis is the process by which cells build proteins, the building blocks of muscle tissue. This leads to increased muscle gains and strength.