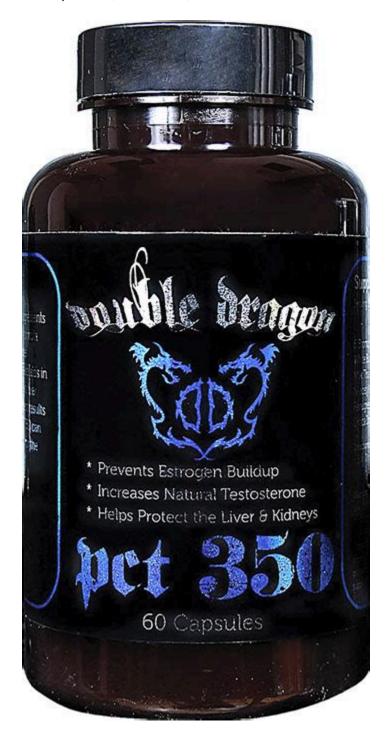

### Double Dragon PCT 350 | News, Reviews, & Prices at PricePlow

TST 750 brings back 6-bromo (6-bromo androst 1,4-diene 3,17 dione) on the market and add to it an awesome ingredient D-Aspartic Acid. Both ingredients works in synergy to give great results (Higher test levels and lower estrogen levels). Thumbs up for TST 750 by Double Dragon Pharmaceuticals!

### Double Dragon Pharmaceuticals TST 750 84 Capsules - NetNutri

Double Dragon Pharmaceuticals PCT 350 is a powerful PCT that will boost your testosterone and at the same time lower your estrogen levels. This combo will get your body back into its normal state quickly as possible.

PCT 350 dbl dragon | S-Cape Fitness

Double Dragon PCT 350 is an effective post-cycle supplement, with a formula containing Milk Thistle, N-acetyl-L-cysteine, Urtica Dioica, and more. Prevents Estrogen Buildup Increases Natural Testosterone Helps Protect the Liver & Kidneys. JavaScript seems to be disabled in your browser.