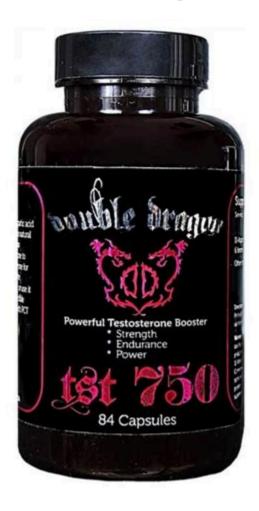

### Double Dragon PCT 350 | News, Reviews, & Prices at PricePlow

TST 750 brings back 6-bromo (6-bromo androst 1,4-diene 3,17 dione) on the market and add to it an awesome ingredient D-Aspartic Acid. Both ingredients works in synergy to give great results (Higher test levels and lower estrogen levels). Thumbs up for TST 750 by Double Dragon Pharmaceuticals!

#### **Double Dragon PCT 350? - AnabolicMinds**

Double Dragon Pharmaceuticals tst 750 . TST 750 works great alone or can be combined with PCT 350 for the ultimate post-cycle stack. TST 750 works great alone, or use it following a sd or hd cycle for incredible strength and size gains. Supplement Facts: Serving Size: .