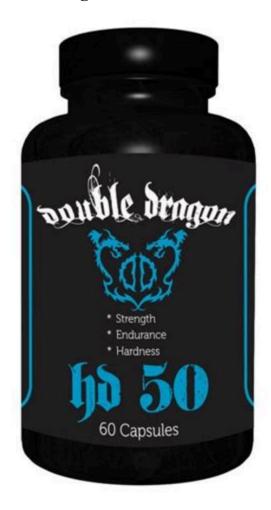

HD 50- 60 Capsules by Double Dragon Pharmaceuticals - NetNutri

Connecting rooms available. 24/7 front desk. \$303. Price available on 1/28/2024. Via Silvio Pellico, 4, Milan, Lombardy, 20121. View in a map.