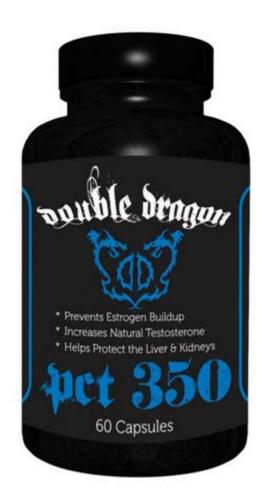

### Double Dragon Pharmaceuticals TST 750 84 Capsules - NetNutri

Double Dragon Pharmaceuticals PCT 350 is a powerful PCT that will boost your testosterone and at the same time lower your estrogen levels. This combo will get your body back into its normal state quickly as possible.

PCT 350 dbl dragon | S-Cape Fitness

Double Dragon PCT 350 is an effective post-cycle supplement, with a formula containing Milk Thistle, N-acetyl-L-cysteine, Urtica Dioica, and more. Prevents Estrogen Buildup Increases Natural Testosterone Helps Protect the Liver & Kidneys. JavaScript seems to be disabled in your browser.