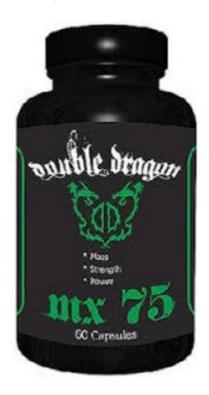

#### **Room Mate Giulia - Hotels**

Double Dragon Pharmaceuticals MX 75 gets around this problem. The active compound in Double Dragon Pharmaceuticals MX 75 is 13-ethyl-3-methoxy-gona-2,5(10)-diene-17-one. You should always take PCT 350 after Double Dragon Pharmaceuticals MX 75 to enhance natural testosterone production and get the best overall results.

MX 75, 90 Capsules by Double Dragon Pharmaceuticals

Hey guys wanted to see if anyone can give me a little guidance. I've taken sos 500 and pct 350 in cycles for about 2 years and been off the pros fo