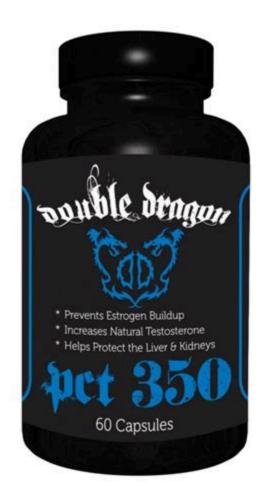

### PCT 350 60 Capsules by Double Dragon - NetNutri

Double Your Points. To see if a Hyatt hotel or resort is participating in Double Your Points for your requested dates, select a hotel and view available rates. See Details. Via Giovanni Battista Pirelli, 20. Milan, Lombardy, Italy, 20124. Contact. Tel: +39 02 8989 1234. Fax: +39 02 3792 1235.

### Double Dragon PCT 350 | News, Reviews, & Prices at PricePlow

TST 750 brings back 6-bromo (6-bromo androst 1,4-diene 3,17 dione) on the market and add to it an awesome ingredient D-Aspartic Acid. Both ingredients works in synergy to give great results (Higher test levels and lower estrogen levels). Thumbs up for TST 750 by Double Dragon Pharmaceuticals!

### Double Dragon Pharmaceuticals TST 750 84 Capsules - NetNutri

Double Dragon Pharmaceuticals PCT 350 is a powerful PCT that will boost your testosterone and at the same time lower your estrogen levels. This combo will get your body back into its normal state quickly as possible.

### Double Dragon Pharmaceuticals- PCT 350, 60 Capsules Reviews 2023

#1 Has anyone ever heard of this? I bought a couple bottles of H-Drol and was looking for a good OTC PCT (not trying to raise this discussion) and after finding out Reversitol changed it's formula noticed this at Supplement Warehouse. For \$30 (60 pills per bottle) it seems like a pretty good deal. Here are the ingredients and blurb:

PCT 350 dbl dragon | S-Cape Fitness

Double Dragon PCT 350 is an effective post-cycle supplement, with a formula containing Milk Thistle, N-acetyl-L-cysteine, Urtica Dioica, and more. Prevents Estrogen Buildup Increases Natural Testosterone Helps Protect the Liver & Kidneys. JavaScript seems to be disabled in your browser.