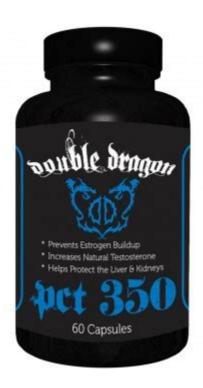

### Double Dragon Pharmaceuticals TST 750 84 Capsules - NetNutri

Double Dragon Pharmaceuticals PCT 350 is a powerful PCT that will boost your testosterone and at the same time lower your estrogen levels. This combo will get your body back into its normal state quickly as possible.

PCT 350 dbl dragon | S-Cape Fitness

Double Dragon PCT 350 is an effective post-cycle supplement, with a formula containing Milk Thistle, N-acetyl-L-cysteine, Urtica Dioica, and more. Prevents Estrogen Buildup Increases Natural Testosterone Helps Protect the Liver & Kidneys. JavaScript seems to be disabled in your browser.