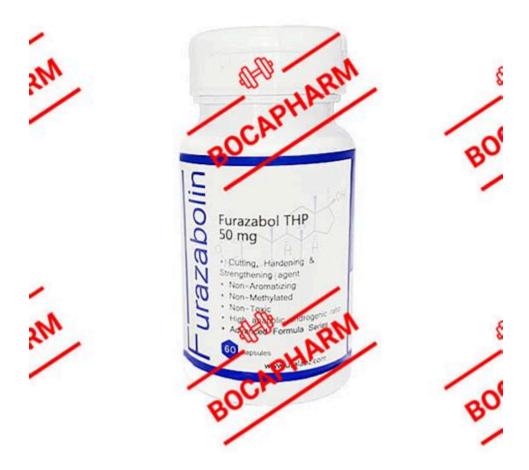

11-50 Billion CFU Probiotics For Babies L-Phenylalanine MyoPharma- Furazabolin 50 mg- 60 Capsules Furazabolin, from MyoPharma, a Furazadrol Clone and Orastan-E clone, is designed to enable Hard Muscle Gains. Furazabolin will get you ripped and help you add some muscle all without the estrogen related side effects.

### MyoPharma- Furazabolin 50 mg- 60 Capsules - NetNutri

I am new to this site and new to these products. A friend gave me Double Dragon Win 50, SOS 500 and PCT 350. Can I take these all at once? If not how should they be taken? I have used test boosters in the past but never anything like these products and I am def clueless on stacking. I have.