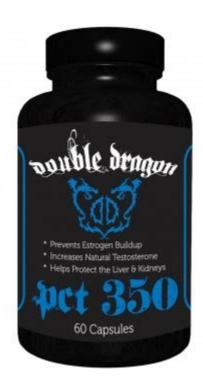

### PCT 350 60 Capsules by Double Dragon - NetNutri

Double Your Points. To see if a Hyatt hotel or resort is participating in Double Your Points for your requested dates, select a hotel and view available rates. See Details. Via Giovanni Battista Pirelli, 20. Milan, Lombardy, Italy, 20124. Contact. Tel: +39 02 8989 1234. Fax: +39 02 3792 1235.

### Double Dragon Pharmaceuticals TST 750 84 Capsules - NetNutri

Double Dragon Pharmaceuticals PCT 350 is a powerful PCT that will boost your testosterone and at the same time lower your estrogen levels. This combo will get your body back into its normal state quickly as possible.

PCT 350 dbl dragon | S-Cape Fitness

Double Dragon PCT 350 is an effective post-cycle supplement, with a formula containing Milk Thistle, N-acetyl-L-cysteine, Urtica Dioica, and more. Prevents Estrogen Buildup Increases Natural Testosterone Helps Protect the Liver & Kidneys. JavaScript seems to be disabled in your browser.