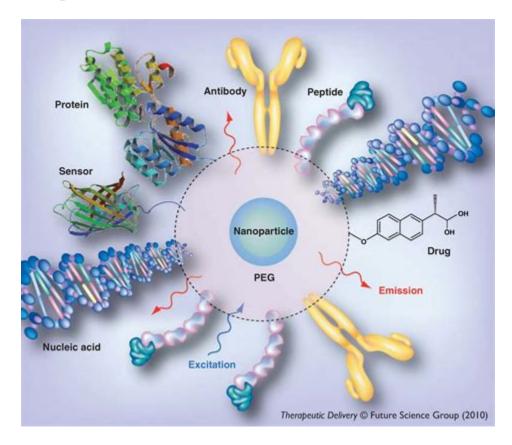

## Southern Research - Wikipedia

Peptide Applications. Peptide applications may soon be as varied as peptides themselves. Indeed, cell-penetrating peptides (CPP) have served to deliver various molecules and particles into cells. Biomedical research is vastly improving and gaining ground due to the use of CPPs and synthetic peptides. Disease diagnostics as well as future drug.

# **Application of Peptides: An overview**

The most popular Peptides include Human Growth Hormone, BPC 157, IGF-1 (Insulin-like Growth Factor 1), and Growth Hormone Secretagogues. Peptides have been found to have a massive amount of benefits such as: Increase in Lean Muscle Mass [3] Decrease in Adipose Tissue [1] Improved Sexual function [4] Improved Recovery from injury [2]