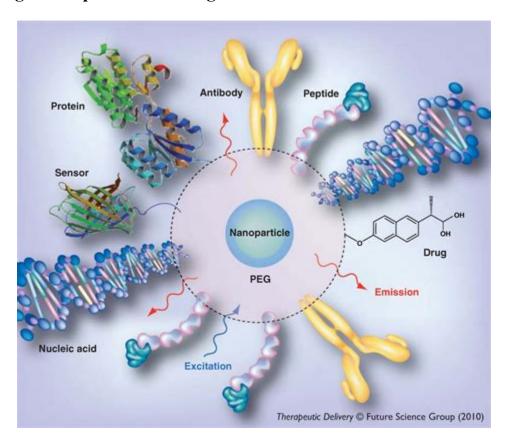

## Southern Research - Wikipedia

Peptide Applications. Peptide applications may soon be as varied as peptides themselves. Indeed, cell-penetrating peptides (CPP) have served to deliver various molecules and particles into cells. Biomedical research is vastly improving and gaining ground due to the use of CPPs and synthetic peptides. Disease diagnostics as well as future drug.