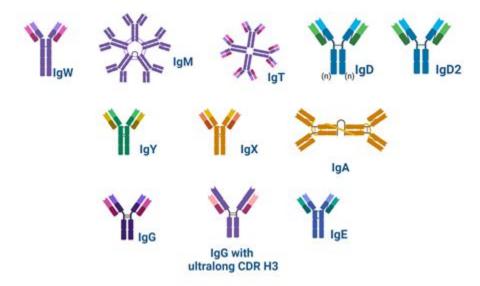

### **Antibodies For Research | SouthernBiotech**

Peptides. Vaccines. mRNA. Viral Vector. Live-Attenuated. Inactivated & Inactivated-Adjuvanted. Subunit/Recombinant Protein-Based. . Birmingham, Ala. - Southern Research today broke ground on a flagship biotech center that will anchor the development of 200,000 square feet of new or renovated wet lab space for life sciences. The new facility .

# PDF Russia's EnERgy stRatEgy-2035 - IFRI

Because of our strong commitment to customer success, scientists turn to us for reliable primary and secondary antibodies for research use in diagnostics, drug development, and discovery studies. Off-the-

shelf and custom antibodies, immunoreagents, and services. FEATURED PRODUCT Mouse Anti-His-Tag-HRP (SB194b) NEW PRODUCT