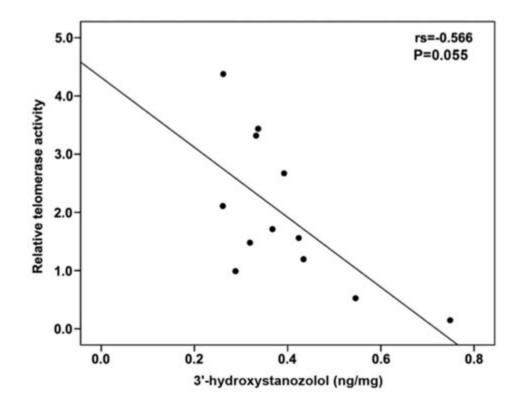

Stanozolol Bodybuilding | 6 Amazing Facts You Need To Know - Supplementoo

Stanozolol, also known as winstrol, is a synthetic anabolic steroid that has been used for various medical and non-medical purposes. However, its effects on the aging process of the liver and other organs are not well understood. This study investigates how stanozolol administration combined with exercise affects the telomerase activity and oxidative stress in the liver of rats. The results .