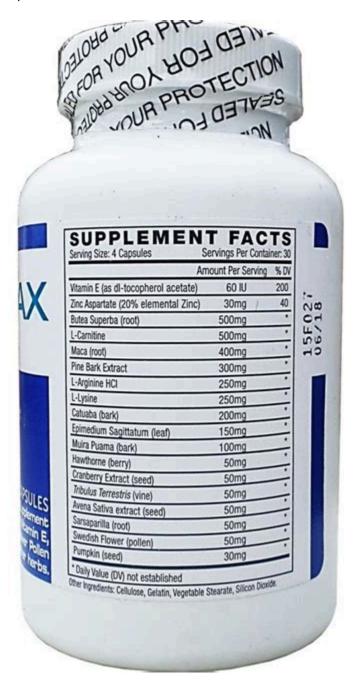

### **Semenax Ingredients | The Science Behind The Formulation**

June 22, 2020 All Health Articles | Menopause | Men's Health | Sexual Function Table of Contents [ hide] 1 What is Swedish Flower Pollen? 2 Flower Pollen Extract Benefits 3 Swedish Flower Pollen and Enlarged Prostate 4 Swedish Flower Pollen and Prostatitis 5 Swedish Flower Pollen For PMS 6 Flower Pollen Extract Side Effects

Swedish Flower Pollen. This particular component is concentrated and is a well known male virility extract that has acquired noted prestige within the alternative medicine industry. By increasing sperm production and boosting natural testosterone, this supplement dramatically aids in male virility, especially when taken with Zinc. Also .

## Swedish Flower Pollen Benefits | Natural Menopause Relief | Bonafide

A 2018 study reported that zinc supplementation combined with weight training was helpful in boosting testosterone levels. . Swedish pollen flower; L-arginine HCL; L-lysine; epimedium leaf .