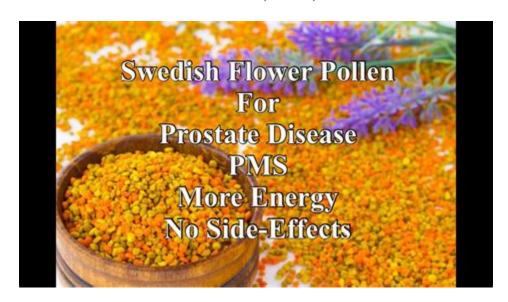

### Swedish Flower Pollen for Prostate Disease, PMS, and . - YouTube

Source Naturals Swedish Flower Pollen Extract Supplement, Supports Prostate Function and Healthy Urine Flow - 45 Tablets. dummy. NOW Supplements, L-Arginine 1,000 mg, Nitric Oxide Precursor\*, Amino Acid, 120 Tablets. dummy. Life Extension Triple Strength Prosta Pollen - Prostate Health - 1 Daily - Gluten-Free - 30 Softgels.

## Defiance In A Frontline Ukrainian City Claimed By Russia -- And Hopes.

Swedish Flower Pollen decreases the size of enlarged prostates, increases urine flow dramatically, helps with PMS, and increases athletic performance by Over.