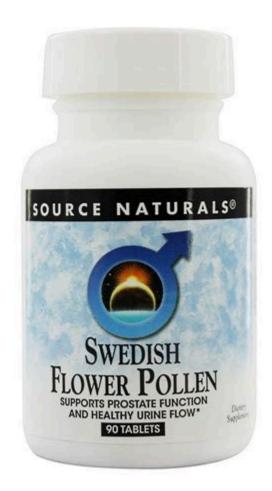

### Source Naturals Swedish Flower Pollen Extract Supplement - amazon

Reviews Final Verdict What Is Swedish Flower Pollen? Swedish Flower Pollen is a natural supplement that has been used for so many years well beyond forty in most parts of Asia. The product is helping the prostate gland to function normally and also boosts the health of these sensitive glands in the body.

### Swedish Flower Pollen for Prostate Disease, PMS, and . - YouTube

Source Naturals Swedish Flower Pollen Extract Supplement, Supports Prostate Function and Healthy Urine Flow - 45 Tablets. dummy. NOW Supplements, L-Arginine 1,000 mg, Nitric Oxide Precursor\*, Amino Acid, 120 Tablets. dummy. Life Extension Triple Strength Prosta Pollen - Prostate Health - 1 Daily - Gluten-Free - 30 Softgels.

**How To Reduce Prostate Symptoms With Pollen Extract - Life Extension** 

RYE GRASS FLOWER POLLEN & QUERCETIN SUPPLEMENT

Supports pelvic and prostate health'

Promotes healthy urinary tract function in men'

#### IAEA-led Visit to Zaporizhzya Nuclear Power Plant is a Must, Grossi.

Swedish flower pollen promotes healthy urine flow and helps maintain normal prostate cell function. It contains both lipid and water soluble fractions, and is standardized to contain a minimum of 1. 4% alpha -amino acids. It is the same proprietary blend used clinically throughout Asia and Europe. \*. Tablet Option Available: 45, 90.

'It's Not A Chess Game, It's Pure Madness': Residents Near Russian.

Specs Form: Tablet Brand: Source Naturals Benefits: Improve urinary tract symptoms, Reduce frequent and/or urgent urination, Reduce pain during urination & bladder infection, and Boost the sexual performance. Ingredients: Swedish flower pollen extract, amino acids, fatty acids, co-enzymes, flavonoids, and antioxidants.

#### **Source Naturals Swedish Flower Pollen**

\$ 50. 95 Chrysin with Dim and Swedish flower pollen extract a combination that can work wonders in boosting testosterone levels. It is plant-based, naturally formulated to help with hormonal problems and prostate enlargement. Recommended by Dr Eric Berg, Chrysin and DIM are key to balancing the effects of elevated estradiol in both men and women.