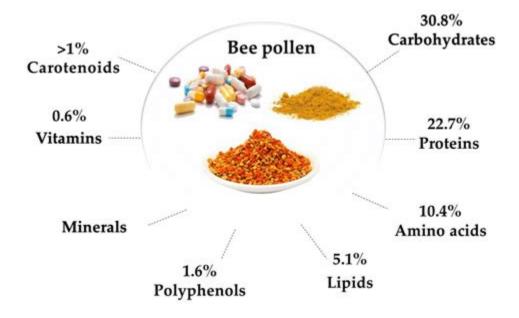

#### **Sweden Flower Pollen Review - Does It Reduce Inflammation?**

1. Introduction. In ancient societies, mainly in Greece, China, and Egypt, bee products were widely used in medicine. The ancient Egyptians portray pollen as "a life-giving dust" []. Bee pollen (Figure 1) is a mixture of flower pollen with honeybee secretions and nectar. It can be gathered at the entrance of the hives with the aid of traps (Figure 1) [].

### Bee Pollen: Current Status and Therapeutic Potential - PMC

The objective of this study was to evaluate the in vitro effects of purified Swedish pollen extract on the CYP2D6 enzyme. Methods: PE-F/S, the powder form of purified Swedish pollen extract, contains 75% pollen/pistil extract P182 and 25% pollen extract GCFem. It was tested for its potential to inhibit the human CYP isoenzyme, CYP2D6, in pooled .