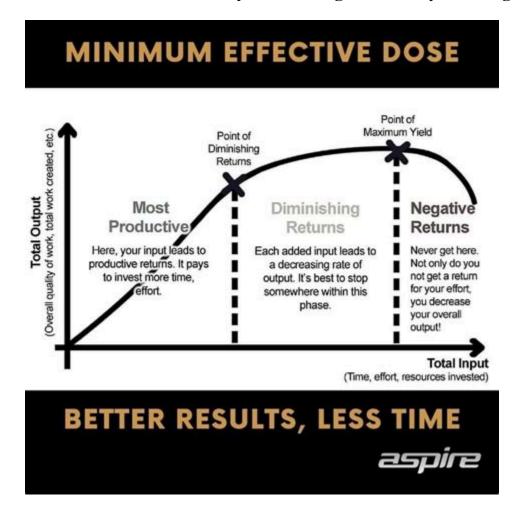

Minimum effective dose for NPP/Test cycle - Underground Body Building Forum

In addition, the use of NPP during a cutting cycle helps you maintain your muscle mass even as you work to reduce your overall body fat percentage. Once more, this is a result of the high metabolic properties that Nandrolone possesses. Although steroid NPP is not used as frequently as a cutting steroid as it is used for bulking, it is still .