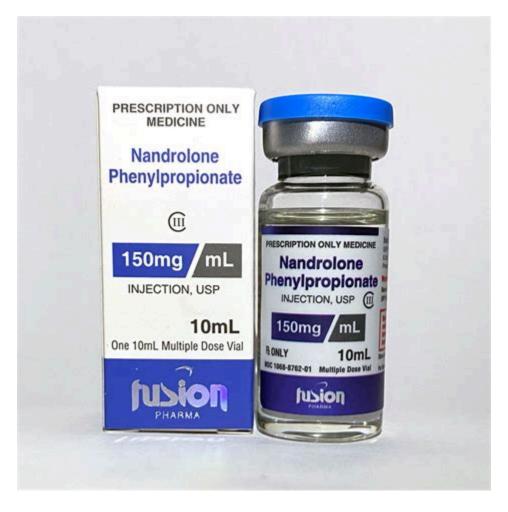

What is Nandrolone Phenylpropionate? NPP Results Side Effects . - TMuscle

25. 243lb. 6-4. Last two cycles: Tren A / Test 800mg/week for 8 weeks. Test P/ NPP 12 weeks. Although not added on the log caber and Adex are being used throughout. My pct: was the all in one PCT. It's got the correct amount of clomid/nolvadex/aromasin he was even kind enough to throw in some Cialis in that pill so there was no downtime.

## Steroid Synergy: Test and NPP Cycle - Human Growth Hormone - HGH.

What is Nandrolone Phenylpropionate? Nandrolone Phenylpropionate Most commonly referred to as 'NPP', Nandrolone Phenylpropionate is, in its simplest form, a quick-release version of Nandrolone Decanoate. Quite similar in the way that Testosterone Propionate is related to longer-acting testosterone.