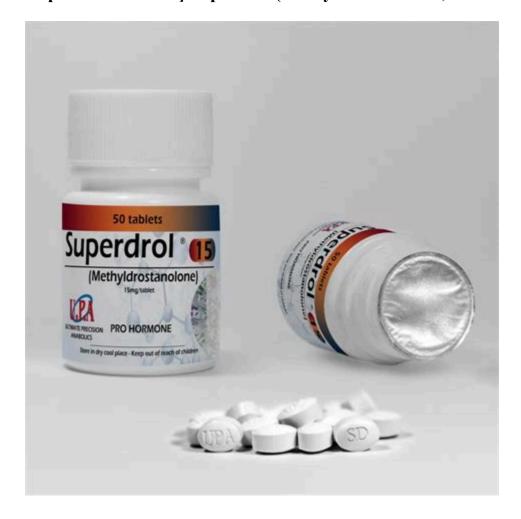

#### 27 Superdrol Facts for Huge Muscle and Strength Gains . - EliteFitness

Updated on 08/10/2023 A designer steroid, Superdrol is an extremely popular oral steroid that is used by many athletes. Since It was first released as a prescription drug, Methasterone has become one of the most desired products among bodybuilders.

### Superdrol Review: How To Cycle, Stack, and Other Information

Written by Steve Theunissen Updated On January 4, 2023 Superdrol is referred to as a 'super' form of Anadrol, which is able to deliver greater anabolic, muscle-building benefits. This designer steroid is considered to be one of the best orals you can take for gaining mass.