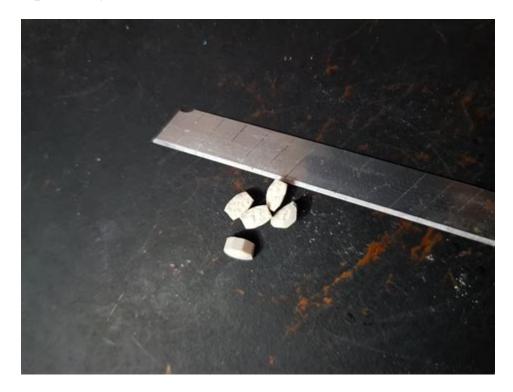

### **Recommendations for Superdrol Cycles - This Home Made Life**

Superdrol, also known as methasterone, is an oral anabolic steroid that is known for its potent muscle-building effects. A typical cycle of Superdrol lasts between 4-6 weeks, with dosages ranging from 10-30mg per day. It is important to start with a lower dosage and gradually increase it over time to avoid potential side effects. Additionally, it is recommended to use Superdrol with a post.

# Superdrol Steroid Cycles, Dosages, Side effects, Results and How to buy .

A cycle is a practice that involves taking steroids in short bursts which lasts for a few weeks. This will usually occur about 2 - 3 times a year. An average cycle for Superdrol lasts about 4 - 6 weeks maximum. It should not be more than this as it is toxic to the liver. During the cycle, using a cycle support is a must is strongly recommended.