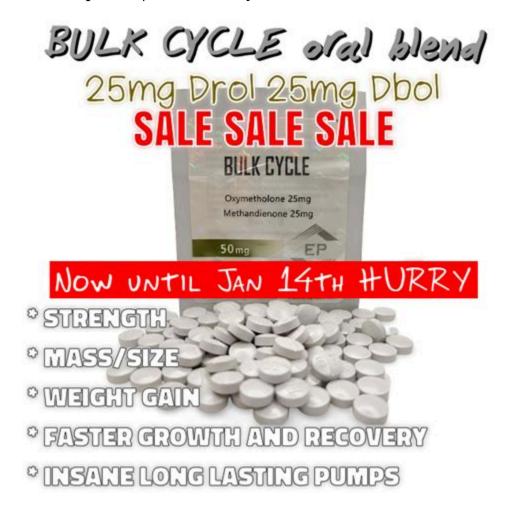

#### Cycle thoughts? Test c Npp mast superdrol - AnabolicMinds

Superdrol 20 mg daily. Test E 250mg weekly. Eq 250 mg weekly. This is my first cycle. I'm taking Superdrol twice daily 10 mg in morning 10 mg at night. Eq/Test 125mg every Sun/Wed. I'm taking tutcca, saw Palettmo, Milk Thistlle, tammeric. 50 mg viagra Dailey 6 fish oil caps daily 12. 5 mg of aromasin every other day.

### Superdrol/Test E/ Eq stack | Evolutionary Steroids Research Forums

Test E and SuperDrol cycle help Currently in week 3 Weeks 1-14 600mg test e Weeks 3-7 SuperDrol 50mg (just started) Weeks 4-14 hcg 250iu twice a week AI? Weeks 16-20 PCT: nolva/clomid 27yo 5'7 160lb 11%bf Not a first cycle but last gear was underdosed. This cycle my goal is to gain as much as possible and shed bf down last couple weeks.

### Test E and SuperDrol cycle help - forums. steroid

Weeks 1-15 Test E: 500 mg/wk- 250 twice a week. Weeks 3-15 Arimidex: . 5 mg ed. Weeks 12-15 Superdrol: 20 mg ed. PCT: Nolva: 40/40/20/20. Cel pct assist 4 weeks. Should I run cycle support from the beginning or just when I start taking the superdrol.