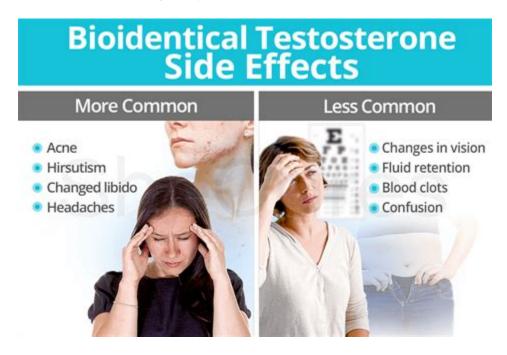

#### Testosterone Enanthate: Dosage, Cycle And Side Effects!

Follow these steps to access information about your Mac laptop battery, including its cycle count: Hold the Option key and click the Apple menu, then choose System Information. Under the Hardware section of the System Information window, select Power. The current cycle count is listed under the Battery Information section.