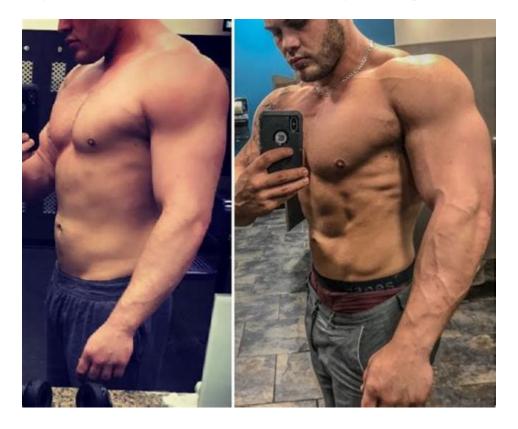

#### First Steroid Cycle: The Ultimate Guide - Inside Bodybuilding

Gaining 20-30 pounds of muscle during a first cycle is common in our experience, even if the person has limited knowledge of steroids, nutrition, and training. This demonstrates the power of anabolic steroids. However, with great power comes great responsibility. A person's first steroid cycle is the most important one to minimize side .