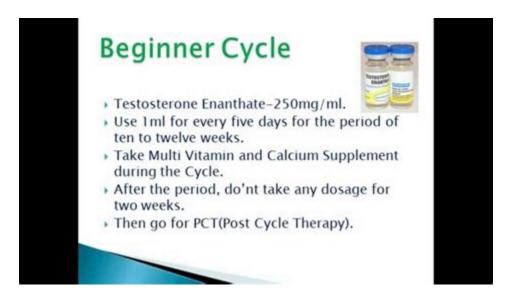

The Best Test E Cycle for Beginners Steroid cycles generally last for 6-12 weeks. Each cycle is followed by a period of no steroid usage that takes the pressure off the body and allows normal.