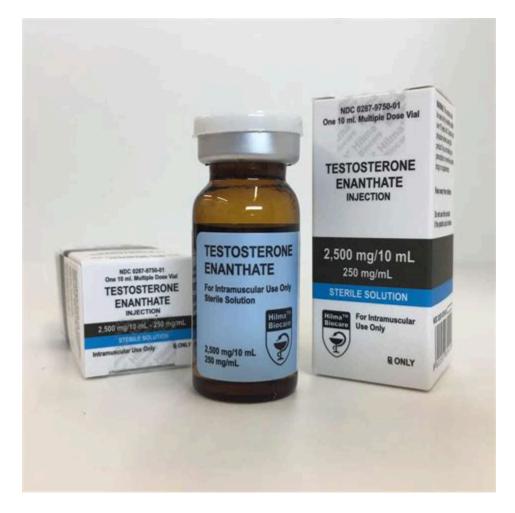

#### Best Testosterone Enanthate Cycle for Beginners, Test E Cycling for .

Testosterone enanthate or 'Test E' is a mid to slow-acting ester of injectable testosterone. Test E was designed to provide a steady release of testosterone into the bloodstream once injected into muscle tissue. It makes a great choice for a first steroid cycle. Keeping steady hormone levels is important to manage side effects.

# PAPER OPEN ACCESS 'XDOIXHOGLHVHOHQJLQHRSHUDWLRQXVLQJ/ 3\* - IOPscience

Testosterone enanthate is an AAS, androgenic anabolic steroid, which can be used in the treatment for low testosterone levels in men such as testosterone suspension, testosterone cypionate, Halotestin, Clostebol Acetate, and testosterone sustanon.