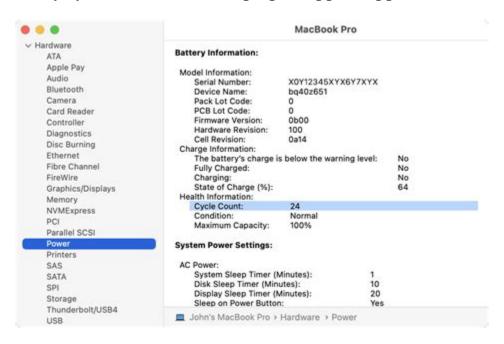

#### Testosterone Enanthate: Dosage, Cycle And Side Effects!

Follow these steps to access information about your Mac laptop battery, including its cycle count: Hold the Option key and click the Apple menu, then choose System Information. Under the Hardware section of the System Information window, select Power. The current cycle count is listed under the Battery Information section.