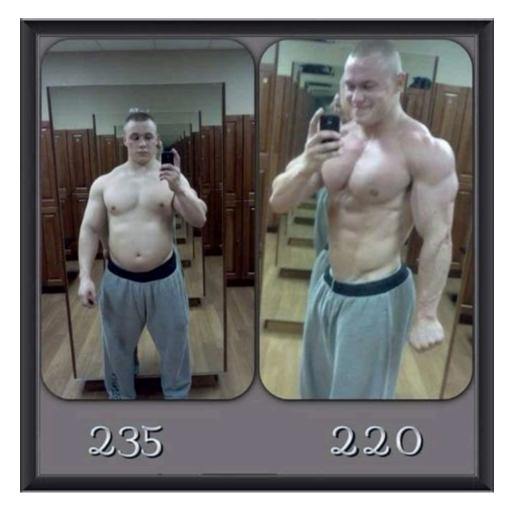

### A Comprehensive Guide To The Trenbolone Or Tren Cycle - Lee-Jackson

Muscle growth in 6-8 weeks from the cycle - up to 15 to 20 pounds; Significant improvement in power performance; Increase libido (individually); Lowering natural cortisol; Burning fat (through IGF-1 growth hormone factors); Improving overall mood and state of mind; No excess water retention; Improved bone density;