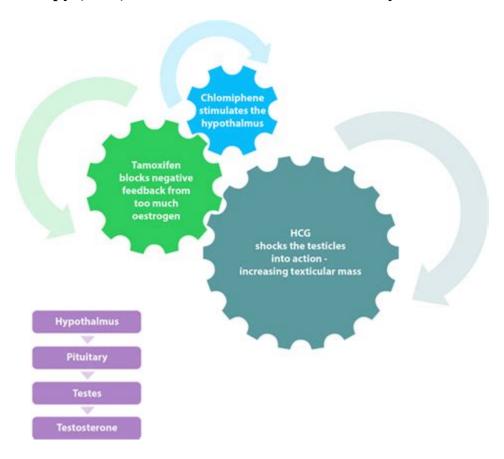

### Complete Post Cycle Therapy Guide: How To PCT The Right Way

4Y ago what I always did when I ran EQ is to finish my cycle with 4 weeks of test prop only. The layout would be like - Test e + EQ week 1 to 12 (or however long you want to cycle both) - Week 13/16 test prop - Week 15 and 16 HcG blast - Wait 3 days after the last test prop pin - Go into your planned pct of clomid and nolva

# **Testosterone Enanthate Cycle Guide - Steroid Cycles**

Dbol is very helpful at adding size and strength, consider using it at a kickstart to your cycle 30-50mg every day for the first 4-5 weeks and then perhaps again from weeks 9 to the beginning of your pct. Hcg can be used from weeks 3 or 4 to the beginning of your pct but NOT during your pct (I personally never use it as it is not essential).

### Trenbolone Post Cycle Therapy (PCT) | Parabolan-steroids

With test-e wait 18-21 days before commencing PCT. After about 18 days test levels will fall below your normal natural range and your body will try to recover. That is when u want to Kickstart recovery with clomid and Nolvadex and continue on for 4-5 weeks. Get bloods done at the end of PCT to make sure you're back to your normal levels.