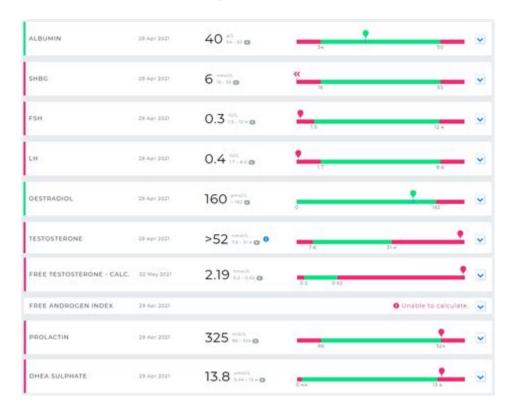

# **Testosterone Enanthate - how to do post cycle therapy**

PCT can only be initiated after steroid reduction to trough levels (100 mg); We calculate the start date of the PCT using a special calculator or according to the table in this article; Long prep courses should end with 3-4 weeks of "quitting" on short steroids, after which PCT should begin immediately.

### Trenbolone Post Cycle Therapy (PCT) | Parabolan-steroids

With test-e wait 18-21 days before commencing PCT. After about 18 days test levels will fall below your normal natural range and your body will try to recover. That is when u want to Kickstart recovery with clomid and Nolvadex and continue on for 4-5 weeks. Get bloods done at the end of PCT to make sure you're back to your normal levels.

### **How Long To Wait To Start PCT After Test E (And Why)?**

So, a PCT should be taken immediately after your cycle of steroids have finished to kick start your body into producing its own testosterone again. Because, once the steroids finish, there's no T circulating your bloodstream for as long time otherwise, and not only will this affect your hard-won gains, it effects a lot more of your body.