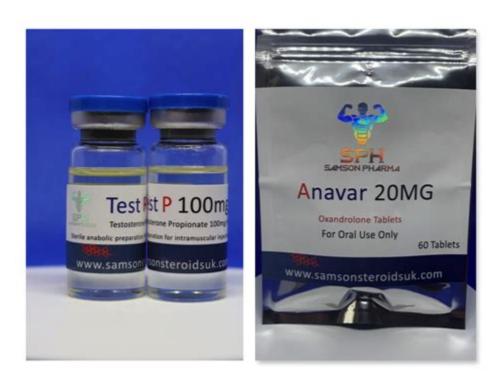

#### PCT for Test E/Anavar - AnabolicMinds

First cycle Test E: It doesn't matter if you're a beginner and this is in fact your first cycle...OR if you're already an experienced bodybuilder; the benefits of using testosterone enanthate will be felt, if its dosed correctly.

### **Post-Cycle Therapy | The Ultimate Guide to PCT - Testosterone**

What is the best PCT method for Test E/Anavar cycle? I keep seeing HCG, Clomid and Novaldex, are all three for PCT the best way to go at ? . After those 10 days I would start clomid and go 4 weeks, i have done 50,50,25,25 I've also just done 25 for 4 weeks and I e done similar things with nolva at ,40/ 20/20/10 and 20/20/20/20 . Reactions .