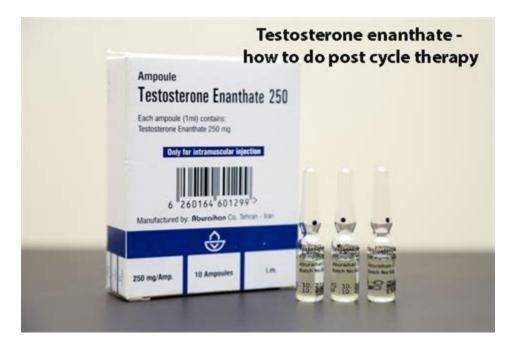

# **Testosterone Enanthate - how to do post cycle therapy**

PCT can only be initiated after steroid reduction to trough levels (100 mg); We calculate the start date of the PCT using a special calculator or according to the table in this article; Long prep courses should end with 3-4 weeks of "quitting" on short steroids, after which PCT should begin immediately.