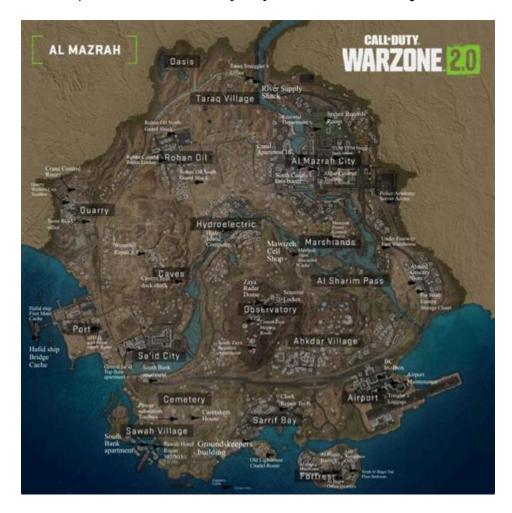

Police Academy can be found on the outskirts of Al Mazrah City at the eastern edge of the DMZ map. The building is situated near two spawn points, hence you may already be familiar with it. The building has two levels, each with two big rooms filled with valuable loot for you and your entire squad.

# Where are police stations in DMZ? - Dot Esports

The Police Academy is located on the eastern side of Al Mazrah, close to the Al Mazrah City POI. This building is locked, which means you must have a key for the police academy to enter it. .

# Where To Find And Use The Police Locker Master Key In Warzone 2 DMZ

Where are the Police Stations in Al Mazrah DMZ? . If you're looking for a large police station, you'll want to go to the Police Academy POI, which is located to the east of Al Mazrah City .

## Chicago police outline safety strategy for New Year's Eve

The Police Academy Private Locker Room is located in east Al Mazrah, just south of the Police Academy proper. It sits at map coordinates 'G4' on the south east edge of Al Mazrah City. The Private Locker Room is on the first floor of an office building - near to the Server Admin room.

### Police Academy Private Locker Room Key | Location Guide | DMZ Guide .

The Police Academy is found on the outskirts of the City. You can refer to the Police Badge Icon on the Map just east of the named location 'Al Mazrah City' on the Map. The building we are looking for, for the Server Admin Key door is south of the Academy. You want to visit the north side of this building (the side which faces the Academy).