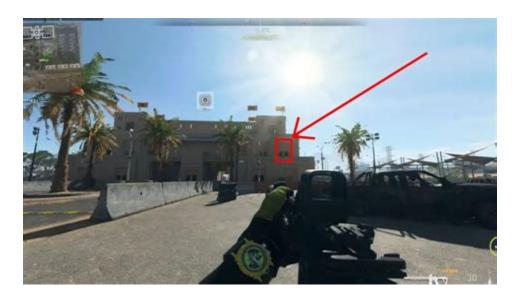

## Chicago police outline safety strategy for New Year's Eve

The Police Academy Private Locker Room is located in east Al Mazrah, just south of the Police Academy proper. It sits at map coordinates 'G4' on the south east edge of Al Mazrah City. The Private Locker Room is on the first floor of an office building - near to the Server Admin room.

### Police Academy Private Locker Room Key | Location Guide | DMZ Guide .

The Police Academy is found on the outskirts of the City. You can refer to the Police Badge Icon on the Map just east of the named location 'Al Mazrah City' on the Map. The building we are looking for, for the Server Admin Key door is south of the Academy. You want to visit the north side of this building (the side which faces the Academy).