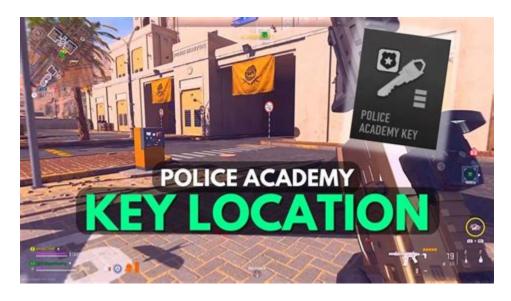

Police Academy can be found on the outskirts of Al Mazrah City at the eastern edge of the DMZ map. The building is situated near two spawn points, hence you may already be familiar with it. The building has two levels, each with two big rooms filled with valuable loot for you and your entire squad.

## Police Academy Server Admin Key in Warzone 2 DMZ

The Police Academy Key location is southeast of Al-Mazrah City at the Police Academy. Once you're there, go to the second floor and unlock the door on the extreme right. Here's how to find/get to the location (expand the screenshots above): Go to the Police Academy southeast of Al-Mazrah City.

# Where are police stations in DMZ? - Dot Esports

The Police Academy is located on the eastern side of Al Mazrah, close to the Al Mazrah City POI. This building is locked, which means you must have a key for the police academy to enter it. .