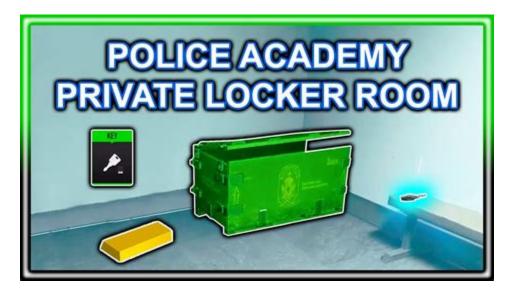

## Chicago police outline safety strategy for New Year's Eve

The Police Academy Private Locker Room is located in east Al Mazrah, just south of the Police Academy proper. It sits at map coordinates 'G4' on the south east edge of Al Mazrah City. The Private Locker Room is on the first floor of an office building - near to the Server Admin room.

### Police Academy Private Locker Room Key | Location Guide | DMZ Guide .

The Police Academy is found on the outskirts of the City. You can refer to the Police Badge Icon on the Map just east of the named location 'Al Mazrah City' on the Map. The building we are looking for, for the Server Admin Key door is south of the Academy. You want to visit the north side of this building (the side which faces the Academy).