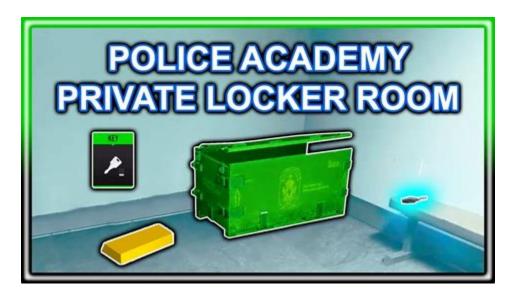

## Chicago police outline safety strategy for New Year's Eve

The Police Academy Private Locker Room is located in east Al Mazrah, just south of the Police Academy proper. It sits at map coordinates 'G4' on the south east edge of Al Mazrah City. The Private Locker Room is on the first floor of an office building - near to the Server Admin room.

### Police Academy Private Locker Room Key | Location Guide | DMZ Guide .

The Police Academy is found on the outskirts of the City. You can refer to the Police Badge Icon on the Map just east of the named location 'Al Mazrah City' on the Map. The building we are looking for, for the Server Admin Key door is south of the Academy. You want to visit the north side of this building (the side which faces the Academy).