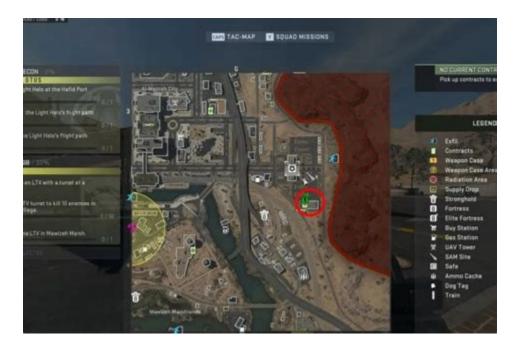

## Chicago police outline safety strategy for New Year's Eve

The Police Academy Private Locker Room is located in east Al Mazrah, just south of the Police Academy proper. It sits at map coordinates 'G4' on the south east edge of Al Mazrah City. The Private Locker Room is on the first floor of an office building - near to the Server Admin room.

### Police Academy Private Locker Room Key | Location Guide | DMZ Guide .

The Police Academy is found on the outskirts of the City. You can refer to the Police Badge Icon on the Map just east of the named location 'Al Mazrah City' on the Map. The building we are looking for, for the Server Admin Key door is south of the Academy. You want to visit the north side of this building (the side which faces the Academy).