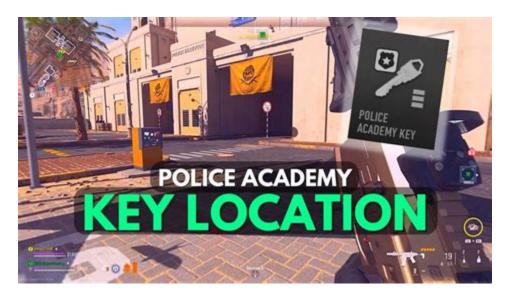

# Warzone 2 DMZ Police Academy Private Locker Room Key Guide - Get Droid Tips

The Call of Duty: Warzone 2 DMZ doesn't have any specific location where you can find the key. The

only way by which you can get the Police Academy Private Locker Room Key is through randomly killing the enemies, finishing the HVT contracts, and looking into the loot containers. For every key in the game, there is a certain location on the .

#### Find Police Academy Key Location in DMZ Warzone 2 (Fast Method)

Police Academy Private Locker Room Key | Location Guide | DMZ Guide | Simple TroubleChute Basics 38. 5K subscribers Subscribed 269 Share 37K views 1 year ago DMZ - Key Locations.

# Warzone DMZ Key: Police Academy Private Locker Room Location

#modernwarfare #modernwarfare2 #dmz #warzone #mw2

### Police Academy Private Locker Room Key | Location Guide | DMZ Guide .

The Police Academy is found on the outskirts of the City. You can refer to the Police Badge Icon on the Map just east of the named location 'Al Mazrah City' on the Map. The building we are looking for, for the Server Admin Key door is south of the Academy. You want to visit the north side of this building (the side which faces the Academy).