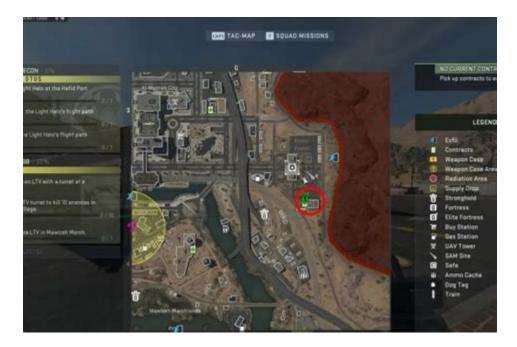

Police Academy can be found on the outskirts of Al Mazrah City at the eastern edge of the DMZ map. The building is situated near two spawn points, hence you may already be familiar with it. The building has two levels, each with two big rooms filled with valuable loot for you and your entire squad.

# Where are police stations in DMZ? - Dot Esports

The Police Academy is located on the eastern side of Al Mazrah, close to the Al Mazrah City POI. This building is locked, which means you must have a key for the police academy to enter it. .

# Where To Find And Use The Police Locker Master Key In Warzone 2 DMZ

Where are the Police Stations in Al Mazrah DMZ? . If you're looking for a large police station, you'll want to go to the Police Academy POI, which is located to the east of Al Mazrah City .

## Chicago police outline safety strategy for New Year's Eve

The Police Academy Private Locker Room is located in east Al Mazrah, just south of the Police Academy proper. It sits at map coordinates 'G4' on the south east edge of Al Mazrah City. The Private Locker Room is on the first floor of an office building - near to the Server Admin room.

### Police Academy Private Locker Room Key | Location Guide | DMZ Guide .

The Police Academy is found on the outskirts of the City. You can refer to the Police Badge Icon on the Map just east of the named location 'Al Mazrah City' on the Map. The building we are looking for, for the Server Admin Key door is south of the Academy. You want to visit the north side of this building (the side which faces the Academy).