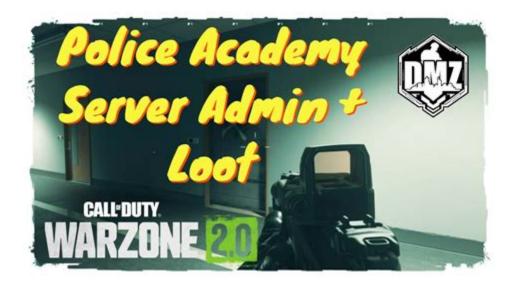

## Police Academy Server Admin Key in Warzone 2 DMZ

The Police Academy Key location is southeast of Al-Mazrah City at the Police Academy. Once you're there, go to the second floor and unlock the door on the extreme right. Here's how to find/get to the location (expand the screenshots above): Go to the Police Academy southeast of Al-Mazrah City.

#### Police Academy Server Admin Key Location in Warzone 2. 0 DMZ

Assuming that you have found it, the best place to start with the Police Academy Key in MW2 DMZ is by climbing the ladder to the upper floor and opening the door there. However, the common mistake that players make is opening the doors that lead to the same middle room. You can access more rooms by opening the door in the roof.

#### BVPD taking applications for citizens police academy 2024. - 5NEWS

To use the Police Academy Server Admin Key, you need to go to the south of the Police Academy in Al-Mazrah City. Go inside the building south of the Police Academy, turn left, go straight, and you'll see the server admin door. Police Academy Server Admin key location in DMZ (expand the screenshots above):