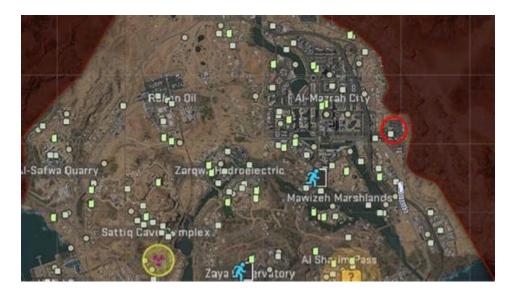

Police Academy can be found on the outskirts of Al Mazrah City at the eastern edge of the DMZ map. The building is situated near two spawn points, hence you may already be familiar with it. The building has two levels, each with two big rooms filled with valuable loot for you and your entire squad.

# Where are police stations in DMZ? - Dot Esports

The Police Academy is located on the eastern side of Al Mazrah, close to the Al Mazrah City POI. This building is locked, which means you must have a key for the police academy to enter it. .

## Chicago police outline safety strategy for New Year's Eve

The Police Academy Private Locker Room is located in east Al Mazrah, just south of the Police Academy proper. It sits at map coordinates 'G4' on the south east edge of Al Mazrah City. The Private Locker Room is on the first floor of an office building - near to the Server Admin room.