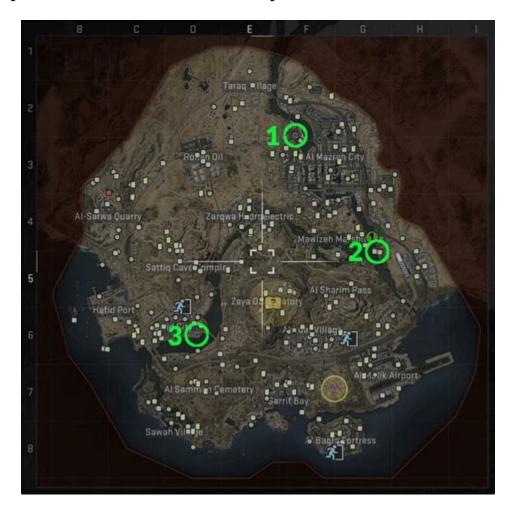

# Where are police stations in DMZ? - Dot Esports

The Police Academy is located on the eastern side of Al Mazrah, close to the Al Mazrah City POI. This building is locked, which means you must have a key for the police academy to enter it. .

# Where To Find And Use The Police Locker Master Key In Warzone 2 DMZ

Where are the Police Stations in Al Mazrah DMZ? . If you're looking for a large police station, you'll want to go to the Police Academy POI, which is located to the east of Al Mazrah City .