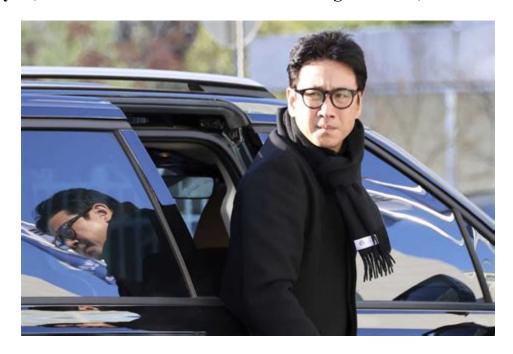

#### Bella Vista Citizens Police Academy accepting applications - KNWA FOX24

South Korean actor Lee Sun-kyun of Oscar-winning film 'Parasite' is found dead. Actor Lee Sun-kyun gets off a car upon his arrival at the Incheon Metropolitan Police in Incheon, South Korea, Saturday, Dec. 23, 2023. Lee of the Oscar-winning movie "Parasite" has been found unconscious, South Korean police said Wednesday, Dec. 27.