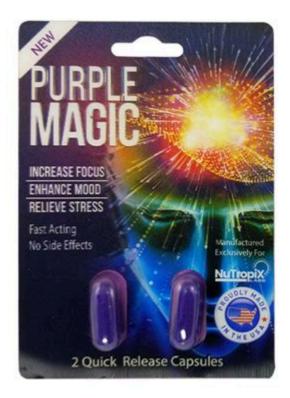

### What It Means To Practice White Magic & How To Do It | YourTango

NEW WHITE MAGIC EUPHORIA + CHILL + LAUGH. Experience Bliss Relax and Chill . Purple Magic Capsules Social Lubricant Happiness Mental Clarity \$ 7.00 - \$ 70. . Sacred Journey Mood Enhancer Capsule \$ 15.00 - \$ 157.00; Select options. Addall XR Supplement Focus Memory Concentration 750MG \$ 6.00 - \$ 61.99. Rated 5.00 out of 5. This product .

Exploring White Magic: Uncovering its Benefits and How it . - Wiccanbrew

2 Quick Release Capsules Unleashing a euphoria that will boost your happiness and put you on a whole new level of pure bliss. Perfect for any social situation and a great way to wind down your day. White Magic is a nootropic manufactured exclusively for NuTropix Labs that's made in the USA.