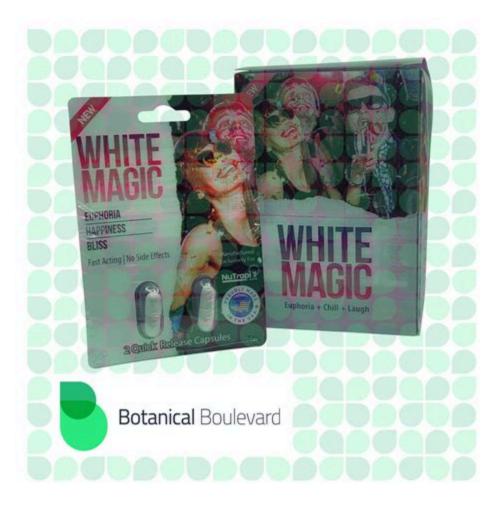

## **Buy White Magic Mood Capsules - 2 Capsules Pack | Official Store**

WHITE MAGIC (more subtle) Euphoria / Happiness / Bliss 2 Capsules for the ultimate experience !! Contains: Choline Cittrate, Caffeine Anhydrous, Dimethylbutylamine, 1,3,7,9-Tetramethyluric Acid, Tianeptine Sodium, Nefiracetam, L-Theanine, Sunifiram, Rauwolscine HCL Want to try The top Selling Tianeptine Products from MT brands products? White Magic Tianeptine + Nootropics Capsules - Earth Grown Wellness

### What It Means To Practice White Magic & How To Do It | YourTango

NEW WHITE MAGIC EUPHORIA + CHILL + LAUGH. Experience Bliss Relax and Chill . Purple Magic Capsules Social Lubricant Happiness Mental Clarity \$ 7.00 - \$ 70. . Sacred Journey Mood Enhancer Capsule \$ 15.00 - \$ 157.00; Select options. Addall XR Supplement Focus Memory Concentration 750MG \$ 6.00 - \$ 61.99. Rated 5.00 out of 5. This product .

WHITE MAGIC CAPSULE Unleashing a euphoria that will boost your happiness and put you on a whole new level of pure bliss. Perfect for any social situation and a great way to wind down your day. White Magic is a nootropic manufactured exclusively for NuTropix Labs that's made in the USA.

Exploring White Magic: Uncovering its Benefits and How it . - Wiccanbrew

2 Quick Release Capsules Unleashing a euphoria that will boost your happiness and put you on a whole new level of pure bliss. Perfect for any social situation and a great way to wind down your day. White Magic is a nootropic manufactured exclusively for NuTropix Labs that's made in the USA.