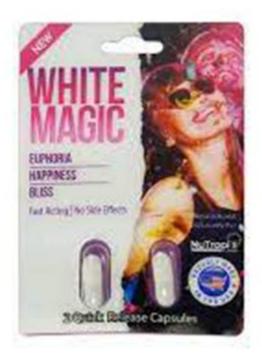

## **Buy White Magic Mood Capsules - 2 Capsules Pack | Official Store**

WHITE MAGIC (more subtle) Euphoria / Happiness / Bliss 2 Capsules for the ultimate experience !! Contains: Choline Cittrate, Caffeine Anhydrous, Dimethylbutylamine, 1,3,7,9-Tetramethyluric Acid, Tianeptine Sodium, Nefiracetam, L-Theanine, Sunifiram, Rauwolscine HCL Want to try The top Selling Tianeptine Products from MT brands products? White Magic Tianeptine + Nootropics Capsules - Earth Grown Wellness

WHITE MAGIC CAPSULE Unleashing a euphoria that will boost your happiness and put you on a whole new level of pure bliss. Perfect for any social situation and a great way to wind down your day. White Magic is a nootropic manufactured exclusively for NuTropix Labs that's made in the USA.

Exploring White Magic: Uncovering its Benefits and How it . - Wiccanbrew

2 Quick Release Capsules Unleashing a euphoria that will boost your happiness and put you on a whole new level of pure bliss. Perfect for any social situation and a great way to wind down your day. White Magic is a nootropic manufactured exclusively for NuTropix Labs that's made in the USA.