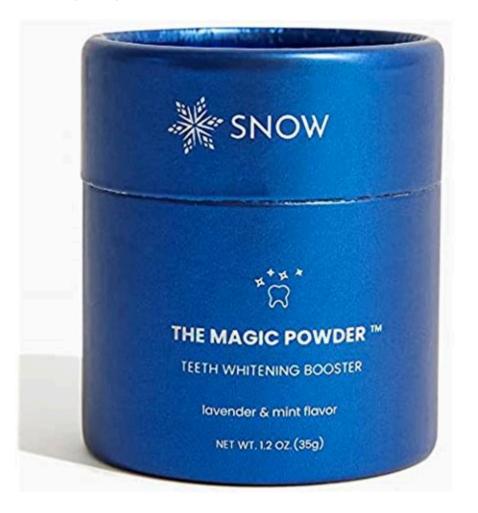

Snow Teeth Whitening Magic Powder - Teeth Whitening Kit Supplement, Adds Whitening Effects to Any Toothpaste, Oral Care Product with Calcium Carbonate for White Teeth, Lavender & Mint Flavor, 1. 2-oz. Visit the SNOW Store. 3. 9 3. 9 out of 5 stars 194 ratings | 3 answered questions.

#### **Snow Teeth Whitening Magic Powder - Amazon**

White Magic and Purple Magic is a supplement by NuTropix Labs White Magic Serving size: 2 capsules "for the ultimate experience" Proprietary Blend - 1,150mg Choline citrate, caffeine, Tianeptine sodium, L-Theanine, Nefiracetam, Sunifram, Ashwagandha Purple Magic Serving size: 2 capsules "for the ultimate experience" Proprietary Blend - 1,188mg