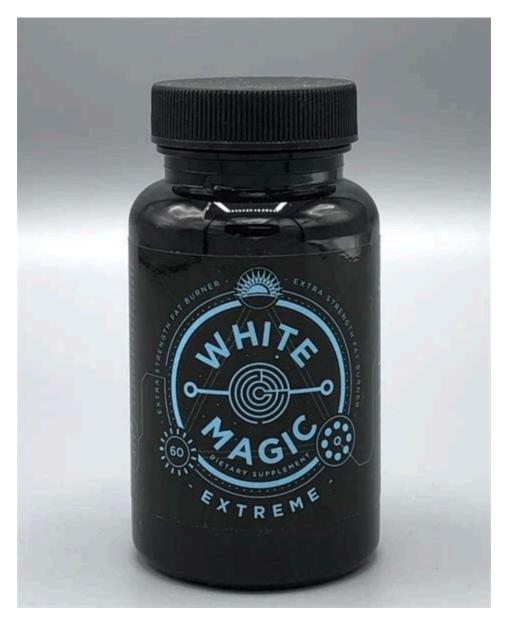

# WHITE MAGIC EXTREME - ALL ORDERS 99 & UP SHIP FREE - Northeast Nutrition

NuBest White. NuBest White is known as one of the most effective whitening pills on the market. It is made of natural and pure ingredients, including Glutathione, vitamin B2, vitamin C, vitamin E, L-Cysteine, and a unique NuBest beauty blend. These all components work together in order to nurture skin from within.

Ephedra (Ma Huang): Weight Loss, Dangers, and Legal Status - Healthline

White Magic Extreme | Fat Loss & Fat Burner 61 reviews | \$39. 95 \$44. 95 Sold Out Tweet PRODUCT DESCRIPTION SUPER FAT LOSS HIGH WORKOUT INTENSE ENERGY 60 Caplets Reviews Questions Filter Reviews: item energy issue 2019 April 27 response office answer shipping email BR 09/26/2019 Brenda R. United States Very pleased

White Magic - Organic + Lab Tested + Natural | Purity Kratom Co.

\$ 49. 99 Add to cart Category: T boosters/ Fat burners/ GH Description Reviews (0) Description WHITE MAGIC EXTREME IS POTENT FAT BURNER THAT ALSO DOUBLES AS A ENERGY PILL ! HANDS DOWN ONE OF THE MOST EFFECTIVE FAT BUNRERS ON THE MARKET. WITH INGRDIENTS FROM CAFFEINE TO BACOPA LEAF EXTRA. THIS ONE HAS IT ALL! **TD Extra Strength Kratom Alternative Capsules - Earth Grown Wellness** 