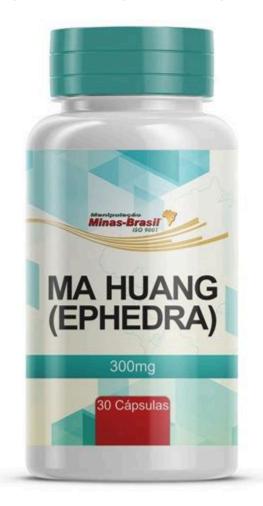

Ephedra (Ma Huang): Weight Loss, Dangers, and Legal Status - Healthline

White Magic Extreme | Fat Loss & Fat Burner 61 reviews | \$39. 95 \$44. 95 Sold Out Tweet PRODUCT DESCRIPTION SUPER FAT LOSS HIGH WORKOUT INTENSE ENERGY 60 Caplets Reviews Questions Filter Reviews: item energy issue 2019 April 27 response office answer shipping email BR 09/26/2019 Brenda R. United States Very pleased

Healing Spells= improve your health with the support of magic

Ephedra sinica (ma huang) is a plant that has been used in Chinese medicine for thousands of years. You can buy ma huang tea and ephredra herb, but the FDA banned ephedrine-containing products.