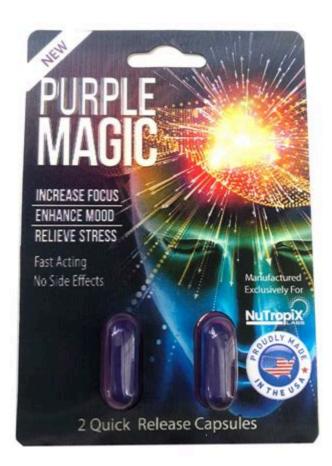

NuTropiX Labs Purple Magic & White Magic Capsule - Midtown Supplements

White Magic is a form of spiritual healing that has its roots in ancient religions and cultures. It is a practice of using positive energy to bring about changes in the physical, mental, emotional and spiritual realms of life. It is a way of connecting with the higher self, the divine and the unseen realm. White magic is an excellent practice, mostly because there's no problem with worrying .

#### **Snow Teeth Whitening Magic Powder - Amazon**

White Magic and Purple Magic is a supplement by NuTropix Labs White Magic Serving size: 2 capsules "for the ultimate experience" Proprietary Blend - 1,150mg Choline citrate, caffeine, Tianeptine sodium, L-Theanine, Nefiracetam, Sunifram, Ashwagandha Purple Magic Serving size: 2 capsules "for the ultimate experience" Proprietary Blend - 1,188mg