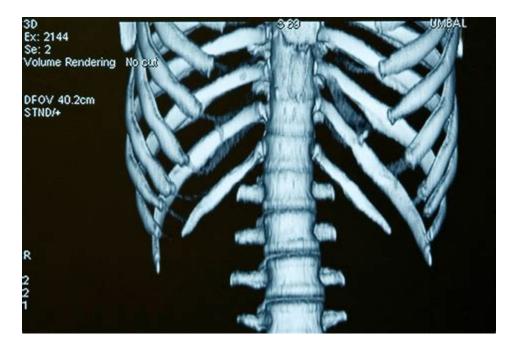

An uneven rib cage can be the result of trauma, a birth defect, or another condition. If your rib cage is only slightly uneven, you may be able to improve your condition with repeated stretching.

**1 1 1 BUY STEROIDS ONLINE 1 1 1** 

#### "Why is one side of my chest larger than the other side?"

5 possible causes of an uneven rib cage Pictures Poland syndrome Scoliosis Cervical ribs Pectus excavatum Pectus carinatum Seeing a doctor Summary An uneven rib cage means the sides of the rib.

## Uneven rib cage: Causes, treatment, and when to seek help

Here are some causes of chest asymmetry: There may be scoliosis (curvature) of the spine There may be rib cage asymmetries Your posture may be such that you naturally carry one shoulder lower than the other One chest muscle may be larger than the other One chest muscle may never have developed (Poland's Syndrome) The attachments of the chest musc.