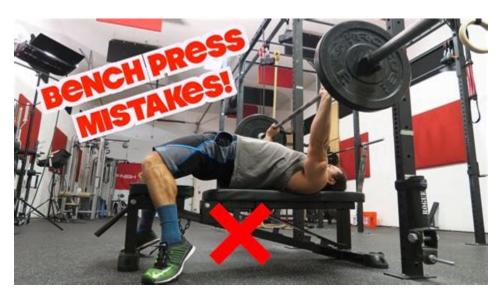

## **Complete Guide To Bench Press Mistakes And How To Fix Them**

My entire left side of my body is bigger than my right side (left chest, bicep and leg). My left hand is also bigger than my right hand. My dominant hand is my right one. Reply . ShapeFit on November 28, 2016 12:45 pm.