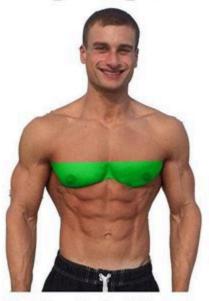

# LOWER CHEST

Decline Barbell Bench Weighted Chest Dips Cable Crossovers

3. Choose Your Exercise. Choose chest exercises that allow you to work each side of your chest independently such as the one-arm dumbbell bench press, the dumbbell alternating front raise or one arm push-ups. Advertisement. 4. Compensate. Evening out your pecs isn't, as the wise man says, rocket surgery.