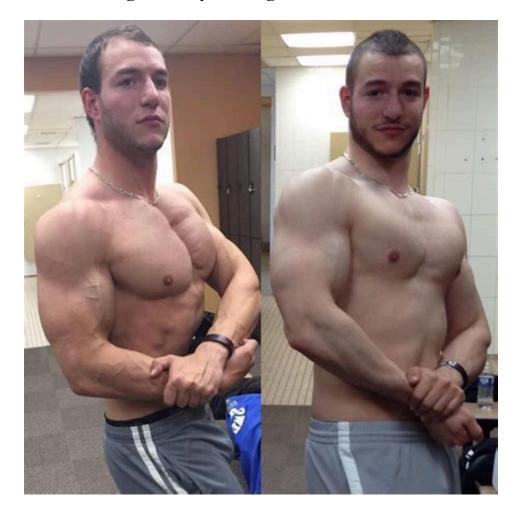

#### My Right chest is bigger than my left chest | Muscle Imbalance |

it feels like when i flex my left chest the muscles bigger than my right. is it because im right handed and my right arm is dominant so when i bench and press and \*\*\*\*, my right arm is able to exert more force, leaving my right chest doing less work than my left? so after i lift for a while itll even out? or do i have a tumor in my left chest

### My left chest is slightly bigger and stronger than my right.

They are usually caused by poor training, bad form and lack of concentration. As well as lifestyle factors such as lack of physical activity and I've had uneven muscles pretty much ever since I started lifting. My right arm is bigger than my left arm, my left pectoral muscle is larger than my right.

## **Complete Guide To Bench Press Mistakes And How To Fix Them**

My entire left side of my body is bigger than my right side (left chest, bicep and leg). My left hand is also bigger than my right hand. My dominant hand is my right one. Reply . ShapeFit on November 28, 2016 12:45 pm.