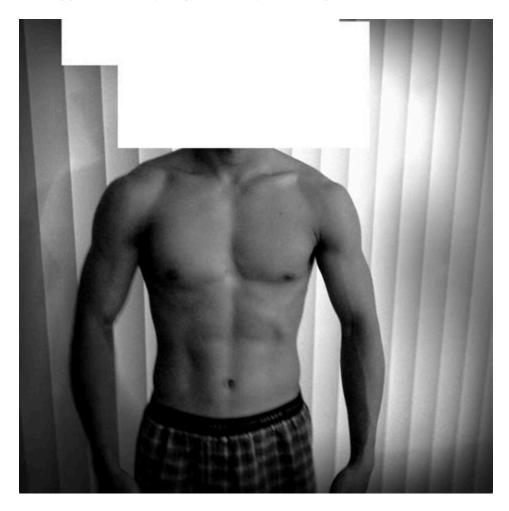

#### Stubborn Chest Fat/One side of chest length longer

If there's more fat/glandular tissue on the left side of your chest, then the first thing you should do is see your doctor, since asymmetrical gynecomastia is more likely to be associated with an underlying disease process than symmetrical gynecomastia.

#### One Side Of My Chest Is Bigger Than The Other - Chest Sculpting

Several reasons: Some people borb with one lung smaller than other, hypoplastic lung. Rib cage enlargement depends on lung volume. Pectus excavatum where sternum or breast bone depressed can be asymmetric causing difference in chest size. Large curvature of spine, scoliosis, can also distort chest.