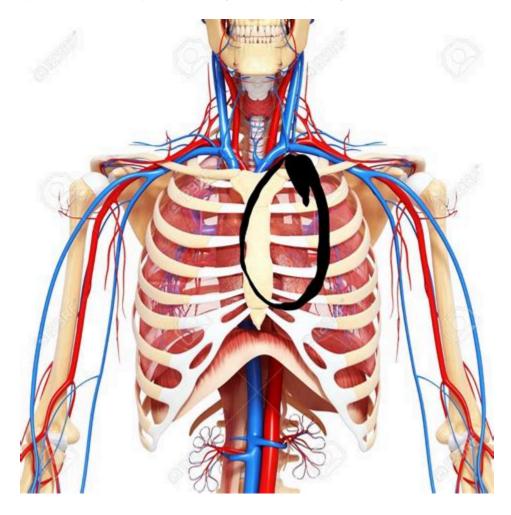

An uneven rib cage can be the result of trauma, a birth defect, or another condition. If your rib cage is only slightly uneven, you may be able to improve your condition with repeated stretching.

**1 1 1 BUY STEROIDS ONLINE 1 1 1** 

#### "Why is one side of my chest larger than the other side?"

5 possible causes of an uneven rib cage Pictures Poland syndrome Scoliosis Cervical ribs Pectus excavatum Pectus carinatum Seeing a doctor Summary An uneven rib cage means the sides of the rib.

## Uneven rib cage: Causes, treatment, and when to seek help

Here are some causes of chest asymmetry: There may be scoliosis (curvature) of the spine There may be rib cage asymmetries Your posture may be such that you naturally carry one shoulder lower than the other One chest muscle may be larger than the other One chest muscle may never have developed (Poland's Syndrome) The attachments of the chest musc.