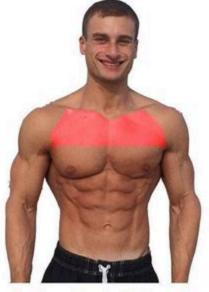

hand with a 55! Everything should ALWAYS be in symmetry. From my experience, this has to do mostly with genetics.

## **Complete Guide To Bench Press Mistakes And How To Fix Them**



My entire left side of my body is bigger than my right side (left chest, bicep and leg). My left hand is also bigger than my right hand. My dominant hand is my right one. Reply . ShapeFit on November 28, 2016 12:45 pm.

#### Stubborn Chest Fat/One side of chest length longer



If there's more fat/glandular tissue on the left side of your chest, then the first thing you should do is see your doctor, since asymmetrical gynecomastia is more likely to be associated with an underlying disease process than symmetrical gynecomastia.

### One side of chest bigger than the other. : r/Fitness - Reddit

# UPPER CHEST



Incline Barbell Bench Incline Dumbbell Bench Incline Flyes

# LOWER CHEST



Decline Barbell Bench Weighted Chest Dips Cable Crossovers

3. Choose Your Exercise. Choose chest exercises that allow you to work each side of your chest independently such as the one-arm dumbbell bench press, the dumbbell alternating front raise or one arm push-ups. Advertisement. 4. Compensate. Evening out your pecs isn't, as the wise man says, rocket surgery.

#### Chest size problem - My right chest size is less than left chest.



In order to "correct" muscular dissymmetry you should use unilateral movements. Basically you are working the left and right side independently. For example, doing dumbbell presses with one arm at a time, and adding an extra rep or two to the side that is smaller. To correct unsy