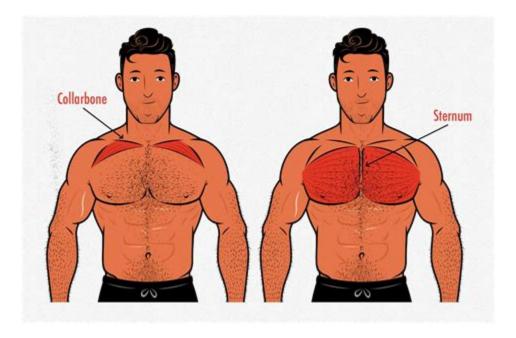

# UPPER CHEST

Incline Barbell Bench Incline Dumbbell Bench Incline Flyes

# LOWER CHEST

Decline Barbell Bench Weighted Chest Dips Cable Crossovers

3. Choose Your Exercise. Choose chest exercises that allow you to work each side of your chest independently such as the one-arm dumbbell bench press, the dumbbell alternating front raise or one arm push-ups. Advertisement. 4. Compensate. Evening out your pecs isn't, as the wise man says, rocket surgery.