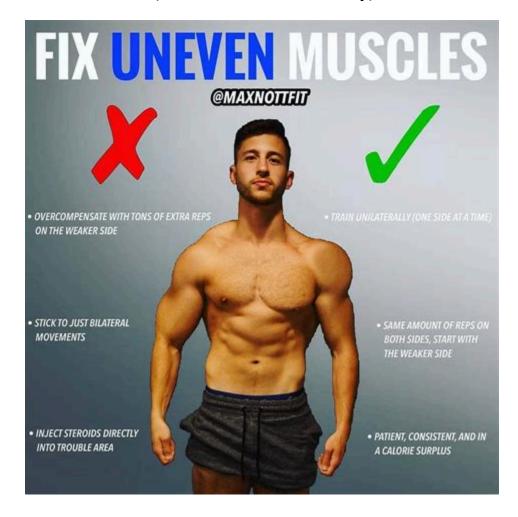

### How to Fix Uneven Muscles (and build a balanced body)

By Jeff Cavaliere MSPT, CSCS. Face pulls are one of the best corrective exercises to help offset poor posture and shoulder dysfunction. They help strengthen the chronically weak. Back, Shoulders. 2.

#### Chest size problem - My right chest size is less than left chest.

In order to "correct" muscular dissymmetry you should use unilateral movements. Basically you are working the left and right side independently. For example, doing dumbbell presses with one arm at a time, and adding an extra rep or two to the side that is smaller. To correct unsymmetrical fat distributions you need to get rid of excess fat.