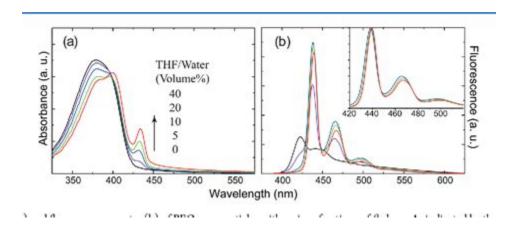

#### Lgi fully loaded vs Pes enhanced - AnabolicMinds

Conjugated polymer nanoparticles are a class of nanoparticles with many useful and interesting properties, including very high fluorescence brightness, excellent photostability, and sensing capabilities. They also exhibit interesting and potentially useful phenomena, such as highly efficient energy transfer, anomalous single particle blinking, and twinkling phenomena associated with polaron .