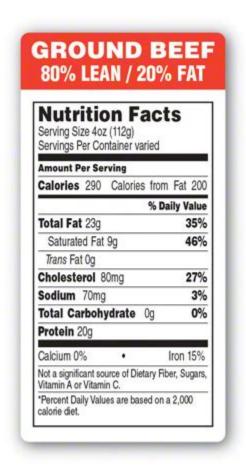

#### Calories in 1 lb of Ground Beef (80% Lean / 20% Fat) and . - FatSecret

USDA Nutrition Facts Serving Size: oz (113 g ) Amount Per Serving Calories 287 % Daily Value\* Total Fat 23g 29% Saturated Fat 8. 6g 43% Trans Fat 1. 3g Polyunsaturated Fat 0. 6g Monounsaturated Fat 10g Cholesterol 80mg 27% Sodium 75mg 3% Total Carbohydrates 0g 0% Dietary Fiber 0g 0% Sugars 0g Protein 19g Potassium 305. 1mg 6%

# How many calories in Ground Beef, 80% lean 20% fat, pan-browned

1 lb Ground Beef (80% Lean / 20% Fat) Nutrition Facts Serving Size 1 lb Amount Per Serving Calories 1152 % Daily Values\* Total Fat 90. 72g 116% Saturated Fat 34. 8g 174% Trans Fat 5. 588g Polyunsaturated Fat 2. 363g Monounsaturated Fat 39. 722g Cholesterol 322mg 107% Sodium 304mg 13% Total Carbohydrate 0g 0% Dietary Fiber 0g 0% Sugars 0g