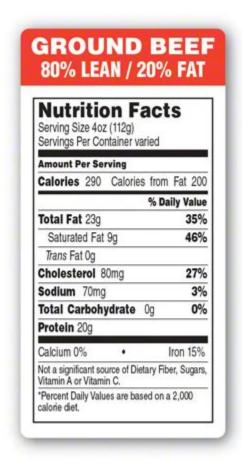

#### Calories in 1 lb of Ground Beef (80% Lean / 20% Fat) and . - FatSecret

USDA Nutrition Facts Serving Size: oz (113 g ) Amount Per Serving Calories 287 % Daily Value\* Total Fat 23g 29% Saturated Fat 8. 6g 43% Trans Fat 1. 3g Polyunsaturated Fat 0. 6g Monounsaturated Fat 10g Cholesterol 80mg 27% Sodium 75mg 3% Total Carbohydrates 0g 0% Dietary Fiber 0g 0% Sugars 0g Protein 19g Potassium 305. 1mg 6%