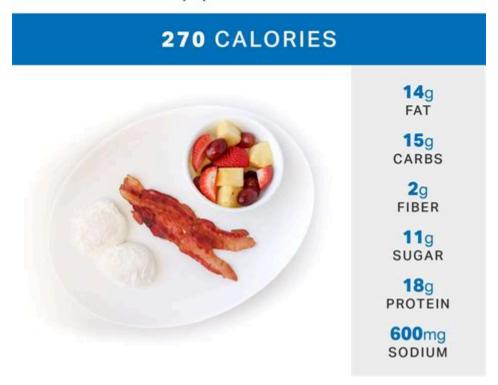

# 2x2x2 Breakfast with Poached Eggs and Bacon

Swap: pancakes for fruit

90 Percent Lean Ground Beef. Amount Per Serving. Calories 196. % Daily Value\*. Total Fat 10g 13%. Saturated Fat 4g 20%. Trans Fat 0. 3g. Polyunsaturated Fat 0. 4g. Monounsaturated Fat 4. 3g.