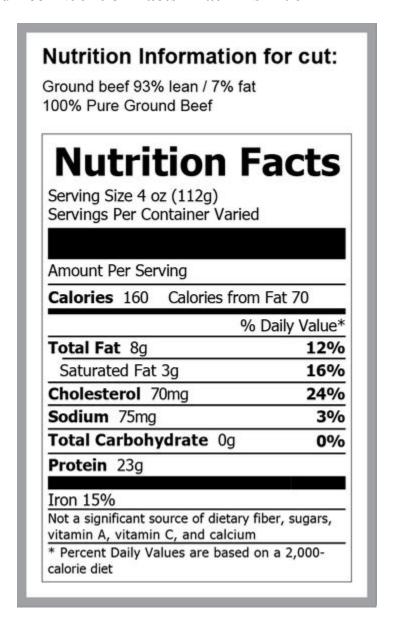

#### 93% Lean Ground Beef Nutrition Facts - Eat This Much

How does this food fit into your daily goals? Calorie Goal 1800 Cal 200/2000Cal left Fitness Goals: Heart Healthy Fat 55. 8 g 11. 2/67g left Sodium 2226 mg 74/2300mg left Cholesterol 227 mg 73/300mg left Nutritional Info Carbs 0 g Dietary Fiber 0 g Sugars 0 g Fat 11. 2 g Saturated