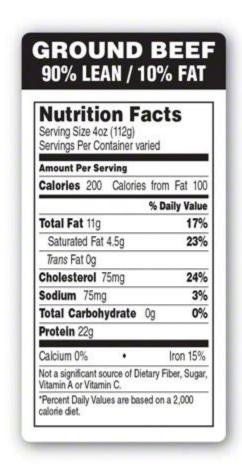

#### USDA 90/10 ground beef Calories, Carbs & Nutrition Facts - MyFitnessPal

The favorite choice for the term "Ground Beef" is 1 serving of Ground Beef (95% Lean / 5% Fat) which has about 160 calories. Calorie and nutritional information for a variety of types and serving sizes of Ground Beef is shown below. View other nutritional values (such as Carbs or Fats) using the filter below:

### Calories in 90 Percent Lean Ground Beef - Nutritionix

22. 6g Fat 28% 19. 4g Protein Track macros, calories, and more with MyFitnessPal. Join for free! Daily Goals How does this food fit into your daily goals? Calorie Goal 1713 Cal 287/2000Cal left Fitness Goals: Heart Healthy Fat 44. 4 g 22. 6/67g left Sodium 2225 mg 75/2300mg left Cholesterol 220 mg 80/300mg left Nutritional Info Carbs 0 g Dietary Fiber