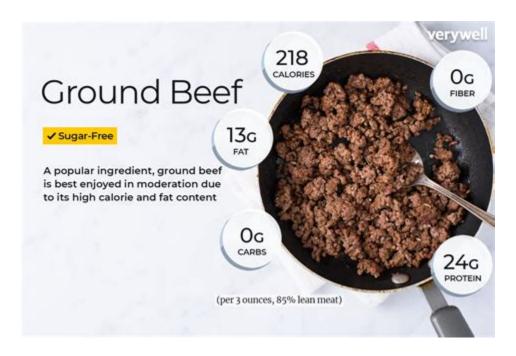

### **Nutrition Information for Drained Ground Beef | livestrong**

Calories: 218 Fat: 13g Sodium: 76mg Carbohydrates: 0g Fiber: 0g Sugars: 0g Protein: 24g Carbs Ground beef contains no carbohydrates or fiber. Fats Many of the calories in ground beef come from fat. There are 13 total grams of fat in a 3-ounce serving of cooked 85% lean ground beef. Of that total, 5 grams is saturated fat.