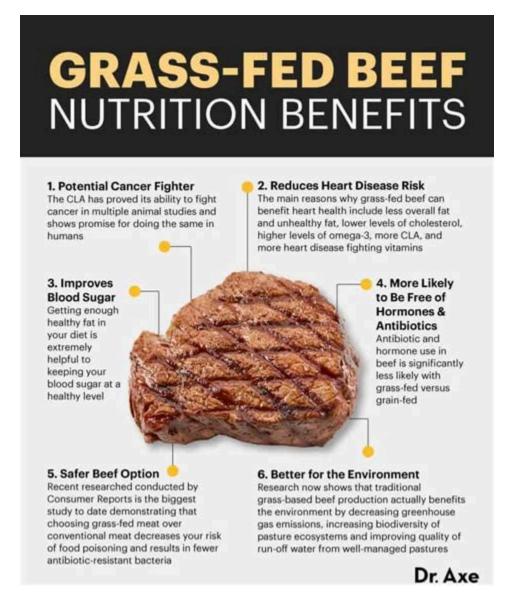

r 0 g Sugars 0 g Fat 11. 2 g Saturated

# Calories in 100 g of Ground Beef (Cooked) and Nutrition Facts - FatSecret



Story by Bella Bucchiotti • 7mo. 1 / 65. 61 Genius Recipes for That Pack of Ground Beef in Your Fridge ©Provided by Bella Bucchiotti. Ground beef is one of the most versatile and affordable.

### Calories in 90 Percent Lean Ground Beef - Nutritionix



22. 6g Fat 28% 19. 4g Protein Track macros, calories, and more with MyFitnessPal. Join for free! Daily Goals How does this food fit into your daily goals? Calorie Goal 1713 Cal 287/2000Cal left Fitness Goals: Heart Healthy Fat 44. 4 g 22. 6/67g left Sodium 2225 mg 75/2300mg left Cholesterol 220 mg 80/300mg left Nutritional Info Carbs 0 g Dietary Fiber

#### **Ground Beef Nutrition Facts and Health Benefits - Verywell Fit**



These values are recommended by a government body and are not CalorieKing recommendations. There are 307 calories in 1 serving (4 oz) of Ground Beef, 80% lean 20% fat, pan-browned. You'd need to walk 85 minutes to burn 307 calories. Visit CalorieKing to see calorie count and nutrient data for all portion sizes.

#### Calories in 100 G Lean Ground Beef - Nutritionix



Track macros, calories, and more with MyFitnessPal. Join for free! Daily Goals. How does this food fit into your daily goals? Calorie Goal 1860 Cal. 140/2000Cal left. Fitness Goals: Heart Healthy. Fat 62 g. . 96% ground beef. 96%/ 4%. Lean Ground Beef. Ground beef 96 lean. Ground beef 96/4.

# How many calories in Ground Beef, 80% lean 20% fat, pan-browned



1 lb Ground Beef (80% Lean / 20% Fat) Nutrition Facts Serving Siz