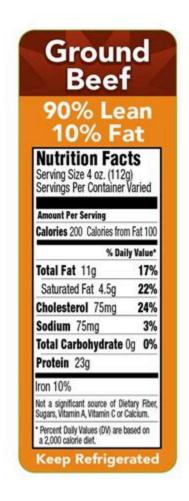

# 2x2x2 Breakfast with Poached Eggs and Bacon

Swap: pancakes for fruit

90 Percent Lean Ground Beef. Amount Per Serving. Calories 196. % Daily Value\*. Total Fat 10g 13%. Saturated Fat 4g 20%. Trans Fat 0. 3g. Polyunsaturated Fat 0. 4g. Monounsaturated Fat 4. 3g.

### Calories in 90 Percent Lean Ground Beef - Nutritionix

22. 6g Fat 28% 19. 4g Protein Track macros, calories, and more with MyFitnessPal. Join for free! Daily Goals How does this food fit into your daily goals? Calorie Goal 1713 Cal 287/2000Cal left Fitness Goals: Heart Healthy Fat 44. 4 g 22. 6/67g left Sodium 2225 mg 75/2300mg left Cholesterol 220 mg 80/300mg left Nutritional Info Carbs 0 g Dietary Fiber