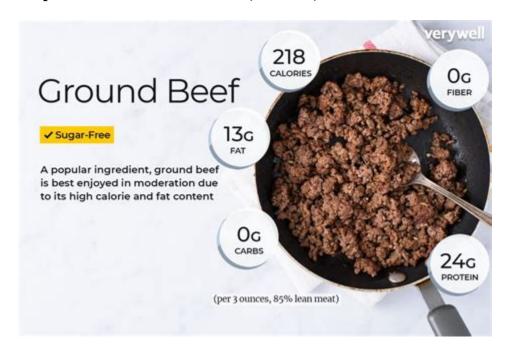

### **Nutrition Information for Drained Ground Beef | livestrong**

Calories: 218 Fat: 13g Sodium: 76mg Carbohydrates: 0g Fiber: 0g Sugars: 0g Protein: 24g Carbs Ground beef contains no carbohydrates or fiber. Fats Many of the calories in ground beef come from fat. There are 13 total grams of fat in a 3-ounce serving of cooked 85% lean ground beef. Of that total, 5 grams is saturated fat.