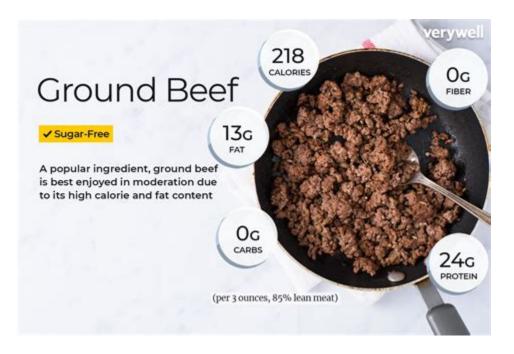

### **Nutrition Information for Drained Ground Beef | livestrong**

Calories: 218 Fat: 13g Sodium: 76mg Carbohydrates: 0g Fiber: 0g Sugars: 0g Protein: 24g Carbs Ground beef contains no carbohydrates or fiber. Fats Many of the calories in ground beef come from fat. There are 13 total grams of fat in a 3-ounce serving of cooked 85% lean ground beef. Of that total, 5 grams is saturated fat.