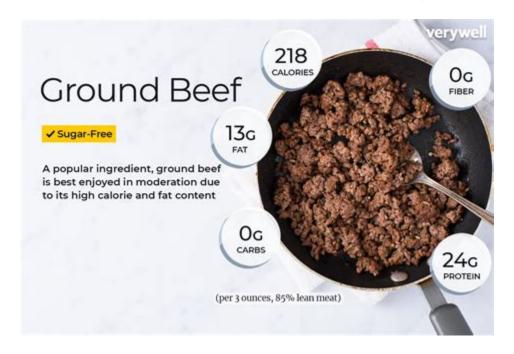

### **Nutrition Information for Drained Ground Beef | livestrong**

Calories: 218 Fat: 13g Sodium: 76mg Carbohydrates: 0g Fiber: 0g Sugars: 0g Protein: 24g Carbs Ground beef contains no carbohydrates or fiber. Fats Many of the calories in ground beef come from fat. There are 13 total grams of fat in a 3-ounce serving of cooked 85% lean ground beef. Of that total, 5 grams is saturated fat.