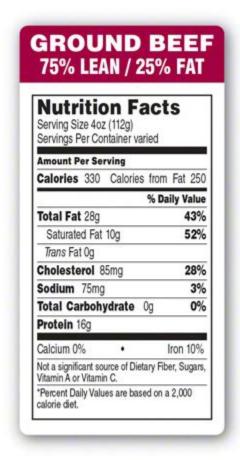

#### **Ground Beef Nutrition Facts and Health Benefits - Verywell Fit**

These values are recommended by a government body and are not CalorieKing recommendations. There are 307 calories in 1 serving (4 oz) of Ground Beef, 80% lean 20% fat, pan-browned. You'd need to walk 85 minutes to burn 307 calories. Visit CalorieKing to see calorie count and nutrient data for all portion sizes.

# How many calories in Ground Beef, 80% lean 20% fat, pan-browned

1 lb Ground Beef (80% Lean / 20% Fat) Nutrition Facts Serving Size 1 lb Amount Per Serving Calories 1152 % Daily Values\* Total Fat 90. 72g 116% Saturated Fat 34. 8g 174% Trans Fat 5. 588g Polyunsaturated Fat 2. 363g Monounsaturated Fat 39. 722g Cholesterol 322mg 107% Sodium 304mg 13% Total Carbohydrate 0g 0% Dietary Fiber 0g 0% Sugars 0g