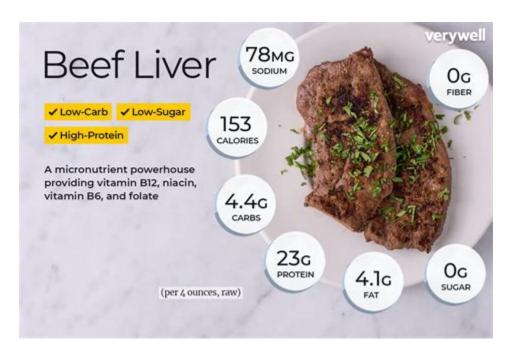

-browned



1 lb Ground Beef (80% Lean / 20% Fat) Nutrition Facts Serving Size 1 lb Amount Per Serving Calories 1152 % Daily Values\* Total Fat 90. 72g 116% Saturated Fat 34. 8g 174% Trans Fat 5. 588g Polyunsaturated Fat 2. 363g Monounsaturated Fat 39. 722g Cholesterol 322mg 107% Sodium 304mg 13% Total Carbohydrate 0g 0% Dietary Fiber 0g 0% Sugars 0g

### **Nutrition Information for Drained Ground Beef | livestrong**



Calories: 218 Fat: 13g Sodium: 76mg Carbohydrates: 0g Fiber: 0g Sugars: 0g Protein: 24g Carbs Ground beef contains no carbohydrates or fiber. Fats Many of the calories in ground beef come from fat. There are 13 total grams of fat in a 3-ounce serving of cooked 85% lean ground beef. Of that total, 5 grams is saturated fat.

**Beef 101: Nutrition Facts and Health Effects** 



100 g Ground Beef (Cooked) Nutrition Facts Serving Size 100 g Amount Per Serving Calories 276 % Daily Values\* Total Fat 18. 58g 24% Saturated Fat 7. 192g 36% Trans Fat - Polyunsaturated Fat 0. 516g Monounsaturated Fat 8. 557g Cholesterol 88mg 29% Sodium 400mg 17% Total Carbohydrate 0g 0%

# Tami Smith - Macro-Friendly Recipes on Instagram: "Cottage Cheese Taco.



Lean Ground Beef Amount Per Serving Calories 230 % Daily Value\* Total Fat 12g 15% Saturated Fat 4. 7g 24% Trans Fat 0. 4g Polyunsaturated Fat 0. 4g Monounsaturated Fat 5g Cholesterol 89mg 30% Sodium 87mg 4% Total Carbohydrates 0g 0% Dietary Fiber 0g 0% Sugars 0g Protein 28g Vitamin D 0mcg 0% Calcium 16mg 1% Iron 3. 1mg 17% Potassium 433mg 9%

# 30 High Protein Ground Beef Meal Prep Recipes - Kinda Healthy Recipes



Signature