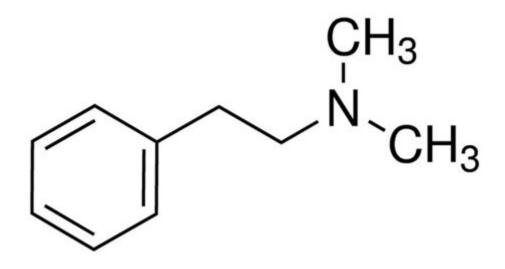

#### **Review: At Fall for Dance, Resilience Takes Center Stage**

N-PHENYLETHYL DIMETHYLAMINE CITRATE N,N-DIMETHYL-2-PHENETHYLAMINE CITRATE Molecular Weight 341. 36 g/mol Computed by PubChem 2. 2 (PubChem release 2021. 10. 14) Component Compounds CID 311 (Citric Acid) CID 25125 (N,N-Dimethylphenethylamine) Dates Create: 2022-02-16 Modify: 2023-12-30 1 Structures 1. 1 2D Structure Structure Search Download Coordinates

# Eria Jarensis - N,N-Dimethylphenethylamine - ResearchedSupplements

N,N-Dimethylphenethylamine (N,N-DMPEA) is a substituted phenethylamine that is used as a flavoring agent. It is an alkaloid that was first isolated from the orchid Eria jarensis. [1] Its aroma is described as "sweet, fishy". It is mainly used in cereal, cheese, dairy products, fish, fruit and meat. [2]