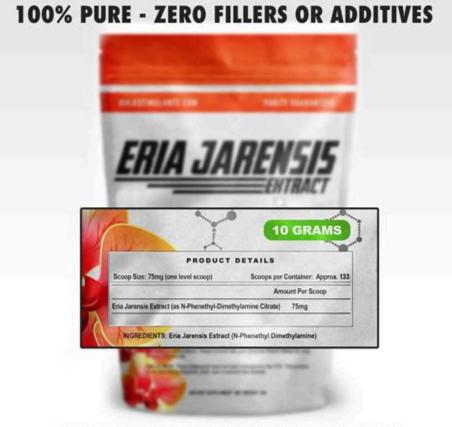

# Eria Jarensis Extract Benefits | DMAA Alternative - MrSupplement

What is Eria Jarensis? Eria Jarensis or N-Phenethyl Dimethylamine is an interesting ingredient that is tipped by many in the supplement industry as being the new replacement to DMAA, AMP Citrate and many of the stronger stimulants that have since fallen by the way side. Since the ban of the stronger stimulants, Eria Jarensis Extract has come through, slowly finding its way into more and more .