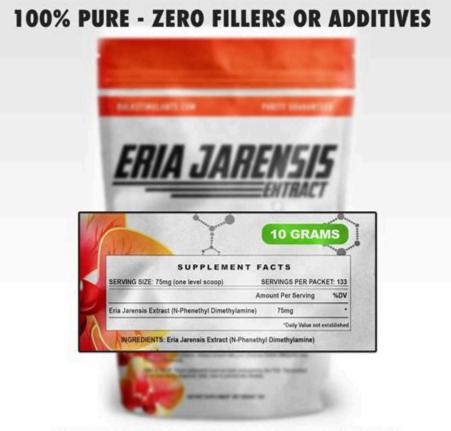

# **QUALITY & POTENCY GUARANTEED!**

Eria jarensis extract (N-Phenethyl Dimethylamine) offers therapeutic, mood-boosting effects by increasing dopamine and noradrenaline in the body. We all know that dopamine is the 'feel good' hormone, which offers the sensation you get when biting into an oily slice of pizza or winning a big pot when playing poker.

# Eria Jarensis Extract (N-Phenethyl Dimethylamine)

The Ukrainian capital Kyiv was targeted with missile fire early Friday local time, according to an adviser to the country's government.