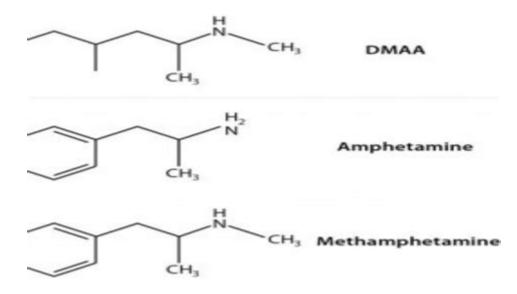

#### N-Phenylethyl dimethylamine citrate | C16H23NO7 - PubChem

Ross T. October 4, 2022 Eria Jarensis and DMHA are probably the legal supplement industry's two most powerful stimulants at the moment. There appears to be just enough of a difference in their potency compared to recently banned stimulants like DMAA and AMP Citrate (DMBA) for them to remain on the good side of the FDA.