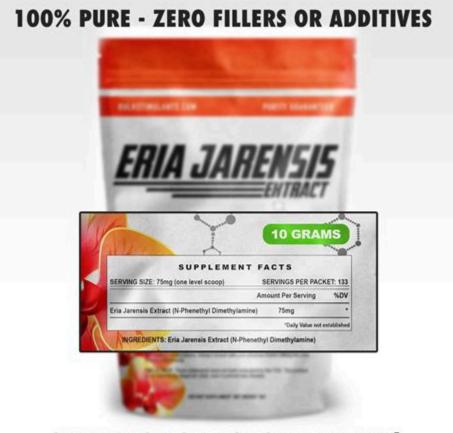

# **QUALITY & POTENCY GUARANTEED!**

N-Phenethyl Dimethylamine Citrate - 375 mg BioPerine® (Black Pepper Fruit Extract) (standardized to 95% Piperine) - 10 mg Huperzine A - 400 mcg Should You Ever Cycle Off Of Gorilla Mode Stim? How To Combine Gorilla Mode Stim With Other Gorilla Mind Products Conclusion - What To Expect From Gorilla Mode Stim? Gorilla Mode Stim Supplement Facts

## **QUALITY & POTENCY GUARANTEED!**

N,N-Dimethylphenethylamine (N,N-DMPEA) is a substituted phenethylamine that is used as a flavoring agent. It is an alkaloid that was first isolated from the orchid Eria jarensis. [1] Its aroma is described as "sweet, fishy". It is mainly used in cereal, cheese, dairy products, fish, fruit and meat. [2]