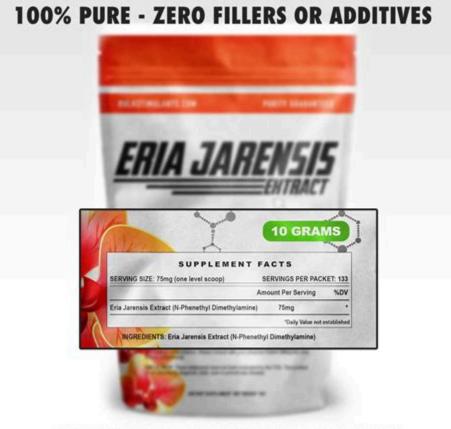

# **QUALITY & POTENCY GUARANTEED!**

N-Phenethyl Dimethylamine Citrate - 375 mg BioPerine® (Black Pepper Fruit Extract) (standardized to 95% Piperine) - 10 mg Huperzine A - 400 mcg Should You Ever Cycle Off Of Gorilla Mode Stim? How To Combine Gorilla Mode Stim With Other Gorilla Mind Products Conclusion - What To Expect From Gorilla Mode Stim? Gorilla Mode Stim Supplement Facts

## **QUALITY & POTENCY GUARANTEED!**

N,N-Dimethylphenethylamine (N,N-DMPEA) is a substituted phenethylamine that is used as a flavoring agent. It is an alkaloid that was first isolated from the orchid Eria jarensis. [1] Its aroma is described as "sweet, fishy". It is mainly used in cereal, cheese, dairy products, fish, fruit and meat. [2]