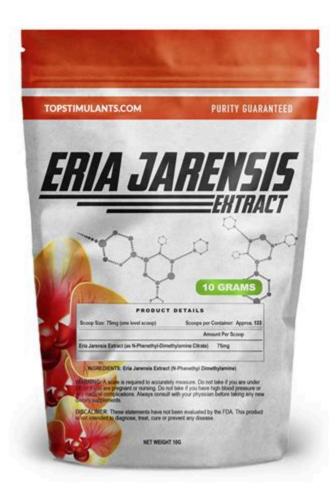

#### Eria Jarensis: Uses, Side Effects, Interactions, Dosage and Supplements

n-phenethyl dimethylamine citrate/ eria jarensis I am 17 and am an extremely experienced lifter. There is my context I squat 500 natural at 17. I used Pre workout such as diesel XL which causes horrid sides when 15/16 and am now almost 18 and have been researching stims.

Gorilla Mode causing positive result on military drug test . - Reddit

Eria Jarensis, also known as N-Phenethyl Dimethylamine, is a Central Nervous System (CNS) Neuromodulator that has a variety of mental benefits, including increased attention, energy, and even mood. Eria Jarensis is a plant with a lot of extremely strong stimulant alkaloids.

## n-phenethyl dimethylamine citrate : r/moreplatesmoredates - Reddit

Eria Jarensis or N-Phenethyl Dimethylamine, is a Neuromodulator on the Central Nervous System (CNS) and provides several mental effects including powerful focus, energy and even an increase in mood. Uses of Eria Jarensis Eria Jarensis is a plant that contains high concentrations of very powerful stimulating alkaloids.

## Eria Jarensis - N,N-Dimethylphenethylamine - ResearchedSupplements

"Eria Jarensis Extract or N-Phenethyl Dimethylamine has been shown to possess a short half life, which means that it is metabolised quickly out of the body (usually between 5 - 10 minutes). " pointblankn/ blog/eria-jarensis-extract/ Adderall has a half life of 10 hours. 31 moldyballocks OP • 3 yr. ago Can I get a link on this?

# **QUALITY & POTENCY GUARANTEED!**

N-Phenethyl Dimethylamine Citrate - 375 mg BioPerine® (Black Pepper Fruit Extract) (standardized to 95% Piperine) - 10 mg Huperzine A - 400 mcg Should You Ever Cycle Off Of Gorilla Mode Stim? How To Combine Gorilla Mode Stim With Other Gorilla Mind Products Conclusion - What To Expect From Gorilla Mode Stim? Gorilla Mode Stim Supplement Facts