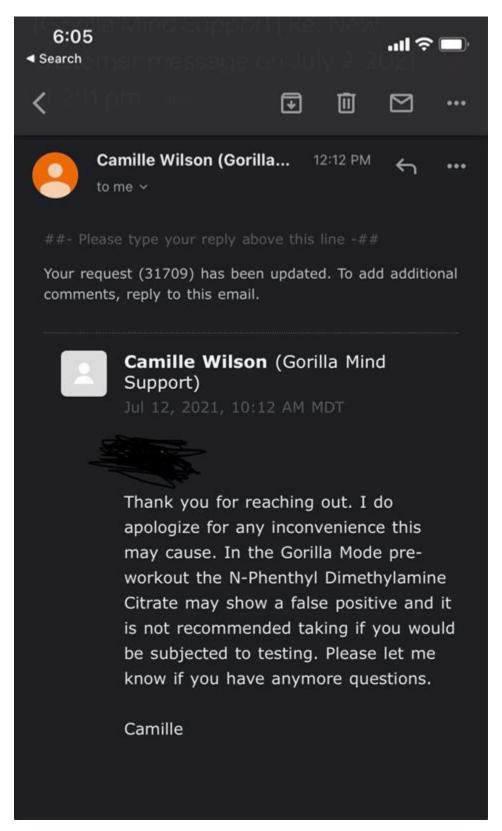

# FYI IF YOU TAKE GORILLA MIND AND HAVE AN EMPLOYER DRUG TEST IN . - Reddit

October 4, 2022 Eria Jarensis and DMHA are probably the legal supplement industry's two most

powerful stimulants at the moment. There appears to be just enough of a difference in their potency compared to recently banned stimulants like DMAA and AMP Citrate (DMBA) for them to remain on the good side of the FDA.

# **QUALITY & POTENCY GUARANTEED!**

N-Phenethyl Dimethylamine Citrate isnt listed on the OPSS banned substance list and the half life is super short if i remember correctly. I took it before a 10pm workout and had a UA at 0600 the next morning and passed. Also on flight status and pass all by blood tests and class 4 PHAs