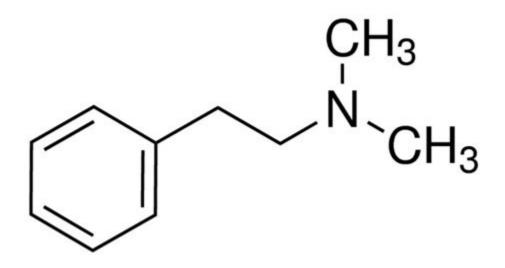

## **QUALITY & POTENCY GUARANTEED!**

N,N-Dimethylphenethylamine (N,N-DMPEA) is a substituted phenethylamine that is used as a flavoring agent. It is an alkaloid that was first isolated from the orchid Eria jarensis. [1] Its aroma is described as "sweet, fishy". It is mainly used in cereal, cheese, dairy products, fish, fruit and meat. [2]