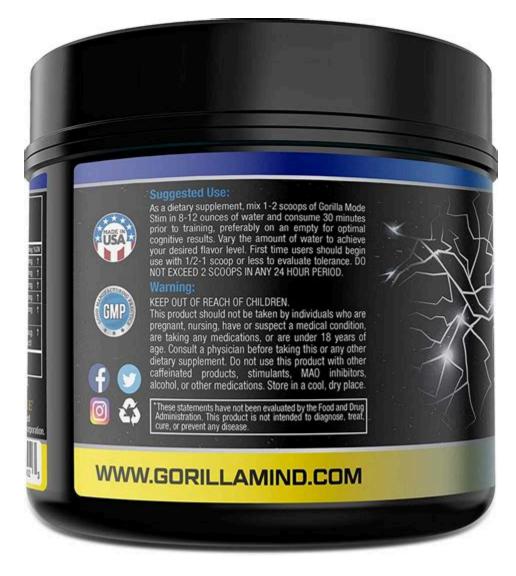

# **QUALITY & POTENCY GUARANTEED!**

N-Phenethyl Dimethylamine Citrate - 375 mg BioPerine® (Black Pepper Fruit Extract) (standardized to 95% Piperine) - 10 mg Huperzine A - 400 mcg Should You Ever Cycle Off Of Gorilla Mode Stim? How To Combine Gorilla Mode Stim With Other Gorilla Mind Products Conclusion - What To Expect From Gorilla Mode Stim? Gorilla Mode Stim Supplement Facts