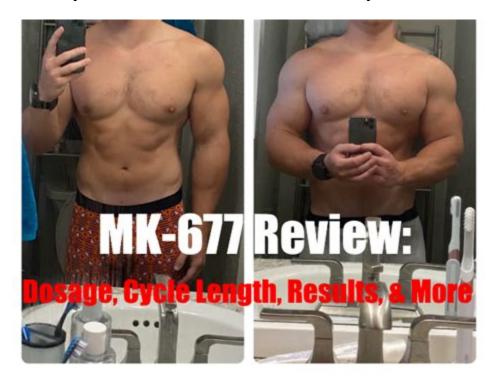

### 7 Stunning MK-677 (Ibutamoren) Before And After Results With Pics

July 19, 2023 0 MK 677 is a new compound making waves in the anti-aging and fitness communities. Also known as Ibutamoren, MK 677 is gaining popularity as a protocol designed to enhance the body's production of Human Growth Hormone (HGH). Many newbies confuse MK 677 as a Selective Androgen Receptor Modulator (SARM).