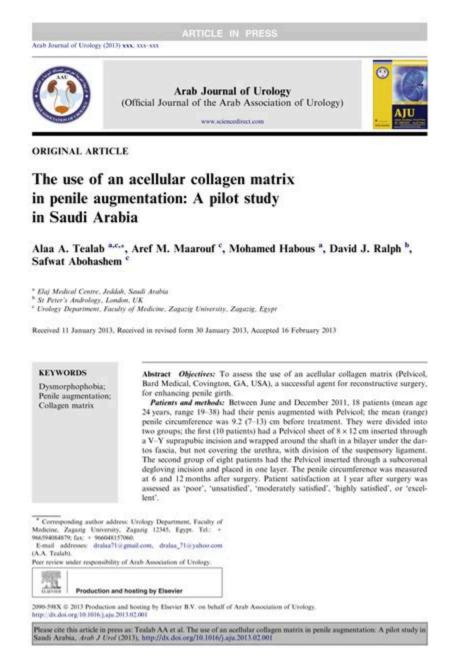

# The use of an acellular collagen matrix in penile augmentation: A pilot.

APGWamide is a common neurotransmittor/neuromodulator peptide found in many species of molluscs, and is often related to sex organ growth or reproductive behavior.

**IGF-Lr3 Penile injections UPDATE - Matters of Size** 

Recently, Alei et al. [2] used porcine dermal acellular grafts for penile augmentation in 69 candidates, followed for more than 1 year, and reported a 40% increase in penile girth during flaccidity, and 22% during erection, with no major complications. Added to this was the beneficial psychosocial effect of

such surgery in most of their patients.

Peptides for quicker Gains(Expert needed) : r/gettingbigger - Reddit

Glycine provides building block nutrients for penile tissue repair and growth and aids sleep which can have numerous health benefits including increased HGH production, better blood circulation and improved recovery from tissue damage. Recommended Dosage and Supplement Brands Dose: 2-4 grams Frequency: 1-4 times daily, preferably before sleep.