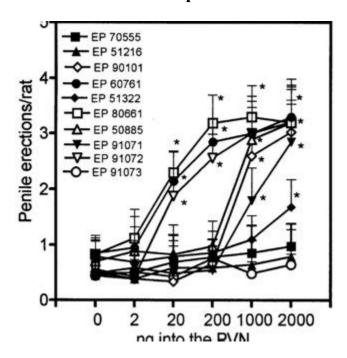

# EXPERIENCED PRACTITIONERS

The skill involved with providing a satisfactory and natural result is both an art and a science. Experience & technique are most important when selecting the right

Contractant and relaxant effects of four peptides known to occur in nerves innervating human penile vessels and erectile tissue, namely substance P (SP), vasoactive intestinal polypeptide (VIP), neuropeptide Y (NPY) and somatostatin, were studied in isolated preparations from the corpus cavernosum (CC), corpus spongiosum (CS) and cavernous arter.