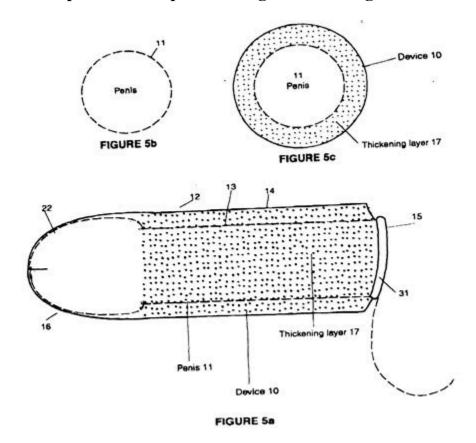

# Anti-lysyl oxidase combined with a vacuum device induces penile.

# Anti-lysyl oxidase combined with a vacuum device induces penile lengthening by remodeling the tunica albuginea

Tao Li<sup>1,1,\*</sup>, Fu-Dong Fu<sup>1,\*</sup>, Chang-Jing Wu<sup>1</sup>, Feng Qin<sup>1</sup>, Run Wang<sup>1</sup>, Jiu-Hong Yuan<sup>1,2</sup>

This study aimed to explore whether and how anti-lysyl oxidase (anti-LOX) combined with a vacuum device (VD) could pro penile lengthening and to evaluate the effect on erectile function. This study was performed on four groups of adult rats: control, anti-LOX, VD (negative pressure value of ~300 mm/Hg), and anti-LOX + VD. Penile length was measured by a modified VD method and verified on exposed length data. Intracavernous pressure (ICP) and maximum ICP/mean arterial pressure (MAP) ratio were recorded to assess erectile function. For corpus cavernosum, LOX activity and concentrations of pyridinoline, desmosine, hydroxyproline, and elastin were analyzed; transmission electron microscope and Hart's elastin staining were performed to monitor microstructural changes. Anti-LOX and VD significantly lengthened the penis by 10.8% (3.75 mm) and 8.2% (2.48 mm) compared with the control group, respectively, while anti-LOX + VD achieved the longest penile size ( $40.58 \pm 0.40$  mm) which was 17.4% longer than the control group ( $34.58 \pm 0.54$  mm). After 1-week washout, no penile retraction was observed. Meanwhile, exposed penile length data confirmed that the penis in the anti-LOX + VD group was also significantly longer. Anti-LOX inhibited LOX activity to reduce pyridinoline level, which led the penile tunica albuginea remodeling. However, it had no effect on hydroxyproline, desmosine, and elastin levels. Moreover, anti-LOX had no impact on erectile function, which was determined by ICP and ICP/MAP ratio. These results suggest that anti-LOX elongates the penis by reducing pyridinoline, which induces tunica albuginea remodeling. This lengthening effect was more obvious when combined with a VD. All procedures had no impact on erectile function. Asian Journal of Andrology (2019) 21, 1-8: doi: 10.4103/aia.aia 120 19: published online: 15 November 2019