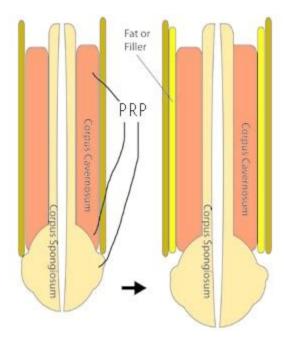

**IGF-Lr3 Penile injections UPDATE - Matters of Size** 

Recently, Alei et al. [2] used porcine dermal acellular grafts for penile augmentation in 69 candidates, followed for more than 1 year, and reported a 40% increase in penile girth during flaccidity, and 22% during erection, with no major complications. Added to this was the beneficial psychosocial effect of

such surgery in most of their patients.

Peptides for quicker Gains(Expert needed) : r/gettingbigger - Reddit

Glycine provides building block nutrients for penile tissue repair and growth and aids sleep which can have numerous health benefits including increased HGH production, better blood circulation and improved recovery from tissue damage. Recommended Dosage and Supplement Brands Dose: 2-4 grams Frequency: 1-4 times daily, preferably before sleep.