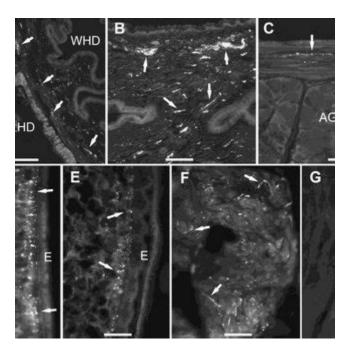

This study aimed to explore whether and how anti-lysyl oxidase (anti-LOX) combined with a vacuum device (VD) could pro penile lengthening and to evaluate the effect on erectile function. This study was performed on four groups of adult rats: control, anti-LOX, VD (negative pressure value of ~300 mm/Hg), and anti-LOX + VD. Penile length was measured by a modified VD method and verified on exposed length data. Intracavernous pressure (ICP) and maximum ICP/mean arterial pressure (MAP) ratio were recorded to assess erectile function. For corpus cavernosum, LOX activity and concentrations of pyridinoline, desmosine, hydroxyproline, and elastin were analyzed; transmission electron microscope and Hart's elastin staining were performed to monitor microstructural changes. Anti-LOX and VD significantly lengthened the penis by 10.8% (3.75 mm) and 8.2% (2.48 mm) compared with the control group, respectively, while anti-LOX + VD achieved the longest penile size ( $40.58 \pm 0.40$  mm) which was 17.4% longer than the control group ( $34.58 \pm 0.54$  mm). After 1-week washout, no penile retraction was observed. Meanwhile, exposed penile length data confirmed that the penis in the anti-LOX + VD group was also significantly longer. Anti-LOX inhibited LOX activity to reduce pyridinoline level, which led the penile tunica albuginea remodeling. However, it had no effect on hydroxyproline, desmosine, and elastin levels. Moreover, anti-LOX had no impact on erectile function, which was determined by ICP and ICP/MAP ratio. These results suggest that anti-LOX elongates the penis by reducing pyridinoline, which induces tunica albuginea remodeling. This lengthening effect was more obvious when combined with a VD. All procedures had no impact on erectile function. Asian Journal of Andrology (2019) 21, 1-8: doi: 10.4103/aia.aia 120 19: published online: 15 November 2019

The tunica albuginea, which is mainly composed of thick collagen

bundles and a few clastic fibers, forms the key structure that determines penile length during erection. ""\* Therefore, we speculated that some albuginea remodeling occurs during penile growth, and interference