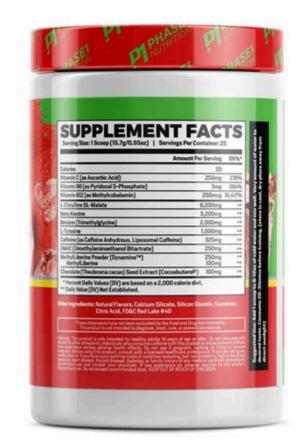

## Stimmed Up Pre Workout Review (Phase 1 Nutrition) - Lift Vault

| Servings Per Container: 25                                                  |        | a tot |
|-----------------------------------------------------------------------------|--------|-------|
| Amount Per Se                                                               | erving | DV%*  |
| Calories                                                                    | 35     |       |
| Protein                                                                     | 7g     | ** -  |
| L-Citrulline DL-Malate 6,0                                                  | 00mg   | **    |
| Beta Alanine 3,2                                                            | 00mg   | **    |
| Caffeine Anhydrous 3                                                        | 50mg   | **    |
| Casein Hydrolysate (VasoDrive-AP™) 2                                        | 56mg   | **    |
| Bitter Orange (Citrus aurantium) Fruit Extract (Advantra Z <sup>®</sup> ) 2 | 00mg   | ** *  |
| DMAE (Dimethylaminoethanol Bitartrate) 2                                    | 00mg   | **    |
| N-Methyl Tyramine Hydrochloride                                             | 00mg   | **    |
| Phenylethylamine Hydrochloride                                              | 00mg   |       |
| Chocolate (Theobroma cacao) Seed Extract (Cocoabuterol)                     | 00mg   | ** *  |
| Dendrobium (Dendrobium nobile) Stems Extract                                | 00mg   | **    |
| Rauwolscine (Alpha Yohimbine)                                               | 2.5mg  | 02    |