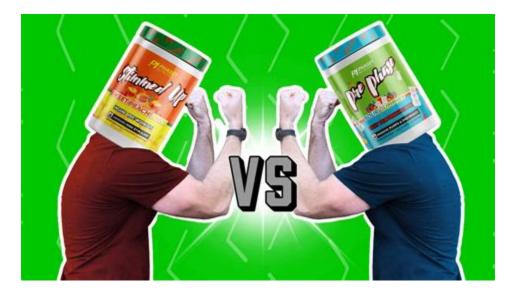

# **Prephase 30srv | Phase 1 Nutrition - Nutrition Faktory**

It means that both will hold their own with their own attributes and both will deliver a very powerful performance. Stimmed Up and PrePhase by Phase1 Nutrition are 2 colossal titan pre-workouts. Both are extremely powerful, and boast an impressive formula that will greatly improve performance in the gym or on the field.

## Stimmed Up vs PrePhase: Clash of 2 Pre-Workout Titans

workout - Pre Phase. Loaded in every aspect, Pre Phase is a full-transparency label solution for anyone looking to maximize their training sessions. Featuring a skin splitting 6g of Citrulline Malate for pumps and blood flow and 3. 2g Beta alanine + 2g Betaine for enhanced training capacity and power, your performance will be