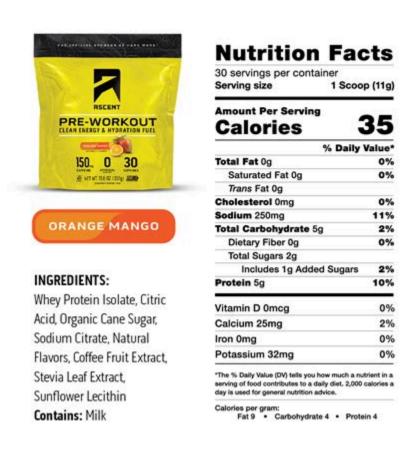

## Stimmed Up Pre Workout Review (Phase 1 Nutrition) - Lift Vault

| Servings Per Container: 25                                                  |        | a tot |
|-----------------------------------------------------------------------------|--------|-------|
| Amount Per Se                                                               | erving | DV%*  |
| Calories                                                                    | 35     |       |
| Protein                                                                     | 7g     | ** -  |
| L-Citrulline DL-Malate 6,0                                                  | 00mg   | **    |
| Beta Alanine 3,2                                                            | 00mg   | **    |
| Caffeine Anhydrous 3                                                        | 50mg   | **    |
| Casein Hydrolysate (VasoDrive-AP™) 2                                        | 56mg   | **    |
| Bitter Orange (Citrus aurantium) Fruit Extract (Advantra Z <sup>®</sup> ) 2 | 00mg   | ** *  |
| DMAE (Dimethylaminoethanol Bitartrate) 2                                    | 00mg   | **    |
| N-Methyl Tyramine Hydrochloride                                             | 00mg   | **    |
| Phenylethylamine Hydrochloride                                              | 00mg   |       |
| Chocolate (Theobroma cacao) Seed Extract (Cocoabuterol)                     | 00mg   | ** *  |
| Dendrobium (Dendrobium nobile) Stems Extract                                | 00mg   | **    |
| Rauwolscine (Alpha Yohimbine)                                               | 2.5mg  | 02    |