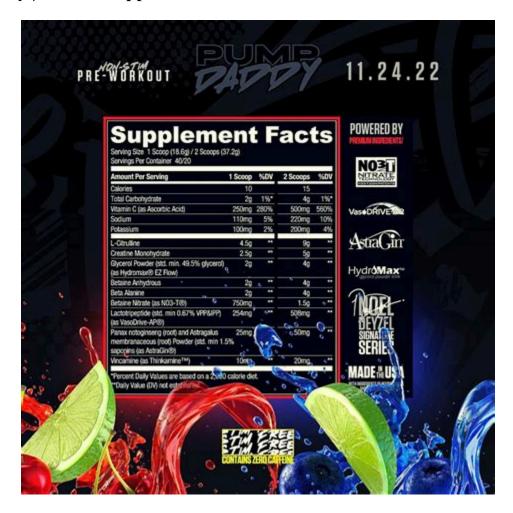

# Pump Daddy Pre-Workout Review (2023) - Lift Vault

Pump Daddy pre-workout is a great option for beginners or those seeking a stimulant-free experience. Discount code: LIFTVAULT = 15% off at Nutri Cartel L-Citrulline: 4,500 mg (per scoop) Creatine Monohydrate: 2,500 mg (per scoop) Glycerol Powder: 2,000 mg (per scoop) Betaine Anhydrous: 2,000 mg (per scoop) Shop Nutri Cartel

#### Ryse Pump Daddy V2 Pre-Workout | SCHEELS

Pump Daddy Non-Stim Pre-Workout is everything you love about increased pumps and performance just without the caffeine. Late nights workouts, taking a break from caffeine, or stacked with your favorite pre-workout, the versatility is endless. Ingredients L-Citrulline (9,000 mg): Starting things off in this maxed out formula, we have 9g of pure L .