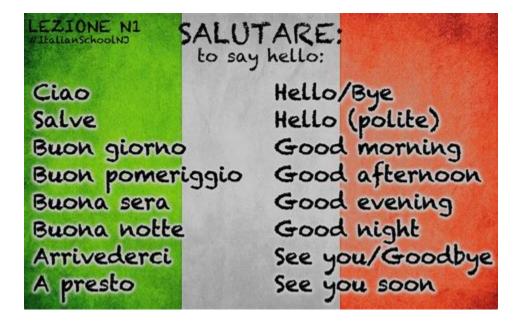

#### How to Say Hello in Italian: 6 Common Greetings - PrepScholar

Conte's resignation at the beginning of pre-season in 2014 threatened to compromise everything, as would his decision to leave Inter in 2021, but Marotta nailed the succession on both occasions.