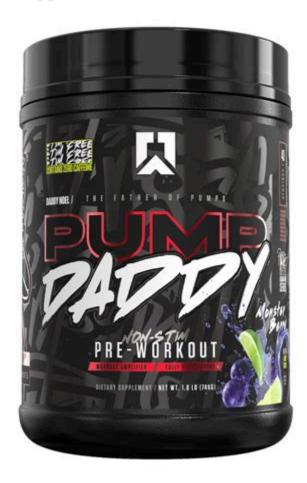

854050-ND-PDV2-20S-CW. Pump Daddy Non-Stim Pre-Workout is everything you love about increased pumps and performance just without the caffeine. Late nights workouts, taking a break from caffeine, or stacked with your favorite pre-workout, the versatility is endless.

# **Welcome to Spin Master**

29 Reviews Flavor Freedom Rocks Quantity Caffeine Free. Pump Daddy Non-Stim Pre-Workout is everything you love about increased pumps and performance just without the caffeine. Late nights workouts, taking a break from caffeine, or stacked with your favorite pre-workout, the versatility is endless.

#### Ryse Pump Daddy V2 Pre-Workout | SCHEELS

Pump Daddy Non-Stim Pre-Workout is everything you love about increased pumps and performance just without the caffeine. Late nights workouts, taking a break from caffeine, or stacked with your favorite pre-workout, the versatility is endless. Ingredients L-Citrulline (9,000 mg): Starting things off in this maxed out formula, we have 9g of pure L .

# RYSE x Noel Deyzel's pump-powering Pump Daddy pre-workout - Stack3d

Pump Daddy Non-Stim Pre-Workout is everything you love about increased pumps and performance just without the caffeine. Late nights workouts, taking a break from caffeine, or stacked with your favorite pre-workout, the versatility is endless. Product details.