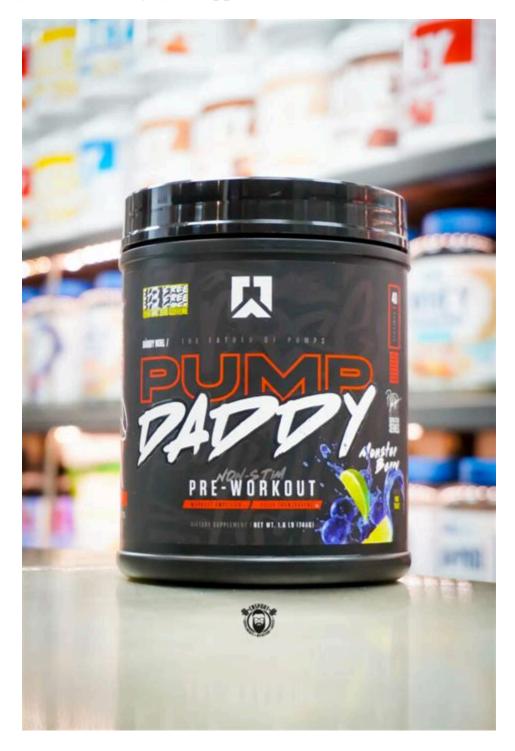

854050-ND-PDV2-20S-CW. Pump Daddy Non-Stim Pre-Workout is everything you love about increased pumps and performance just without the caffeine. Late nights workouts, taking a break from caffeine, or stacked with your favorite pre-workout, the versatility is endless.

# **Welcome to Spin Master**

29 Reviews Flavor Freedom Rocks Quantity Caffeine Free. Pump Daddy Non-Stim Pre-Workout is everything you love about increased pumps and performance just without the caffeine. Late nights workouts, taking a break from caffeine, or stacked with your favorite pre-workout, the versatility is endless.

#### Ryse Pump Daddy V2 Pre-Workout | SCHEELS

Pump Daddy Non-Stim Pre-Workout is everything you love about increased pumps and performance just without the caffeine. Late nights workouts, taking a break from caffeine, or stacked with your favorite pre-workout, the versatility is endless. Ingredients L-Citrulline (9,000 mg): Starting things off in this maxed out formula, we have 9g of pure L .

# RYSE x Noel Deyzel's pump-powering Pump Daddy pre-workout - Stack3d

Pump Daddy Non-Stim Pre-Workout is everything you love about increased pumps and performance just without the caffeine. Late nights workouts, taking a break from caffeine, or stacked with your favorite pre-workout, the versatility is endless. Product details.