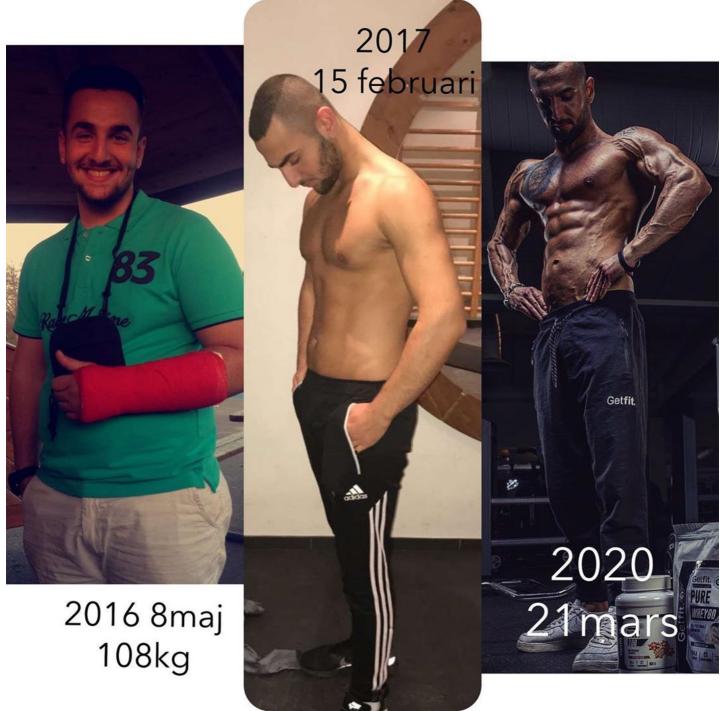

## PROGRESSIVE OVERLOAD TECHNIQUES:

- 1) LOAD HEAVIER WEIGHT FOR THE SAME REPS
- 2) REPS MORE REPS WITH THE SAME LOAD
- 3) FORM BETTER TECH WITH THE SAME LOAD
- 4) VOLUME MORE SETS WITH THE SAME LOAD & REPS
- 5) ROM GREATER RANGE OF MOTION WITH THE SAME LOAD & REPS
- 6) TIME DECREASING THE TIME TO COMPLETE THE SAME LOAD & REPS
- 7) TEMPO ADJUSTING THE SPEED WITH THE SAME LOAD & REPS
- 8) EFFORT THE SAME REPS AND LOAD, BUT WITH MORE EASE
- 9) PAUSE ADDING A PAUSE WITH THE SAME LOAD & REPS.