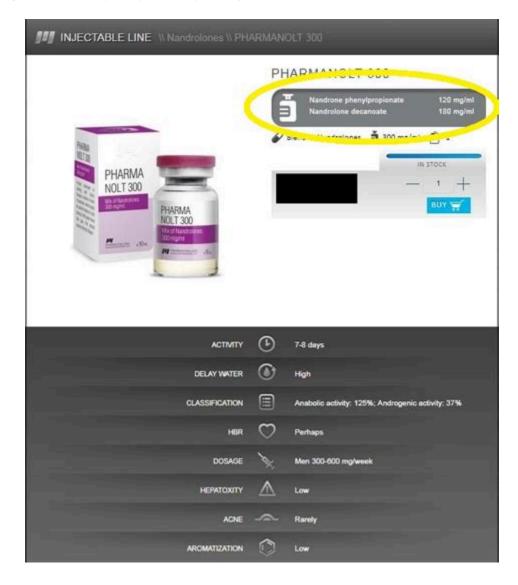

for a very very long time with out serious health risks. IMO I am seriously thinking to do this. Like a bridge between cycles. Aug 5, 2010 #4

# How many tried 10mg dbol per day(NOT as a bridge. . ) - EliteFitness



Increases nitrogen retention Boosts power and strength Enhances and speeds up muscle recovery Reduces fatigue allowing for longer workouts Lower androgenic effects than other steroids Works well with many other steroids Doesn't require painful injections



With this in mind, 10mg per day will provide androgen replacement, but for a true anabolic effect you're going to need a Dbol dosage of 20mg per day. This is a perfect dose for a newbie; 25mg per day can be

considered, but you really shouldn't exceed this point.

# Been eating d-bol every day for a year. | MESO-Rx Forum



Please Scroll Down to See Forums Below . Forums. Anabolic Steroids & Bodybuilding

# **Avon Closing Operations In Hudson Valley After 125 Years**



#1 Just got 100 tabs of geneza pharmacueticals 10mg methandione (d bol). I plan on using one tab per day pre workout first thing in the morning. This isn't a "real cycle", just gonna see how it works out for a while. Anyone ever tried this type of protocol?

## Ako objednať Dianabol steroidných na predaj online vo Veľkej Británii?



6 Dosage 6. 1 For Men 6. 2 For Women 6. 3 Should You Take Dianabol With Or Without Food? 7 Dianabol Cycles 7. 1 Dianabol-Only Cycles 7. 2 Dianabol and Deca Durabolin Cycle 7. 3 Dianabol and Anadrol Cycle 7. 4 Dianabol and Testosterone Cycle 8 Dianabol PCT (Post Cycle Therapy) 9 Pills or Injection? 10 Where Do Bo